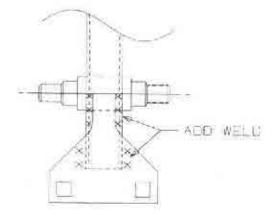

#### **CORRECTION:**

Need to inspect part number 547509.7 to see that the tine arm is welded as shown. If not you will need to have the tine arm welded on both sides at the "x".