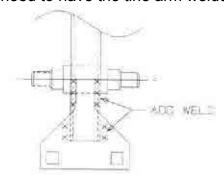

# **CORRECTION:**

Need to inspect part number 547509.7 to see that the tine arm is welded as shown. If not you will need to have the tine arm welded on both sides at the "x".