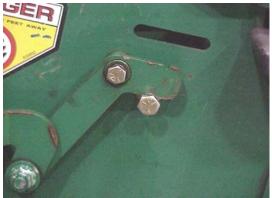

#### CORRECTION:

If you have any issues with your transport wheel stops, check that all the hardware relating to the transport wheels is properly tightened.

You may also add an additional stop as pictured below. Please be sure that all hardware is tight and the transport wheels are in the transport mode when installing additional stop.

Current

With additional stop added

This bulletin is for informational purposes only. Warranty does not apply. If you have any questions please contact the Jacobsen Product Support Team at 1-800-848-1636 option 2,3,1.