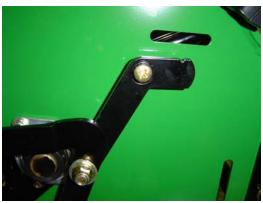

#### CORRECTION:

If you have any issues with your transport wheel stops, check that all the hardware relating to the transport wheels is properly tightened.

You may also add an additional stop as pictured below. Please be sure that all hardware is tight and the transport wheels are in the transport mode when installing additional stop.

Current

With additional stop added

This bulletin is for informational purposes only. Warranty does not apply. If you have any questions please contact the Jacobsen Product Support Team at 1-800-848-1636 option 2,3,1.