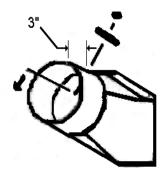

#### **CORRECTION:**

Relocate the hose clamp mounting bolt center to 3" from hose end of chute. See Drawing.

## **PARTS INVOLVED:**

4137086 Transition Chute 4137066 Hose