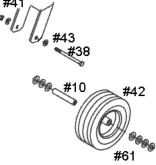

### CORRECTION:

Change tire assembly with hardware.

53-186 Wheel/Tire (Item 42) 50-062 Spacer (Item 10) 64123-130 Bolt (Item 38) 64163-61 Washer (Item 61) 64163-16 Washer (Item 43) 64229-03 Lock nut (Item 41)

#### **INVOLVED PRODUCTS:**

544860 - 36" TOW Lawnaire with serial numbers below 54486000305.