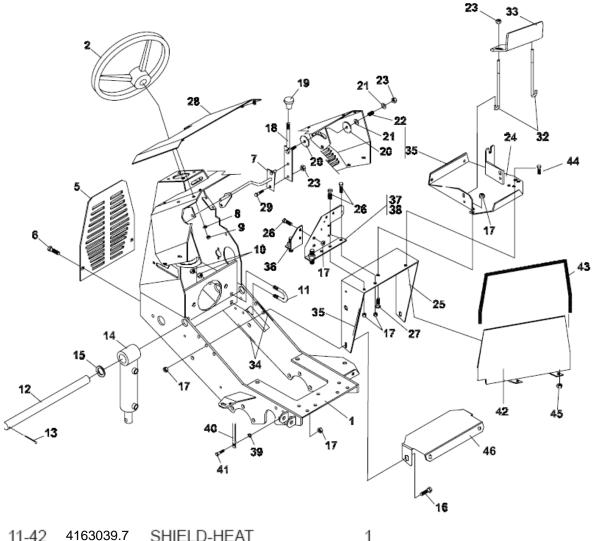

# PARTS INVOLVED: See diagram next page

| (1)       | 4163039.7 | Heat Shiel |
|-----------|-----------|------------|
| (2.97 FT) | 56-068    | Trim       |
| (2)       | 64139-04  | Bolt       |
| (2)       | 64141-2   | Nut        |

One BOB-CAT Lane P.O. Box 469 Johnson Creek, WI 53038-0469

Phone: 920.699.2000 Fax: 920.699.2657

| 11 /12 | 4163039.7 | SHIELD-HEAT           | 1   |
|--------|-----------|-----------------------|-----|
| 11-42  | +103033.1 | SHILLD-HLAT           | - 1 |
| 11-43  | 56-068    | TRIM SEAL /FT.        | 1   |
| 11-44  | 64139-04  | BOLT-WLF 1/4-20X3/4   | 2   |
| 11-45  | 64141-2   | NUT-WLF 1/4-20        | 2   |
|        | (ITEMS 42 | 45 USED ON UNITS WITH |     |
|        | GENERA(   | CENGINS ONLY)         |     |
|        |           |                       |     |

11-46 4162870. HEAT SHIELD

1