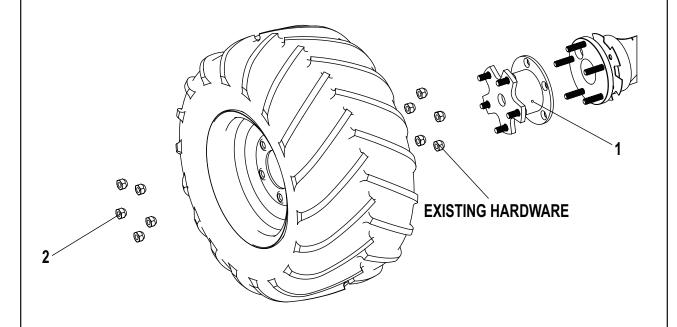

## **ASSEMBLY INSTRUCTIONS:**

- 1. Raise the tractor with a jack and remove wheel and retain hardware.
- 2. Fit the 3 inch extension weldment (Item 1) onto the axle studs and bolt it down with the hardware removed in step 1 to 85 ft. lbs.
- 3. Install wheel onto the studs of the extension using nuts (Item 2) and tighten to 85 ft. lbs.

## SPECIAL INSTRUCTION AND OPERATING PRECAUTIONS:

-Watch for tire clearance around gates, buildings, posts, and trees due to the increased width of the machine with the 3 inch extensions being added.

| ITEM | PART NO.  | DESCRIPTION         | QTY |
|------|-----------|---------------------|-----|
| 1    | 4167424.7 | WLDMT-3IN WHEEL EXT | 4   |
| 2    | 64187-02  | NUT-WHEEL 7/16-20   | 20  |