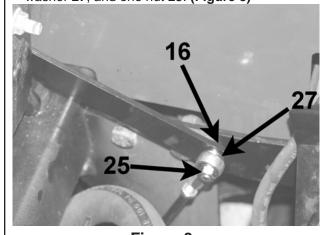

(Figure 6)

- Remove the formed pedal on the forward/reverse pedal. Attach the Hand Control Pedal assembly from Step 5 using two bolts 24 and two nuts 28. Note the formed pedal that was removed can be installed on the inside of pedal if desired. (Figure 7)
- 8. Connect the other end of the rod assembly to the lever of the hand control using one bolt 16, one washer 27, and one nut 25. (Figure 8)