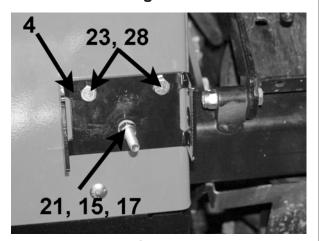

#### **ASSEMBLY INSTRUCTIONS:**

- Cut along lines of template 11 with a scissors. Align cut edges with bottom and inside edge of the battery box. Center punch on the center line marks of the three holes. Drill the top two holes to Ø.344 (11/32). Drill the bottom hole to Ø.390 (25/64). (Figure 1)
- Mount the Hand Control Forward/Reverse Bracket
  with one bolt 21 from, one lockwasher 15, and one nut 17 on the bottom hole from the inside out.
  On the top holes install two bolts 23 and two nuts
  from the outside in. (Figure 2)
- 3. On the inside of the mounting bracket install the two bearings 1 using four bolts 23 and four washers 15. (Figure 3)
- 4. Attach the Hand Control Lever 6 and two set collars 12. Insert the lever from the right side and slide the two set collars on in between the bearings as shown. (Figure 4)

Figure 1

Figure 2

Figure 4

Figure 3

06-2012 1 OF 3