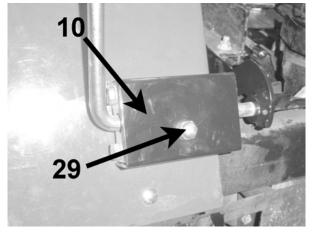

# 4167926 REV A

nut **29**.

9. Install the Hand Control Cover **10** using one acorn 10. Install nut **14** and knob **13** on handle and lock with nut.

Figure 9 Figure 10

|      |            | KIT PARTS LIST                |     |
|------|------------|-------------------------------|-----|
| ITEM | PART NO.   | DESCRIPTION                   | QTY |
| 1    | 2308080    | BEARING-SELF ALIGN            | 2   |
| 2    | 4143595-01 | ROD END-FEMALE 5/16-24        | 1   |
| 3    | 4143595-02 | ROD END-FEMALE 5/16-24 LH     | 1   |
| 4    | 4167233.7  | BRKT-MTG FW-REV HAND CTRL     | 1   |
| 5    | 4167236.7  | WLDMT-LEVER HAND CTRL         | 1   |
| 6    | 4167251    | LEVER-FW-REV HAND CTRL        | 1   |
| 7    | 4167254    | ROD-5/16-24 LH/RH X 7.50      | 1   |
| 8    | 4167807.7  | FLAT-PEDAL HAND CONTROL       | 1   |
| 9    | 4167926    | I.SHAND CONTROL               | 1   |
| 10   | 4167963.7  | COVER-HAND CONTROL            | 1   |
| 11   | 4167986    | TEMPLATE-HAND CTRL MTG        | 1   |
| 12   | 43067A     | COLLAR SET                    | 2   |
| 13   | 47-003     | KNOB LARGE                    | 1   |
| 14   | 64001-6    | NUT-HEX JAM 3/8-16            | 1   |
| 15   | 64006-02   | LOCKWSHR-5/16 HELICAL         | 5   |
| 16   | 64018-15   | BLT-CRG 5/16-18X1             | 1   |
| 17   | 64025-02   | NUT-HEX 5/16-18               | 1   |
| 18   | 64025-03   | NUT-HEX 5/16-24               | 1   |
| 19   | 64025-33   | NUT-HEX 5/16-24 LH            | 1   |
| 20   | 64061-42   | ROLL PIN-3/16 X 1.00          | 1   |
| 21   | 64123-145  | BLT-HEX 5/16-18X1-3/4         | 1   |
| 22   | 64123-47   | BLT-HEX 5/16-18X1-1/4         | 1   |
| 23   | 64123-54   | BLT-HEX 5/16-18X3/4           | 6   |
| 24   | 64123-68   | BLT-HEX 5/16-18X1             | 2   |
| 25   | 64151-15   | NUT-HEX 5/16-18 CTR LOCK      | 1   |
| _    | 64163-02   | WSHR .321/.328X.593/.608X11GA | 1   |
| 27   | 64163-55   | WSHR .328X.75X14 GA           | 1   |
| 28   | 64229-02   | NUT-NYLON LOCK 5/16-18        | 5   |
| 29   | 64276-02   | NUT-ACORN 5/16-18             | 1   |