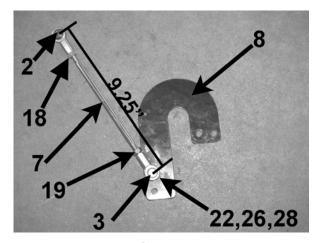

## ASSEMBLY INSTRUCTIONS (continued):

- Slide the Hand Control Lever Weldment 5 onto the Hand Control Lever and secure with Roll Pin 20. Slide the lever until there is approximately 1/4" from the lever to the inside of the seat mounting bracket. Slide the set collars up against the bearings on the inside to keep the shaft from sliding back and forth. Tighten set screws. (Figure 5)
- 6. Assemble nut 18 and rod end 2 on one end of rod 7. Install LH nut 19 and LH rod end 3 on other end of rod 7. Tighten lock nuts with the rod ends parallel to each other approximately 9.25" apart from center of rod end. Assemble one end onto the Hand Control Flat 8 using one bolt 22, one washer 26, and one nut 28. Use the top hole on Hand Control Flat if the foot plate is in the lowest position. Use the bottom hole if foot plate is in the middle position.