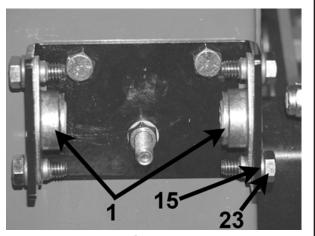

#### **ASSEMBLY INSTRUCTIONS:**

- Cut along lines of template 11 with a scissors. Align cut edges with bottom and inside edge of the battery box. Center punch on the center line marks of the three holes. Drill the top two holes to Ø.344 (11/32). Drill the bottom hole to Ø.390 (25/64). (Figure 1)
- Mount the Hand Control Forward/Reverse Bracket
  with one bolt 21 from, one lockwasher 15, and one nut 17 on the bottom hole from the inside out.
  On the top holes install two bolts 23 and two nuts
  from the outside in. (Figure 2)
- 3. On the inside of the mounting bracket install the two bearings 1 using four bolts 23 and four washers 15. (Figure 3)
- 4. Attach the Hand Control Lever 6 and two set collars 12. Insert the lever from the right side and slide the two set collars on in between the bearings as shown. (Figure 4)

Figure 1

Figure 2

Figure 4

Figure 3

06-2012 1 OF 3