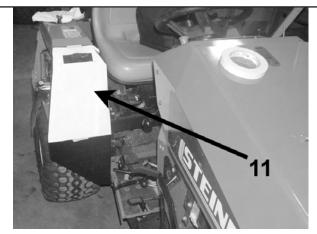

#### **ASSEMBLY INSTRUCTIONS:**

- Cut along lines of template 11 with a scissors. Align cut edges with bottom and inside edge of the battery box. Center punch on the center line marks of the three holes. Drill the top two holes to Ø.344 (11/32). Drill the bottom hole to Ø.390 (25/64). (Figure 1)
- Mount the Hand Control Forward/Reverse Bracket
  with one bolt 21 from, one lockwasher 15, and one nut 17 on the bottom hole from the inside out.
  On the top holes install two bolts 23 and two nuts
  from the outside in. (Figure 2)
- 3. On the inside of the mounting bracket install the two bearings 1 using four bolts 23 and four washers 15. (Figure 3)
- 4. Attach the Hand Control Lever 6 and two set collars 12. Insert the lever from the right side and slide the two set collars on in between the bearings as shown. (Figure 4)

Figure 1

Figure 2

Figure 4

Figure 3

06-2012 1 OF 3