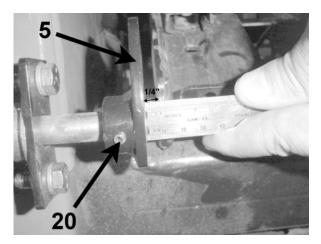

## ASSEMBLY INSTRUCTIONS (continued):

- Slide the Hand Control Lever Weldment 5 onto the Hand Control Lever and secure with Roll Pin 20. Slide the lever until there is approximately 1/4" from the lever to the inside of the seat mounting bracket. Slide the set collars up against the bearings on the inside to keep the shaft from sliding back and forth. Tighten set screws. (Figure 5)
- 6. Assemble nut 18 and rod end 2 on one end of rod 7. Install LH nut 19 and LH rod end 3 on other end of rod 7. Tighten lock nuts with the rod ends parallel to each other approximately 9.25" apart from center of rod end. Assemble one end onto the Hand Control Flat 8 using one bolt 22, one washer 26, and one nut 28. Use the top hole on Hand Control Flat if the foot plate is in the lowest position. Use the bottom hole if foot plate is in the middle position.