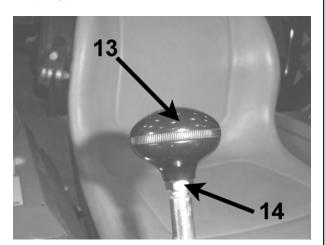

# 4167926 REV A

nut **29**.

9. Install the Hand Control Cover **10** using one acorn 10. Install nut **14** and knob **13** on handle and lock with nut.

Figure 9 Figure 10

|      |            | KIT PARTS LIST                |     |
|------|------------|-------------------------------|-----|
| ITEM | PART NO.   | DESCRIPTION                   | QTY |
| 1    | 2308080    | BEARING-SELF ALIGN            | 2   |
| 2    | 4143595-01 | ROD END-FEMALE 5/16-24        | 1   |
| 3    | 4143595-02 | ROD END-FEMALE 5/16-24 LH     | 1   |
| 4    | 4167233.7  | BRKT-MTG FW-REV HAND CTRL     | 1   |
| 5    | 4167236.7  | WLDMT-LEVER HAND CTRL         | 1   |
| 6    | 4167251    | LEVER-FW-REV HAND CTRL        | 1   |
| 7    | 4167254    | ROD-5/16-24 LH/RH X 7.50      | 1   |
| 8    | 4167807.7  | FLAT-PEDAL HAND CONTROL       | 1   |
| 9    | 4167926    | I.SHAND CONTROL               | 1   |
| 10   | 4167963.7  | COVER-HAND CONTROL            | 1   |
| 11   | 4167986    | TEMPLATE-HAND CTRL MTG        | 1   |
| 12   | 43067A     | COLLAR SET                    | 2   |
| 13   | 47-003     | KNOB LARGE                    | 1   |
| 14   | 64001-6    | NUT-HEX JAM 3/8-16            | 1   |
| 15   | 64006-02   | LOCKWSHR-5/16 HELICAL         | 5   |
| 16   | 64018-15   | BLT-CRG 5/16-18X1             | 1   |
| 17   | 64025-02   | NUT-HEX 5/16-18               | 1   |
| 18   | 64025-03   | NUT-HEX 5/16-24               | 1   |
| 19   | 64025-33   | NUT-HEX 5/16-24 LH            | 1   |
| 20   | 64061-42   | ROLL PIN-3/16 X 1.00          | 1   |
| 21   | 64123-145  | BLT-HEX 5/16-18X1-3/4         | 1   |
| 22   | 64123-47   | BLT-HEX 5/16-18X1-1/4         | 1   |
| 23   | 64123-54   | BLT-HEX 5/16-18X3/4           | 6   |
| 24   | 64123-68   | BLT-HEX 5/16-18X1             | 2   |
| 25   | 64151-15   | NUT-HEX 5/16-18 CTR LOCK      | 1   |
| _    | 64163-02   | WSHR .321/.328X.593/.608X11GA | 1   |
| 27   | 64163-55   | WSHR .328X.75X14 GA           | 1   |
| 28   | 64229-02   | NUT-NYLON LOCK 5/16-18        | 5   |
| 29   | 64276-02   | NUT-ACORN 5/16-18             | 1   |