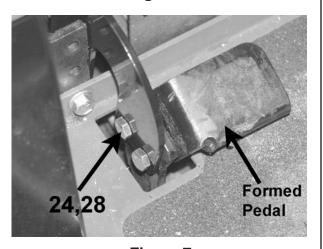

(Figure 6)

- Remove the formed pedal on the forward/reverse pedal. Attach the Hand Control Pedal assembly from Step 5 using two bolts 24 and two nuts 28. Note the formed pedal that was removed can be installed on the inside of pedal if desired. (Figure 7)
- 8. Connect the other end of the rod assembly to the lever of the hand control using one bolt 16, one washer 27, and one nut 25. (Figure 8)