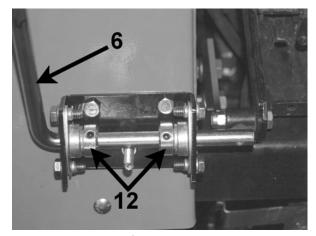

#### **ASSEMBLY INSTRUCTIONS:**

- Cut along lines of template 11 with a scissors. Align cut edges with bottom and inside edge of the battery box. Center punch on the center line marks of the three holes. Drill the top two holes to Ø.344 (11/32). Drill the bottom hole to Ø.390 (25/64). (Figure 1)
- Mount the Hand Control Forward/Reverse Bracket
  with one bolt 21 from, one lockwasher 15, and one nut 17 on the bottom hole from the inside out.
  On the top holes install two bolts 23 and two nuts
  from the outside in. (Figure 2)
- 3. On the inside of the mounting bracket install the two bearings 1 using four bolts 23 and four washers 15. (Figure 3)
- 4. Attach the Hand Control Lever 6 and two set collars 12. Insert the lever from the right side and slide the two set collars on in between the bearings as shown. (Figure 4)

Figure 1

Figure 2

Figure 4

Figure 3

06-2012 1 OF 3