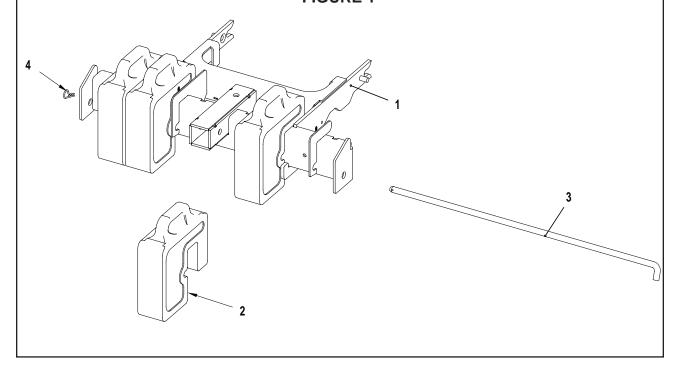

## **ASSEMBLY INSTRUCTIONS**: (Figure 1)

- 1. Match slots on weight bar weldment to pegs on tractor hitch frame and secure.
- 2. Add weights to weight bar.
- 3. Install security rod and pin.

## **KIT PARTS LIST**

| ITEM | PART NO   | DESCRIPTION                 | QTY |
|------|-----------|-----------------------------|-----|
| 1    | 4166949.7 | WLDMT-FRONT WEIGHT BAR      | 1   |
| 2    | 62-540.7  | WEIGHT-50# TRACTOR BALLAS   | T 4 |
| 3    | 4167002   | ROD-SECURITY                | 1   |
| 4    | 64168-1   | HAIRPIN-COTTER .120 X 2-3/8 | 1   |

## FIGURE 1

08-2012 1 OF 1