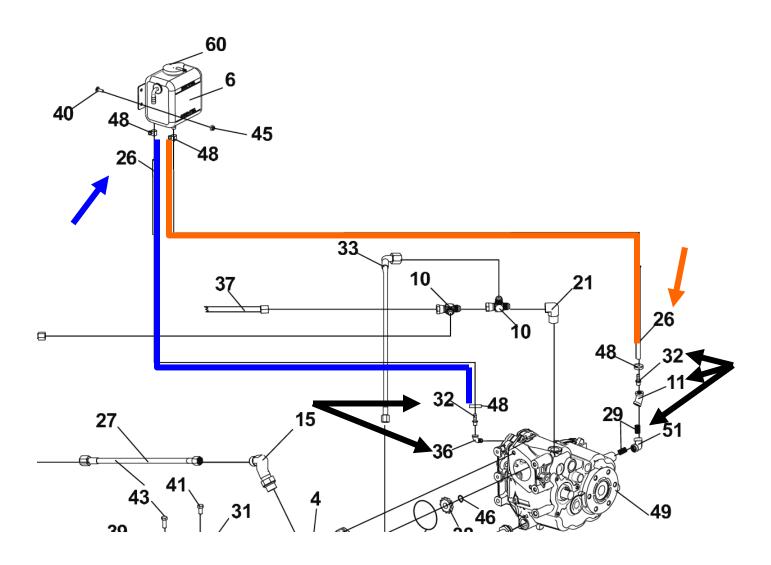

### 2. Water cooled 440 tractors

#### A. Remove

- > (1) 4167693-01 & (1) 48386-04 fittings (Items 32 & 36 black arrows)
- > (1) 48024-24A, (1) 4167040-01 & (1) 48386-04, fittings replace with (Items 32, 11 & 29 black arrows)
- > (2) 4166829-01 hoses (Item #26 Orange & Blue arrows and lines)

## B. Replace with

- > (2) 4168145-01) bronze fitting
- > (2) 4166829-03 33" hoses trimmed to length
  - Item 26 Orange arrow and line Trim this hose to 31.5"
  - Item 26 Blue arrow and line Trim this hose to 24.25"