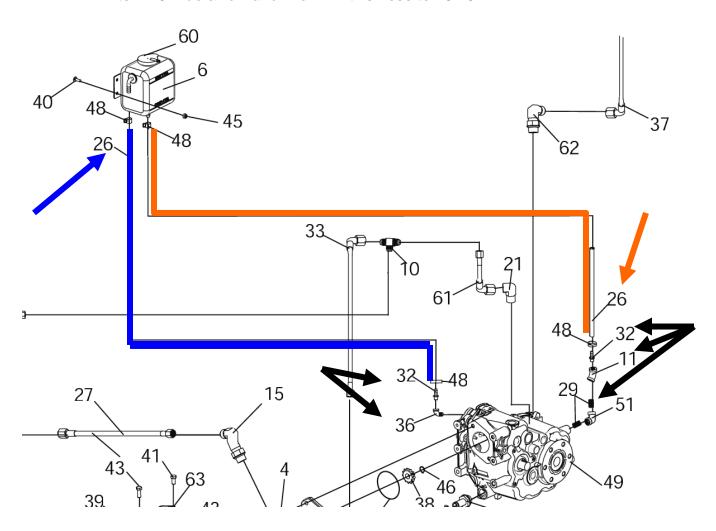

#### 1. Air cooled 440 tractors

## A. Remove

- > (1) 4167693-01 & (1) 48386-04, fittings (Items 32 & 36 black arrows)
- > (1) 48024-24A, (1) 4167040-01 & (1) 48386-04, fittings (Items 32, 11 & 29 black arrows)
- > (2) 4166829-01 hoses (Item #26 Orange & Blue arrows and lines)

## B. Replace with:

- > (2) 4168145-01 Bronze fitting.
- > (2) 4166829-03 33" hoses trimmed to length.
  - Item 26 Orange arrow and line Trim this hose to 31.5"
  - Item 26 Blue arrow and line Trim this hose to 25.25"