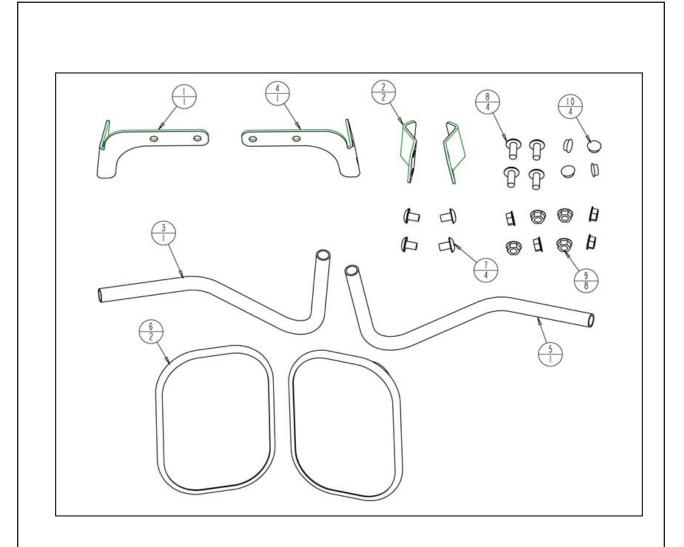

## 4171658 REV A

| ITEM | PART NO.   | DESCRIPTION              | QTY |
|------|------------|--------------------------|-----|
| 1    | 4171657-01 | MIRROR MOUNT BRACKET, LH | 1   |
| 2    | 4171657-02 | MIRROR CLAMP             | 2   |
| 3    | 4171657-03 | MIRROR ARM, LH           | 1   |
| 4    | 4171657-04 | MIRROR MOUNT BRACKET, RH | 1   |
| 5    | 4171657-05 | MIRROR ARM, RH           | 1   |
| 6    | 4171657-06 | MIRROR HEAD              | 2   |
| 7    | 4171015-46 | SCREW, 5/16 X .50        | 4   |
| 8    | 4171015-47 | SCREW, 5/16 X .75        | 4   |
| 9    | 64141-6    | NUT, 5/16 SERATED FLANGE | 8   |
| 10   | 4171657-07 | PLUG, HOLE, 1/2          | 4   |
| 11   | 4171658    | MOUNTING INSTRUCTIONS    | 1   |