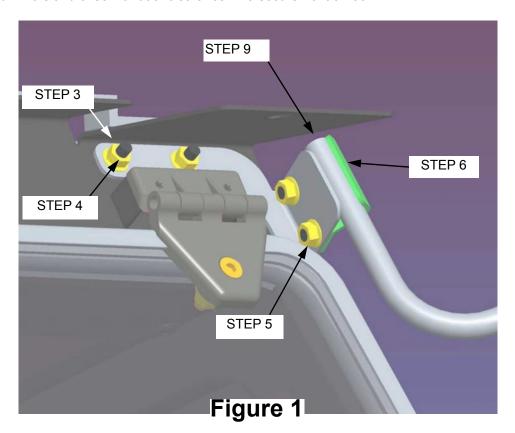

## Exterior Mirrors Installation (Refer to Figures 1 and 2):

- 1. Remove front roof bolts. Lift front of roof and block up approximately 3.0".
- 2. Remove (4) 3/8" hole plugs on the front upper cab cross member.
- 3. Place LH mirror mount bracket (Item 1) onto front upper cab cross member surface.
- 4. Secure LH mount bracket using 5/16" x 3/4" screws (Item 8) and 5/16" flange nuts (Item 9).
- 5. Secure clamp bracket to LH mount bracket using 5/16" x 1/2" screws (Item 7) and 5/16" flange nut (Item 9).
- 6. Insert LH mirror arm (Item 5) into LH mount bracket (Item 1) and clamp bracket (Item 2) and tighten hardware.
- 7. Mount mirror head (Item 6) onto LH mirror arm (Item 5) and tighten.
- 8. Repeat steps 3-7 for Right Hand side using RH components.
- 9. Insert 1/2" hole plugs into the ends of each mirror arm.
- 10. Adjust mirrors and check for door clearance. Re-secure front of roof.