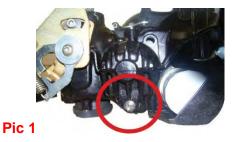

## **Service Bulletin**

Date: November 21, 2016

Bulletin No: JC-16-11

Product Type: QuickCat

Customer Issue: The transaxle has potential for oil leakage at the brake shaft and housing interface. See

Pic 1

**Action Required:** A kit has been developed that will cap off the end of the brake shaft where the leak may occur. This cap will prevent oil from escaping.