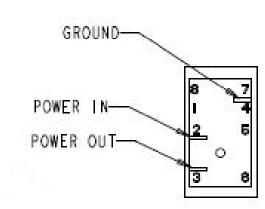

## 4175177 REV A

- Select available switch location in overhead panel and remove plug. Install the rocker switch
  (3) and actuator (4). Figure 2
- 4. Install the terminal splitter (9) onto the fuse block location that the front light harness is connected to. Reconnect the front harness to one leg of the splitter. **Figure 2**
- 5. Connect the wire harnesses to the 2<sup>nd</sup> leg on the splitter, fuse block and switch. (red "+" and black "-") **Figure 3**
- Route the rear light wires and connector plug between the roof and the rear upper cross member. NOTE: Make sure that the wires will not be pinched.
- 7. Reinstall the roof.
- 8. Discard the hex nut, lock washer, and nylock nut.. Attach the rear light (7) to the hole in the ROPS tube. Use the 5/16 x 3 bolt (2) and 5/16 nut (6)provided to mount the light. Figure 1
- 9. Connect the light to the harness.
- 10. Reconnect the negative battery cable or engage battery shutoff switch.
- 11. Check operation and reinstall fuse block cover.