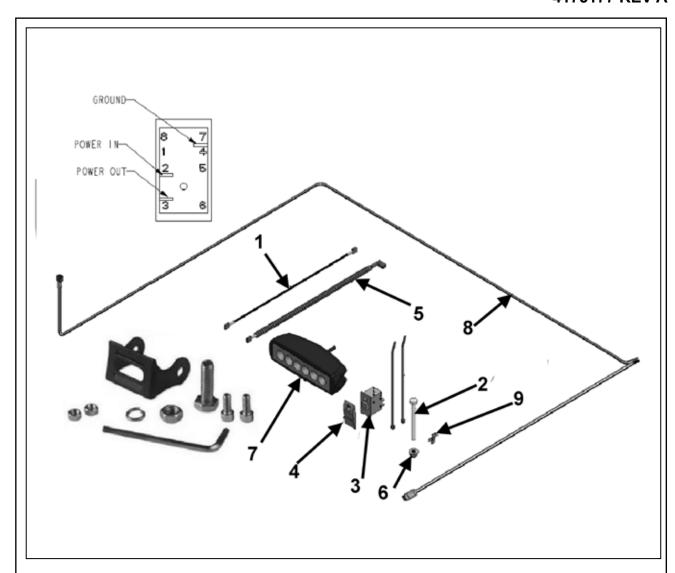

## 4175177 REV A

- Select available switch location in overhead panel and remove plug. Install the rocker switch
  (3) and actuator (4). Figure 2
- 4. Install the terminal splitter (9) onto the fuse block location that the front light harness is connected to. Reconnect the front harness to one leg of the splitter. **Figure 2**
- 5. Connect the wire harnesses to the 2<sup>nd</sup> leg on the splitter, fuse block and switch. (red "+" and black "-") **Figure 3**
- Route the rear light wires and connector plug between the roof and the rear upper cross member. NOTE: Make sure that the wires will not be pinched.
- 7. Reinstall the roof.
- 8. Discard the hex nut, lock washer, and nylock nut.. Attach the rear light (7) to the hole in the ROPS tube. Use the 5/16 x 3 bolt (2) and 5/16 nut (6)provided to mount the light. Figure 1
- 9. Connect the light to the harness.
- 10. Reconnect the negative battery cable or engage battery shutoff switch.
- 11. Check operation and reinstall fuse block cover.

# 4175177 REV A

| Item | Comp Item# | Desc                           | Desc 2                         | Qty |
|------|------------|--------------------------------|--------------------------------|-----|
| 1    | 4175404-01 | ASSY, WIRE HARNESS, 12"        | FUSE BLK- SWITCH BLK GRND      | 1   |
| 2    | 4175404-02 | HHCS, .312-18 NC X 3.00 GR 5   | COATED BLACK                   | 1   |
| 3    | 4171667-03 | SWITCH, ROCKER BODY W/ LITE    | OFF-ON CONTURA 44305 SPST      | 1   |
| 4    | 4171667-04 | ACTUATOR, ROCKER SWITCH        | WHITE LENS WITH LIGHTS IMPRINT | 1   |
| 5    | 4175404-05 | WIRE HARNESS 12" FUSE BLOCK    | TO SWITCH, RED FEED            | 1   |
| 6    | 4175404-06 | NUT, HEX, .312-18 NC FLNG NYLK | GRD 5, BLACK                   | 1   |
| 7    | 4175405-02 | LIGHT, 12V, LED RECT FLOOD     | 18 W, 1530 LUMEN               | 1   |
| 8    | 4175404-07 | WIRE HARNESS, LIGHT, REAR      | 72.00 LENGTH                   | 1   |
| 9    | 4175132    | TERMINAL, SPLITTER, 1 FEMALE - | 2 MALE .25 SPADE               | 1   |