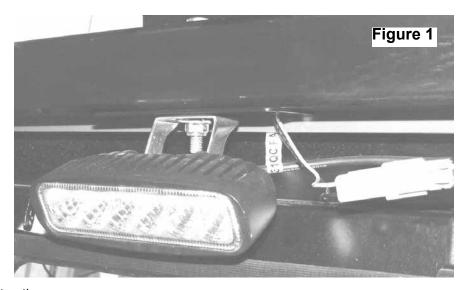

## 4175177 REV A

- Select available switch location in overhead panel and remove plug. Install the rocker switch
  (3) and actuator (4). Figure 2
- 4. Install the terminal splitter (9) onto the fuse block location that the front light harness is connected to. Reconnect the front harness to one leg of the splitter. **Figure 2**
- 5. Connect the wire harnesses to the 2<sup>nd</sup> leg on the splitter, fuse block and switch. (red "+" and black "-") **Figure 3**
- Route the rear light wires and connector plug between the roof and the rear upper cross member. NOTE: Make sure that the wires will not be pinched.
- 7. Reinstall the roof.
- 8. Discard the hex nut, lock washer, and nylock nut.. Attach the rear light (7) to the hole in the ROPS tube. Use the 5/16 x 3 bolt (2) and 5/16 nut (6)provided to mount the light. Figure 1
- 9. Connect the light to the harness.
- 10. Reconnect the negative battery cable or engage battery shutoff switch.
- 11. Check operation and reinstall fuse block cover.