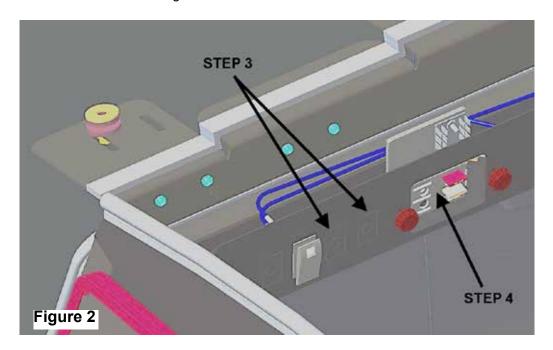

## 4175177 REV A

- Select available switch location in overhead panel and remove plug. Install the rocker switch
  (3) and actuator (4). Figure 2
- 4. Install the terminal splitter (9) onto the fuse block location that the front light harness is connected to. Reconnect the front harness to one leg of the splitter. **Figure 2**
- 5. Connect the wire harnesses to the 2<sup>nd</sup> leg on the splitter, fuse block and switch. (red "+" and black "-") **Figure 3**
- Route the rear light wires and connector plug between the roof and the rear upper cross member. NOTE: Make sure that the wires will not be pinched.
- 7. Reinstall the roof.
- 8. Discard the hex nut, lock washer, and nylock nut.. Attach the rear light (7) to the hole in the ROPS tube. Use the 5/16 x 3 bolt (2) and 5/16 nut (6)provided to mount the light. Figure 1
- 9. Connect the light to the harness.
- 10. Reconnect the negative battery cable or engage battery shutoff switch.
- 11. Check operation and reinstall fuse block cover.