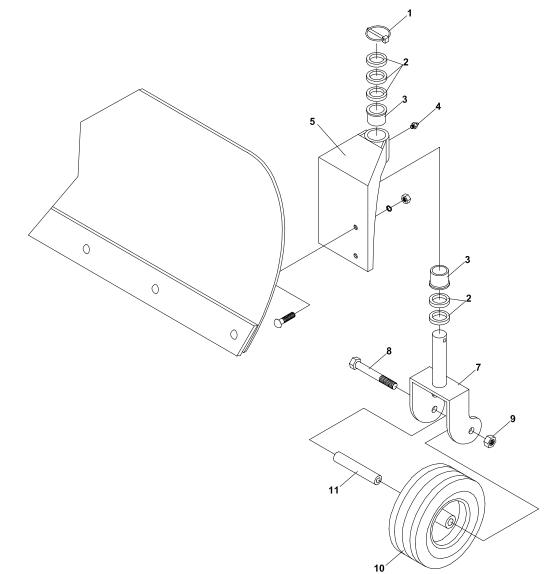

## **KIT PARTS LIST**

| ITEM |   | PART NO.  | DESCRIPTION           | QTY |
|------|---|-----------|-----------------------|-----|
| 1    |   | 03-015    | CLIP, CAT. 0          | 2   |
| 2    |   | 6112057   | SPACER, HEIGHT ADJ    | 10  |
| 3    |   | 85-B34    | BUSHING, FLNGD BRNZ   | E 4 |
| 4    |   | 29-010    | S/B GREASE FITTING    | 2   |
| 5    |   | 6101066.7 | MOUNT, CASTER RH      | 1   |
| 6    | * | 6101067.7 | MOUNT, CASTER LH      | 1   |
| 7    |   | 6101065.7 | YOKE, CASTER          | 2   |
| 8    |   | 90-0836   | BOLT, 1/2 UNC x 4-1/2 | 2   |
| 9    |   | 64141-13  | NUT WLF 1/2-13        | 2   |
| 10   |   | 53-181    | WHEEL, 6.25 X 3.00    | 2   |
| 11   |   | 6101062   | AXLE, CASTER WHEEL    | 2   |
| 12   | * | 19-241    | INST SHT, WHEEL KIT   | 1   |