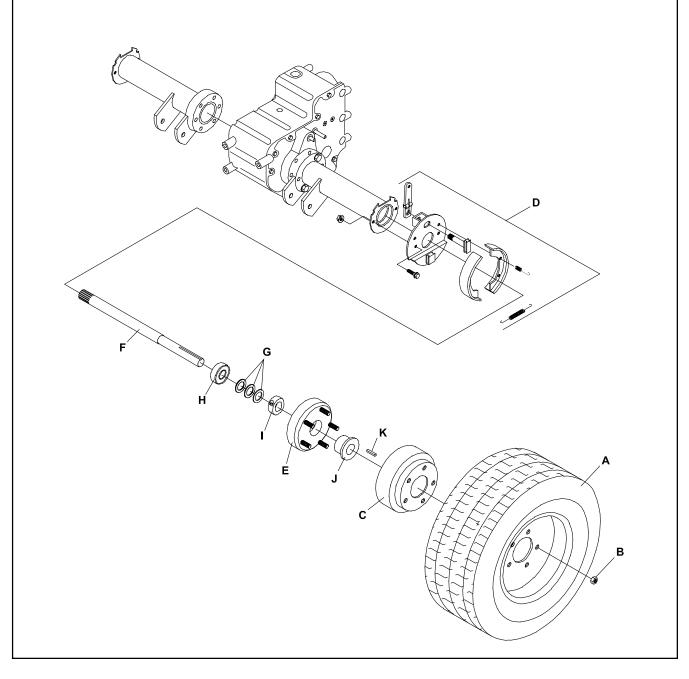

## 4133684 REV A

**INTRODUCTION:** This instruction sheet covers the installation of the Drive Axle Kit (970311) on the 230 tractor.

- 1. Remove tire A, nuts B, brake drum C, brake assembly D and hub E. Retain for later use.
- 2. Remove and discard axle **F**, shims **G** and bearing **H**.
- 3. Remove and discard two-piece set collar I, bushing J and key K.

## I.S.-230 DRIVE AXLE KIT (970311)

## 4133684 REV A

Re-assemble brake assembly D and attach axle 1, using (1) seal 7, (1) bearing 2, (1) shim 5 and (1) set 4. collar 6. 5. Attach hub E at this time and assemble bushing 3 and key 4. 6. Re-assemble brake drum C to hub E and install tire A. Secure tire to Hub using the nuts B removed in Step 1. Tighten at this time. **NOTE:** Repeat for opposite side. D **KIT PARTS LIST** ITEM PART NO. DESCRIPTION QTY в 4133671 AXLE-SHAFT F/ 220 1 2 2 4133672 **BEARING-AXLE 230** 2 4133678 BUSHING-AXLE HUB 230 2 3 4 85-K0510 KEY-5/16 X 1-1/4 2 5 2 SPACER 4133681 2 6 4133682 COLLAR-SET 7 4133683 2 SEAL