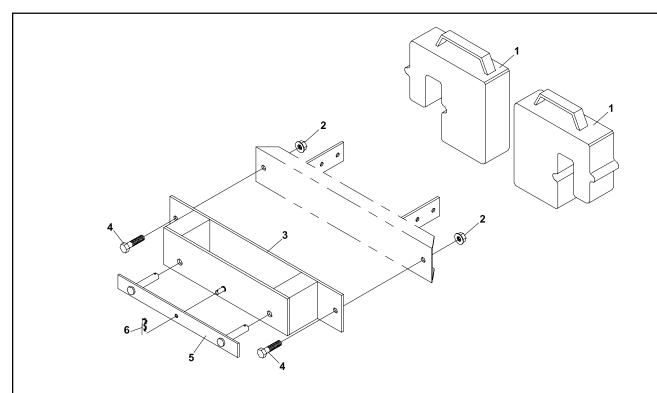

## 19-178 REVB

**INTRODUCTION:** This instruction sheet covers the installation of the Rear Weight Bar Kit (75-70467) on the 220/230 power units.

1. Bolt weight bar 3 to the rear bumper, using (2) 1/2-13 X 1 bolts 4 and (2) 1/2-13 nuts 2.

**NOTE:** Prior to SN 2188, the mounting holes will need to be drilled in the rear bumper. Use the weight bar as a template and mark and drill (2) 17/32" holes.

- 2. Place the weights 1 on the weight bar 3 and secure with the security bar 5 and presto pin 6.
  - (2) Rear Weights are recommended for the following attachments:

MX460 and MD472 mowers, RM674 and RM684 reel mowers and the SB348 snowblower.

## **KIT PARTS LIST**

| ITEM | PART NO.  | DESCRIPTION         | QTY |
|------|-----------|---------------------|-----|
| 1    | 62-540.7  | WEIGHT              | 2   |
| 2    | 64141-13  | NUT WLF 1/2-13      | 2   |
| 3    | 62-830.7  | BASE-WEIGHT BAR MNT | 1   |
| 4    | 90-0808   | BOLT                | 2   |
| 5    | 64-865.7  | SECURITY BAR        | 1   |
| 6    | 02-PP0313 | PIN-PRESTO          | 1   |