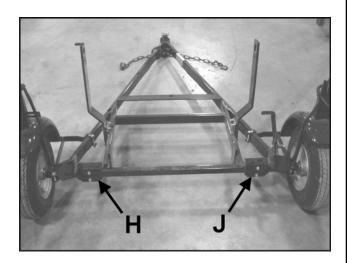

- Remove the locking lever from the wheel stop J provided with the tote trailer. Remove the 3/8-16X2-1/4" screw G, locknut L and spring M securing the locking lever to the wheel stop.
- Attach the locking lever 4 onto the wheel stop J
  using the hole closest to the end of the locking
  lever. Reverse the procedure in Step 2 for
  installation.
- 4. Position the left wheel stop **H** and the right wheel stop (with the locking lever) **J** on the frame at their farthest allowable width. Do not tighten at this time.
- 5. Position the Lawnaire V so that it aligns with the stop assemblies. Adjust the wheels stop assemblies to leave approximately a 1/4" (6 mm) space between the wheel stop assembly and the wheel. Tighten wheel stops securely. Place the wheel locking lever 4 over the right wheel and prepare tote trailer for towing. Refer to the Tote Trailer manual Part Number 521663 for instructions and precautions for loading and transporting the tote trailer.

11-2003 1 OF 2