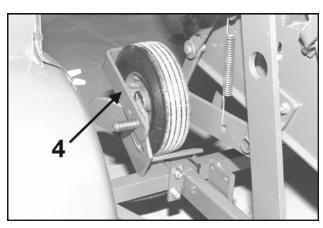

NOTE: If your Tote Trailer model is 1992 or newer, and the locking lever 4 supplied with this kit is the same as the existing locking lever and it is mounted using the hole closest to the end of the locking lever, proceed to step 4. If the locking lever 4 is different or not mounted using the hole closest to the end of the locking lever, proceed to step 2.

- Remove the locking lever from the wheel stop J provided with the tote trailer. Remove the 3/8-16X2-1/4" screw G, locknut L and spring M securing the locking lever to the wheel stop.
- Attach the locking lever 4 onto the wheel stop J
  using the hole closest to the end of the locking
  lever. Reverse the procedure in Step 2 for
  installation.
- 4. Position the left wheel stop **H** and the right wheel stop (with the locking lever) **J** on the frame at their farthest allowable width. Do not tighten at this time.
- 5. Position the Lawnaire V so that it aligns with the stop assemblies. Adjust the wheels stop assemblies to leave approximately a 1/4" (6 mm) space between the wheel stop assembly and the wheel. Tighten wheel stops securely. Place the wheel locking lever 4 over the right wheel and prepare tote trailer for towing. Refer to the Tote Trailer manual Part Number 521663 for instructions and precautions for loading and transporting the tote trailer.