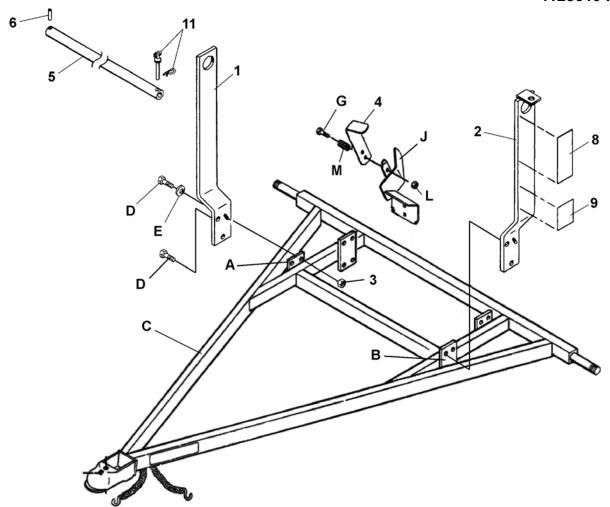

Attach the mounting masts 1 and 2 to the forward mounting tabs A and B on the trailer frame C using (6) 5/16-18X1-1/4" screws D, (2) washers E (used on the slotted holes) and (6) 5/16-18 locknuts 3. Use the center bolt hole on the bottom of the masts for the bottom forward hole position. Lean the masts toward the rear. The slotted holes on the masts go toward the rear and the tab on the left mounting mast 2 faces outward.

## **KIT PARTS LIST**

| ITEM                                  | PART NO.               | DESCRIPTION            | QTY |  |
|---------------------------------------|------------------------|------------------------|-----|--|
| <br>  1                               | 539001.7               | MAST, MOUNTING, RH     | 1   |  |
| 2                                     | 2702148                | MAST, MOUNTING, LH     | 1   |  |
|                                       | (INCLUDES ITEMS 8 & 9) |                        |     |  |
| 3                                     | 64229-02               | NUT 5/16" LOCKING      | 6   |  |
| 4                                     | 524121.7               | LOCKING LEVER          | 1   |  |
| (ITEM 4 REPLACES THE EXISTING LOCKING |                        |                        |     |  |
| LEVER ON MODELS 1991 AND PRIOR)       |                        |                        |     |  |
| 5                                     | 2702147.7              | SHAFT, LOCKING         | 1   |  |
|                                       | (INCLUDES              | ,                      |     |  |
| ,                                     |                        |                        |     |  |
| 6                                     | 548192                 | PIN, ROLL 1/4"x2-1/4"  | 1   |  |
| 7 *                                   | 4128519                | I.S. LA V TOTE TLR MN1 | Г 1 |  |
| 8                                     | 521658                 | DECAL, OPERATING       | 1   |  |
| 9                                     | 521660                 | DECAL, SAFETY          | 1   |  |
| 10                                    | 882770                 | PIN, HITCH             | 1   |  |
| I                                     |                        |                        |     |  |