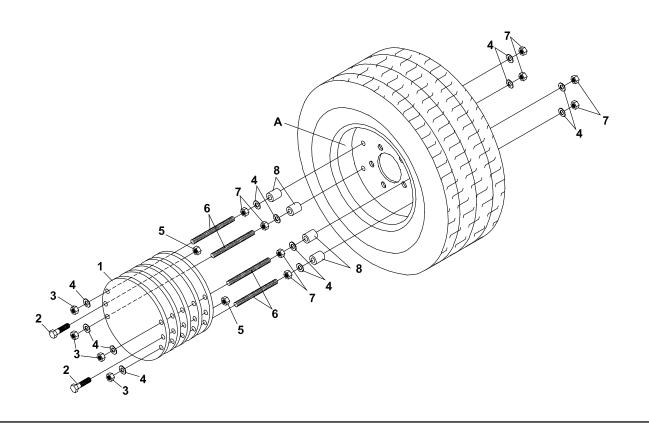

- 1) Install (2) 1/2-13X3-1/4" bolts **2** and (2) 1/2-13 flanged nuts **5** onto (5) wheel weights **1** using the holes shown in the diagram. Make sure all holes are aligned.
- 2) Install (4) 1/2-13 nuts **7** on (4) studs **6**. The nuts should be 2-3/16" from the end of the stud that will go into the wheel **A**.
- 3) Insert the studs **6** into the 4 equally spaced holes in the wheel weights **1**. Install (4) flat washers **4** and (4) 1/2-13 nylon locknuts **3** onto studs **6** and tighten.
- 4) Install (4) flat washers **4** and (4) spacers **8** onto studs **6** and install the assembly onto the wheel **A**.
- 5) Install (4) flatwashers **4** and (4) nuts **7** onto the studs **6** and tighten.
- 6) Repeat steps 1-5 on the opposite wheel.