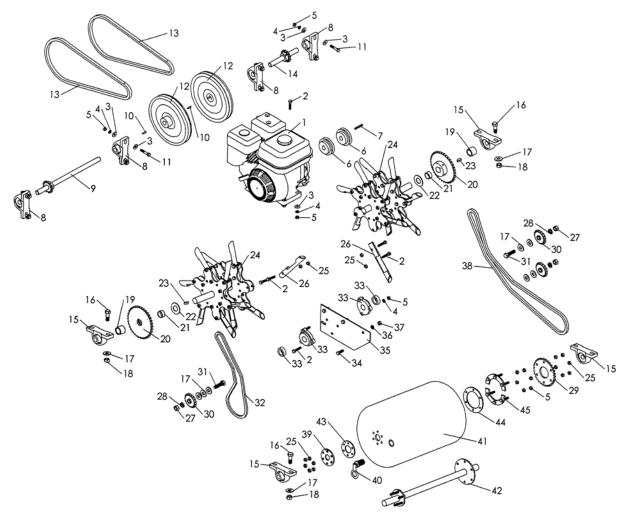

# Parts Power Train Assembly TA-17D POWERSTEER AERATOR

| ITEM | P/N     | DESCRIPTION                 | QTY. |
|------|---------|-----------------------------|------|
| 1    | C100037 | 4.0 HP HONDA ENGINE         | 1    |
| 2    | C500147 | 5/16" x 1-1/2" BOLT         | 60   |
| 3    | C500083 | 5/16" FLAT WASHER           | 20   |
| 4    | C500115 | 5/16" LOCK WASHER           | 15   |
| 5    | C500101 | 5/16" NUT                   | 21   |
| 6    | C100420 | 3" x 3/4" PULLEY w/ HUB     | 2    |
| 7    | C500231 | 3/16" x 1-3/4" SQ. KEY      | 1    |
| 8    | C100013 | 3/4" BEARING w/ COLLAR      | 4    |
| 9    | C200024 | JACK SHAFT ASSEMBLY, (R.H.) | 1    |
| 10   | C500173 | 3/16" x 7/8" HALF MOON KEY  | 2    |
| 11   | C500074 | 5/16" x 1-3/4" BOLT         | 8    |
| 12   | C100245 | 9" PULLEY & HUB w/o KEY     | 2    |
| 13   | C100150 | BX-45 V-BELT                | 2    |
| 14   | C200023 | JACK SHAFT ASSEMBLY, (L.H.) | 1    |
| 15   | C100004 | 1" BEARING w/ COLLAR        | 4    |
| 16   | C500150 | 1/2" x 1-1/2" BOLT          | 8    |
| 17   | C500034 | 1/2" FLAT WASHER            | 15   |
| 18   | C500131 | 1/2" LOCK NUT               | 8    |
| 19   | C300132 | 1" OUTSIDE SPACER           | 2    |
| 20   | C200009 | #40 x 36 SPROCKET & HUB     | 2    |
| 21   | C300011 | OUTSIDE DRUM SHAFT SPACER   | 2    |
| 22   | C300131 | 2" MACHINERY WASHER         | 2    |
| 23   | C500003 | 1/4" x 7/8" HALF MOON KEY   | 2    |
|      |         |                             |      |

| P/N     | DESCRIPTION                                                                                                                                                             | QTY.                                                                                                                                                                                                                                                                                                                                                                                                                                                                                                                                                 |
|---------|-------------------------------------------------------------------------------------------------------------------------------------------------------------------------|------------------------------------------------------------------------------------------------------------------------------------------------------------------------------------------------------------------------------------------------------------------------------------------------------------------------------------------------------------------------------------------------------------------------------------------------------------------------------------------------------------------------------------------------------|
| C700018 | TINE DISC SHAFT ASSEMBLY                                                                                                                                                | 2                                                                                                                                                                                                                                                                                                                                                                                                                                                                                                                                                    |
| C500169 | 5/16" LOCK NUT                                                                                                                                                          | 60                                                                                                                                                                                                                                                                                                                                                                                                                                                                                                                                                   |
| C100032 | PLUGGING TINE                                                                                                                                                           | 24                                                                                                                                                                                                                                                                                                                                                                                                                                                                                                                                                   |
| C500106 | 1/2" NUT                                                                                                                                                                | 3                                                                                                                                                                                                                                                                                                                                                                                                                                                                                                                                                    |
| C500006 | 1/2" LOCK WASHER                                                                                                                                                        | 3                                                                                                                                                                                                                                                                                                                                                                                                                                                                                                                                                    |
| C200015 | #40 x 30 SPROCKET                                                                                                                                                       | 1                                                                                                                                                                                                                                                                                                                                                                                                                                                                                                                                                    |
| C100043 | IDLER SPROCKET                                                                                                                                                          | 3                                                                                                                                                                                                                                                                                                                                                                                                                                                                                                                                                    |
| C500174 | 1/2" x 1-3/4" BOLT                                                                                                                                                      | 2                                                                                                                                                                                                                                                                                                                                                                                                                                                                                                                                                    |
| C100151 | #40 x 75 PITCH CHAIN w/ LINK                                                                                                                                            | 1                                                                                                                                                                                                                                                                                                                                                                                                                                                                                                                                                    |
| C100155 | 1" 3-BOLT FLANGE BEARING w/ COLLAR                                                                                                                                      | 2                                                                                                                                                                                                                                                                                                                                                                                                                                                                                                                                                    |
| C500043 | 3/8" x 1" BOLT                                                                                                                                                          | 3                                                                                                                                                                                                                                                                                                                                                                                                                                                                                                                                                    |
| C300057 | 3/16" LOWER PLATE                                                                                                                                                       | 1                                                                                                                                                                                                                                                                                                                                                                                                                                                                                                                                                    |
| C500130 | 3/8" LOCK WASHER                                                                                                                                                        | 3                                                                                                                                                                                                                                                                                                                                                                                                                                                                                                                                                    |
| C500129 | 3/8" NUT                                                                                                                                                                | 3                                                                                                                                                                                                                                                                                                                                                                                                                                                                                                                                                    |
| C100108 | #40 x 139 PITCH CHAIN                                                                                                                                                   | 1                                                                                                                                                                                                                                                                                                                                                                                                                                                                                                                                                    |
| C100083 | SMALL STEEL WASHER                                                                                                                                                      | 1                                                                                                                                                                                                                                                                                                                                                                                                                                                                                                                                                    |
| C100109 | WATER DRUM PLUG                                                                                                                                                         | 1                                                                                                                                                                                                                                                                                                                                                                                                                                                                                                                                                    |
| C100085 | WATER DRUM                                                                                                                                                              | 1                                                                                                                                                                                                                                                                                                                                                                                                                                                                                                                                                    |
| C700009 | DRUM AXLE                                                                                                                                                               | 1                                                                                                                                                                                                                                                                                                                                                                                                                                                                                                                                                    |
| C100087 | SMALL RUBBER GASKET                                                                                                                                                     | 1                                                                                                                                                                                                                                                                                                                                                                                                                                                                                                                                                    |
| C100084 | LARGE RUBBER GASKET                                                                                                                                                     | 1                                                                                                                                                                                                                                                                                                                                                                                                                                                                                                                                                    |
| C700011 | INNER HALF-PLATE w/ STUDS                                                                                                                                               | 2                                                                                                                                                                                                                                                                                                                                                                                                                                                                                                                                                    |
|         | C700018 C500169 C100032 C500106 C500006 C200015 C100043 C500174 C100151 C100155 C500043 C300057 C500130 C500129 C100108 C100108 C100109 C100085 C700009 C100087 C100084 | C700018 TINE DISC SHAFT ASSEMBLY C500169 5/16" LOCK NUT C100032 PLUGGING TINE C500106 1/2" NUT C500006 1/2" LOCK WASHER C200015 #40 x 30 SPROCKET C100043 IDLER SPROCKET C500174 1/2" x 1-3/4" BOLT C100151 #40 x 75 PITCH CHAIN w/ LINK C100155 1" 3-BOLT FLANGE BEARING w/ COLLAR C500043 3/8" x 1" BOLT C300057 3/16" LOWER PLATE C500130 3/8" NUT C500129 3/8" NUT C100108 #40 x 139 PITCH CHAIN C100083 SMALL STEEL WASHER C100109 WATER DRUM PLUG C100085 WATER DRUM C700009 DRUM AXLE C100087 SMALL RUBBER GASKET C100088 LARGE RUBBER GASKET |