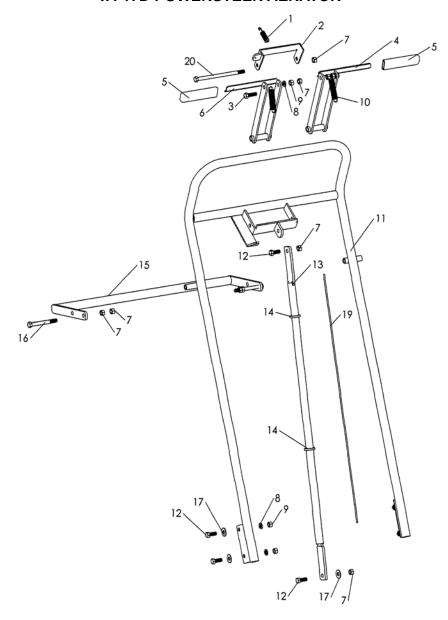

# Parts Handle and Control Assembly

# TA-17D POWERSTEER AERATOR

| ITEM | P/N     | DESCRIPTION                       | QTY |
|------|---------|-----------------------------------|-----|
| 1    | C100035 | THROTTLE CABLE CONNECTING SPRING  | 1   |
| 2    | C400088 | THROTTLE ARM                      | 1   |
| 3    | C500134 | 3/8" x 1-1/4" BOLT                | 2   |
| 4    | C400082 | CONTROL HANDLE, (L.H.)            | 1   |
| 5    | C100007 | RUBBER GRIP                       | 2   |
| 6    | C400091 | CONTROL HANDLE, (R.H.)            | 1   |
| 7    | C500041 | 3/8" LOCK NUT                     | 9   |
| 8    | C500130 | 3/8" LOCK WASHER                  | 6   |
| 9    | C500129 | 3/8" NUT                          | 6   |
| 10   | C100034 | CLUTCH CABLE SPRING               | 2   |
| 11   | C400018 | MAIN HANDLE                       | 1   |
| 12   | C500043 | 3/8" x 1" BOLT                    | 6   |
| 13   | C300054 | HANDLE BRACE                      | 1   |
| 14   | C100020 | PLASTIC TIE                       | 2   |
| 15   | C400017 | LOWERING HANDLE                   | 1   |
| 16   | C500170 | 3/8" x 3-1/2" BOLT                | 2   |
| 17   | C500042 | 3/8" FLAT WASHER                  | 4   |
| 18   | C200020 | CLUTCH CABLE (NOT SHOWN)          | 2   |
| 19   | C100149 | THROTTLE CABLE w/ CONNECTING ENDS | 3 1 |
| 20   | C500162 | 3/8" x 6-1/2" BOLT                | 1   |