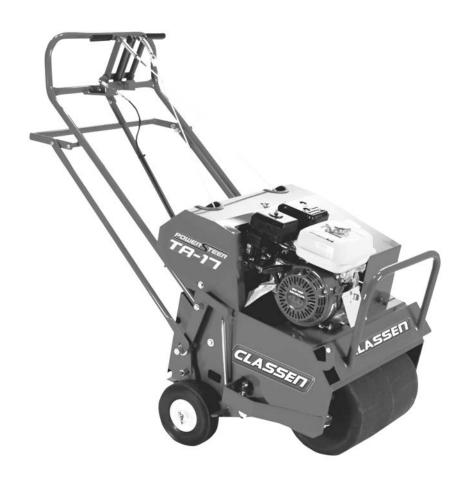

# PARTS MANUAL AERATOR MODEL:

# **TA-17D**POWERSTEER AERATOR

(S.N 1140064404 AND ABOVE)

1028 Street Road • P.O. Box 38 Southampton, PA 18966 U.S.A. Ph. (877)569-6337