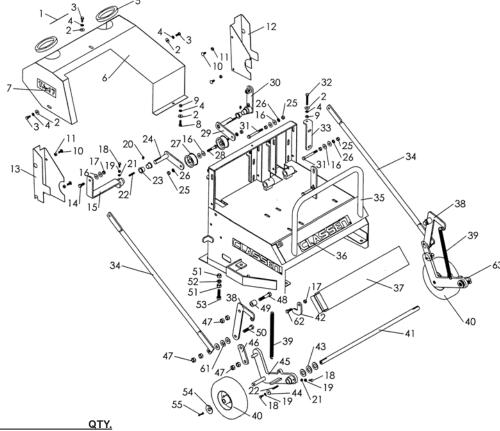

# Parts Main Frame

TA-17D POWERSTEER AERATOR

| ITEM | P/N     | DESCRIPTION                | QTY      |
|------|---------|----------------------------|----------|
| 1    | 20942   | DECAL, "DANGER"            | 1        |
| 2    | C500083 | 5/16" FLAT WASHER          | 8        |
| 3    | C500140 | 5/16" x 3/4" BOLT          | 3        |
| 4    | C500115 | 5/16" LOCK WASHER          | 8        |
| 5    | C100419 | RUBBER EDGING              | 2        |
| 6    | C400093 | PULLEY GUARD               | 1        |
| 7    | 4171158 | DECAL, "TA-17 POWER STEER" | 2        |
| 8    | C500133 | 5/16" x 1" BOLT            | 1        |
| 9    | C500101 | 5/16" NUT                  | <u>5</u> |
| 10   | C500163 | 5/16" x 3/4" CARRIAGE BOLT | 4        |
| 11   | C500169 | 5/16" LOCK NUT             | 4        |
| 12   | C400393 | CHAIN GUARD, (L.H.)        | 1        |
| 13   | C400394 | CHAIN GUARD, (R.H.)        | 1        |
| 14   | C500134 | 3/8" x 1-1/4" BOLT         | 2        |
| 15   | C400086 | CLUTCH ARM, (R.H.)         | 1        |
| 16   | C500042 | 3/8" FLAT WASHER           | 12       |
| 17   | C500041 | 3/8" LOCK NUT              | 2        |
| 18   | C500029 | 1/4" x 3/4" BOLT           | 4        |
| 19   | C500136 | 1/4" NUT                   | 4        |
| 20   | C500001 | 1/4" x 28 GREASE FITTING   | 2        |
| 21   | C500137 | 1/4" LOCK WASHER           | 4        |
| 22   | C500011 | 3/16" x 1" SQ. KEY         | 4        |
| 23   | C100021 | BRASS BUSHING              | 4        |
| 24   | C400021 | IDLER ARM, (R.H.)          | 1        |
| 25   | C500129 | 3/8" NUT                   | 7        |
| 26   | C500130 | 3/8" LOCK WASHER           | 4        |
| 27   | C100010 | IDLER PULLEY               | 2        |
| 28   | C500091 | 3/8" x 2" BOLT             | 2        |
| 29   | C400087 | IDLER ARM, (L.H.)          | 1        |
| 30   | C400020 | CLUTCH ARM, (L.H.)         | 1        |
| 31   | C500170 | 3/8" x 4-1/2" BOLT         | 3        |
| 32   | C500114 | 5/16" x 2-1/4" TAP BOLT    | 4        |
|      |         |                            |          |

| ITEM | P/N     | DESCRIPTION                   | QTY.     |
|------|---------|-------------------------------|----------|
| 33   | C300049 | CHAIN TIGHTENING PLATE        | 4        |
| 34   | C300007 | LINKAGE ARM                   | 2        |
| 35   | C400080 | TA-17D MAIN FRAME             | _1       |
| 36   | 4170118 | DECAL, "CLASSEN"              | 3        |
| 37   | C400056 | WEIGHT BAR                    | _1       |
| 38   | C400015 | SPRING ARM                    | 2        |
| 39   | C100040 | FRAME SPRING                  | 2        |
| 40   | C100031 | 8" REAR TIRE ASSEMBLY         | 2        |
| 41   | C200007 | KEYED SHAFT                   | <u>1</u> |
| 42   | C300009 | WEIGHT STOP FLAT              | <u>1</u> |
| 43   | C500194 | 3/4" FLAT WASHER              | 6        |
| 44   | C500164 | 1/4" FENDER WASHER            | 2        |
| 45   | C400013 | REAR AXLE SUPPORT ARM, (L.H.) | 1        |
| 46   | C300006 | PIVOT FLAT                    | 2        |
| 47   | C500131 | 1/2" LOCK NUT                 | 12       |
| 48   | C500135 | 1/2" x 2-1/2" BOLT            | 2        |
| 49   | C300005 | BUSHING SPACER                | 2        |
| 50   | C500149 | 1/2" x 2" BOLT                | 2        |
| 51   | C500106 | 1/2" NUT                      | 4        |
| 52   | C500006 | 1/2" LOCK WASHER              | 2        |
| 53   | C500174 | 1/2" x 1-3/4" BOLT            | 2        |
| 54   | C500053 | 5/8" FLAT WASHER              | 2        |
| 55   | C500016 | 5/32" x 1-1/4" COTTER PIN     | 2        |
| 56   | 2000577 | DECAL, "ALL GUARDS" (N.S.)    | 1        |
| 57   | 4171157 | DECAL, "POWERSTEER" (N.S.)    | 1        |
| 58   | C100055 | DECAL, "SERIAL NUMBER" (N.S.) | 1        |
| 59   | C100257 | DECAL, "PATENT" (N.S.)        | 1        |
| 60   | C100073 | LUBRICATION TAG (N.S.)        | 1        |
| 61   | C500034 | 1/2" FLAT WASHER              | 6        |
| 62   | C500043 | 3/8" x 1" BOLT                | 1        |
| 63   | C400014 | REAR AXLE SUPPORT ARM, (R.H.) | 1        |
|      |         | T SHOWN                       |          |

N.S.=NOT SHOWN