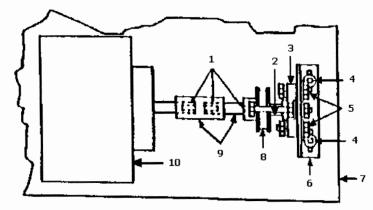

# Engine Pulley Components TA-19DE TURF AERATOR

# **Top View Looking Down on the Front of the Aerator**

| ITEM P/N |         | DESCRIPTION                             | QTY |
|----------|---------|-----------------------------------------|-----|
| 1        | C500011 | KEY, 3/16" x 1" SQUARE                  | 6   |
| 2        | C500098 | 3/8" x 3-1/2" BOLT w/ (2) FLATS,        |     |
|          |         | LOCK, & (2) NUTS                        | 3   |
| 3        | C100081 | BEARING, 3/4" 2-BOLT                    | 1   |
| 4        | C500060 | 3/8" x 1" BOLT w/ FLAT, LOCK, & NUT     | 6   |
| 5        | C500099 | 3/8" x 1-1/4" BOLT w/ FLAT, LOCK, & NUT | 2   |
| 6        | C300037 | PLATE, ADJUSTER                         | 1   |
| 7        | C400072 | FRAME, MAIN                             | 1   |
| 8        | C100038 | PULLEY, 3/4" x 3"                       | 1   |
| 9        | C200014 | COUPLER w/ STUB SHAFT, 3/4"             | 1   |
| 10       | C100037 | ENGINE, 4.0 HP HONDA                    | 1   |