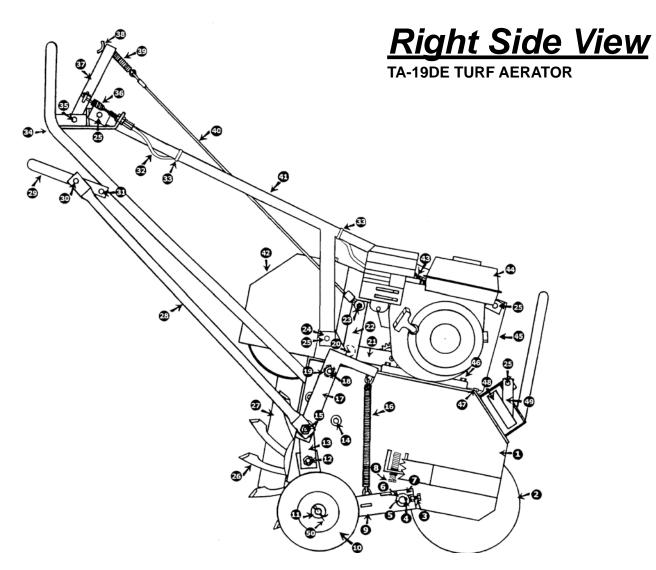

| <u>ITE</u> | M       | P/N DESCRIPTION                             | QTY |
|------------|---------|---------------------------------------------|-----|
| 1          | C400072 | FRAME, MAIN                                 | 1   |
| 2          | C100085 | DRUM, WATER                                 | 1   |
| 3          | C500015 | 1/4" X 3/4" BOLT W/ LOCK WASHER & NUT       | 3   |
| 4          | C500011 | KEY, 3/16" X 1" SQUARE                      | 6   |
| 5          | C200007 | SHAFT, KEYED                                | 1   |
| 6          | C500054 | WASHER, (3) 3/4" FLAT                       | 2   |
| 7          | C500109 | 1/4"-28 X 5/8" BOLT W/ FENDER WASHER & LOCK |     |
|            | WASHER  | <u>2</u>                                    |     |
| 8          | C500044 | 1/2" X 1-3/4" BOLT W/ LCK WASHER & (2) NUTS | 2   |
| 9          | C400013 | ARM, L.H. REAR AXLE SUPPORT                 | 1   |
| 10         | C100031 | TIRE ASSEMBLY, 8" REAR                      | 2   |
| <u>11</u>  | C100053 | WASHER, 5/8" FLAT                           | 2   |
|            | C500131 | NUT, 1/2" LOCK                              | 4   |
| <u>13</u>  | C300006 | FLAT, PIVOT                                 | 2   |
| <u>14</u>  | C500060 | 3/8" X 1" BOLT W/ FLAT WASHER               |     |
|            |         | LOCK WSHER & NUT                            | 6   |
| <u>15</u>  | C500046 | 1/2" X 2" BOLT W/ (3) FLAT WASHERS &        |     |
|            |         | (2) LOCK NUTS                               | 2   |
| <u>16</u>  | C100040 | SPRING, FRAME                               | 2   |
| <u>17</u>  | C400015 | ARM, SPRING                                 | 2   |
| <u>18</u>  | C500047 | 1/2" X 2-1/2" BOLT W/ (2) LOCK NUTS         | 2   |
|            | C300005 | SPACER W/ (2) FLAT WASHERS, & BUSHING       | 2   |
| <u>20</u>  | C400021 |                                             | 1   |
| 21         | C500001 | GREASE FITTING, 1/4" X 28                   | 1   |
| <u>22</u>  | C500107 | 3/8" X 1" BOLT W/ (2) FLAT WASHERS          |     |
|            |         | & LOCK NUT                                  | 1   |
| 23         | C100039 | V-BELT, BX43                                | 1   |
| <u>24</u>  | C400020 | ARM, CLUTCH                                 | 1   |
| 25         | C100010 | PULLEY, IDLER                               | 1   |
| <u>26</u>  | C500008 | 3/8" X 2" BOLT W/ LOCK WASHER & NUT         | 1   |
| <u>27</u>  | C500099 | 3/8" X 1-1/4" BOLT W/ FLAT WASHER,          |     |
|            |         | LOCK WASHER & NUT                           | 2   |
| 28         | C500098 | 3/8" X 3-1/2" BOLT W/ (2) FLAT WASHERS.     |     |
|            |         | LOCK WASHER & (2) NUTS                      | 3   |
| 29         | C300037 | PLATE, ADJUSTER                             | 1   |
| 30         | C500005 | 5/16" X 1-1/2" BOLT W/ LOCK WASHER & NUT    |     |
|            |         | (NOT SHOWN)                                 | 4   |
| <u>31</u>  | C300009 | WEIGHT STOP                                 | 1   |

| ITE       | М       | P/N DESCRIPTION                           | QTY |
|-----------|---------|-------------------------------------------|-----|
| 32        | C300071 | PLATE, HANDLE BRACE GUSSET                | 1   |
| 33        | C500051 | 3/8" X 1" BOLT W/ LOCK NUT                | 6   |
| 34        | C100037 | ENGINE W/ EXHAUST DEFLECTOR, 4HP HONDA    | 1   |
|           | C100482 | ENGINE, BRIGGS AND STRATTON, 6.5HP        | 1   |
| 35        | C400115 | BRACE, HANDLE                             | 1   |
| 36        | C500114 | 5/16" X 2-1/4" TAP BOLT                   | 2   |
| 37        | C500083 | WASHER, 5/16" FLAT                        | 2   |
| 38        | C500115 | WASHER, 5/16" LOCK                        | 2   |
| 39        | C500101 | NUT, 5/16" 2                              |     |
| 40        | C300049 | PLATE, CHAIN TIGHTENING                   | 2   |
| 41        | C100013 | BEARING W/ COLLAR, 3/4" PILLOW BLOCK      | 2   |
| 42        | C500010 | 5/16" X 1-3/4" BOLT W/ (2) FLAT WASHERS,  |     |
|           |         | LOCK WASHER & NUT                         | 4   |
| 43        | C100041 | 9" PULLEY W/ 3/4" HUB & 3/16" SQ. KEY     | 1   |
| 44        | C200006 | JACK SHAFT W/ #40 X 13 SPROCKET & HUB     | 1   |
| 45        | C100108 | CHAIN, #40 X 139 PITCH                    | 1   |
| 46        | C500124 | 5/16" X 3/4" CARRIAGE BOLT W/ LOCK NUT    | 2   |
| 47        | C400393 | GUARD, CHAIN                              | 1   |
| 48        | C100032 | TINE, PLUGGING                            | 42  |
| <u>49</u> | C300007 | ARM, LINKAGE                              | 2   |
| 50        | C500049 | 3/8" X 1-1/4" BOLT W/ FLAT WASHER &       |     |
|           |         | (2) LOCK NUTS                             | 2   |
| <u>51</u> | C400017 | HANDLE, LOWERING                          | 1   |
| 52        | C500048 | 3/8" X 3-1/2" BOLT W/ (2) LOCK NUTS       | 2   |
| 53        | C100036 | CABLE W/ CONNECTING ENDS, THROTTLE, HONDA | 1   |
|           | C100483 | CABLE W/ CONNECTING ENDS, THROTTLE, B&S   | 1   |
| 54        | C100020 | TIE, PLASTIC                              | 2   |
| <u>55</u> | C200008 | CABLE, CLUTCH                             | 1   |
| 56        | C400018 | HANDLE, MAIN                              | 1   |
| 57        | C500050 | 3/8" X 1-1/4" BOLT W/ (2) LOCK NUTS       | 2   |
| 58        | C100035 | SPRING, THROTTLE CABLE CONNECTING         | 1   |
| 59        | C400019 | HANDLE, CONTROL                           | 1   |
| 60        | C100033 |                                           | 2   |
| 61        | C500055 | 3/8" X 1-1/4" BOLT W/ LOCK WASHER,        |     |
|           |         | LOCK NUT & NUT                            | 1   |
| 62        | C100034 | SPRING, CLUTCH CABLE                      | 1   |
| 63        | C500016 | COTTER PIN.5/32' X 1-1/4"                 | 2   |
|           |         |                                           | 2   |

| 1         C400072         FRAME, MAIN         1           2         C100085         DRUM, WATER         1           3         C100085         1/4" X 3/4" BOLT W/ LOCK WASHER & NUT         3           4         C500011         KEY, 3/16" X 1" SQUARE         6           5         C200007         SHAFT, KEYED         1           6         C500054         WASHER, (3) 3/4" FLAT         2           7         C500109         1/4"-28 X 5/8" BOLT W/ FENDER WASHER         2           8         C500044         1/2" X 1-3/4" BOLT W/ LOCK WASHER & 2 NUTS         1           9         C400014         ARM, R.H. REAR AXLE SUPPORT         1           10         C100031         TIRE ASSEMBLY, 8" REAR         2           11         C500053         WASHER, 5/8" FLAT         2           12         C500131         NUT, 1/2" LOCK         4           13         C300006         FLAT, PIVOT         2           14         C500060         3/8" X 1" BOLT W/ FLAT WASHER, LOCK WASHER & NUT         6           15         C500046         1/2" X 2" BOLT W/ (3) FLAT WASHERS & (2) LOCK NUTS         2           16         C100040         SPRING, FRAME         2           17         C4                                                                                                                                                                                                                                                                                                                                                                                                                                                                                                                                                                                                                                                                                                                                                                                                                                                                                                                | ITE       | M P/N   | DESCRIPTION QTY                                    |    |
|-------------------------------------------------------------------------------------------------------------------------------------------------------------------------------------------------------------------------------------------------------------------------------------------------------------------------------------------------------------------------------------------------------------------------------------------------------------------------------------------------------------------------------------------------------------------------------------------------------------------------------------------------------------------------------------------------------------------------------------------------------------------------------------------------------------------------------------------------------------------------------------------------------------------------------------------------------------------------------------------------------------------------------------------------------------------------------------------------------------------------------------------------------------------------------------------------------------------------------------------------------------------------------------------------------------------------------------------------------------------------------------------------------------------------------------------------------------------------------------------------------------------------------------------------------------------------------------------------------------------------------------------------------------------------------------------------------------------------------------------------------------------------------------------------------------------------------------------------------------------------------------------------------------------------------------------------------------------------------------------------------------------------------------------------------------------------------------------------------------------------------|-----------|---------|----------------------------------------------------|----|
| 3 C100085 1/4" X 3/4" BOLT W/ LOCK WASHER & NUT 3 4 C500011 KEY, 3/16" X 1" SQUARE 6 5 C200007 SHAFT, KEYED 1 1 6 C500054 WASHER, (3) 3/4" FLAT 2 2 7 C500109 1/4"-28 X 5/8" BOLT W/ FENDER WASHER 2 8 C500044 1/2" X 1-3/4" BOLT W/ LOCK WASHER & 2 NUTS 1 9 C400014 ARM, R.H. REAR AXLE SUPPORT 1 1 C100031 TIRE ASSEMBLY, 8" REAR 2 1 C500053 WASHER, 5/8" FLAT 2 1 C500053 WASHER, 5/8" FLAT 2 1 C500063 WASHER, 5/8" FLAT 2 1 C500060 3/8" X 1" BOLT W/ FLAT WASHER, LOCK WASHER & NUT 6 1 C500060 3/8" X 1" BOLT W/ FLAT WASHER, LOCK WASHER & NUT 6 1 C500060 3/8" X 1" BOLT W/ GAT WASHER & (2) LOCK NUTS 2 1 C400015 ARM, SPRING 2 1 C400015 ARM, SPRING 2 1 C400015 ARM, SPRING 2 1 C400021 ARM, IDLER 1 C500061 3/8" X 1" BOLT W/ (2) LOCK NUTS 2 1 C400021 ARM, IDLER 1 C500062 ARM, CLUTCH 1 C500062 ARM, CLUTCH 1 C500063 3/8" X 1" BOLT W/ 2 FLAT WASHERS & LOCK NUT 1 C500062 ARM, CLUTCH 1 C500063 ARM, CLUTCH 1 C500063 ARM, X 1" BOLT W/ 2 FLAT WASHERS & LOCK NUT 1 C500065 ARM, TBOLT W/ 2 FLAT WASHERS & LOCK NUT 1 C500065 ARM, TBOLT W/ 2 FLAT WASHERS & LOCK NUT 1 C500065 ARM, TBOLT W/ 2 FLAT WASHERS & LOCK NUT 1 C500065 ARM, TBOLT W/ 2 FLAT WASHERS & LOCK NUT 1 ARM, IDLER 1 C500065 ARM, TBOLT W/ 2 FLAT WASHERS & LOCK NUT 1 ARM, IDLER 1 C500065 ARM, TBOLT W/ 2 FLAT WASHERS & LOCK NUT 1 ARM, IDLER 1 C500065 ARM, TBOLT W/ 2 FLAT WASHERS & LOCK NUT 1 ARM, IDLER 1 C500065 ARM, TBOLT W/ 2 FLAT WASHERS & LOCK NUT 1 ARM, IDLER 1 ARM, | 1         | C400072 | FRAME, MAIN                                        | _1 |
| 4         C500011         KEY, 3/16" X 1" SQUARE         6           5         C200007         SHAFT, KEYED         1           6         C500054         WASHER, (3) 3/4" FLAT         2           7         C500109         1/4"-28 X 5/8" BOLT W/ FENDER WASHER         2           8         C500044         1/2" X 1-3/4" BOLT W/ LOCK WASHER & 2 NUTS         1           9         C400014         ARM, R.H. REAR AXLE SUPPORT         1           10         C100031         TIRE ASSEMBLY, 8" REAR         2           11         C500053         WASHER, 5/8" FLAT         2           12         C500131         NUT, 1/2" LOCK         4           13         C300006         FLAT, PIVOT         2           14         C500060         3/8" X 1" BOLT W/ FLAT WASHER, LOCK WASHER & NUT 6         6           15         C500046         1/2" X 2" BOLT W/ (3) FLAT WASHERS & (2) LOCK NUTS         2           16         C100040         SPRING, FRAME         2           17         C400015         ARM, SPRING         2           18         C500047         1/2" X 2-1/2" BOLT W/ (2) LOCK NUTS         2           21         C400021         ARM, IDLER         1           22                                                                                                                                                                                                                                                                                                                                                                                                                                                                                                                                                                                                                                                                                                                                                                                                                                                                                                                         | 2         | C100085 | DRUM, WATER                                        | 1  |
| 5         C200007         SHAFT, KEYED         1           6         C500054         WASHER, (3) 3/4" FLAT         2           7         C500109         1/4"-28 X 5/8" BOLT W/ FENDER WASHER         2           8         C500044         1/2" X 1-3/4" BOLT W/ LOCK WASHER & 2 NUTS         1           9         C400014         ARM, R.H. REAR AXLE SUPPORT         1           10         C100031         TIRE ASSEMBLY, 8" REAR         2           11         C500053         WASHER, 5/8" FLAT         2           12         C500131         NUT, 1/2" LOCK         4           13         C300006         FLAT, PIVOT         2           14         C500060         3/8" X 1" BOLT W/ FLAT WASHER, LOCK WASHER & NUT         6           15         C500046         1/2" X 2" BOLT W/ (3) FLAT WASHERS & (2) LOCK NUTS         2           16         C100040         SPRING, FRAME         2           17         C400015         ARM, SPRING         2           18         C500047         1/2" X 2" BOLT W/ (2) LOCK NUTS         2           19         C300005         SPACER, BUSHING 20 100021 2         2           21         C400021         ARM, IDLER         1           22                                                                                                                                                                                                                                                                                                                                                                                                                                                                                                                                                                                                                                                                                                                                                                                                                                                                                                                         | 3         | C100085 | 1/4" X 3/4" BOLT W/ LOCK WASHER & NUT              | 3  |
| 6         C500054         WASHER, (3) 3/4" FLAT         2           7         C500109         1/4"-28 X 5/8" BOLT W/ FENDER WASHER         2           8         C500044         1/2" X 1-3/4" BOLT W/ LOCK WASHER & 2 NUTS         1           9         C400014         ARM, R.H. REAR AXLE SUPPORT         1           10         C100031         TIRE ASSEMBLY, 8" REAR         2           11         C500053         WASHER, 5/8" FLAT         2           12         C500131         NUT, 1/2" LOCK         4           13         C300006         FLAT, PIVOT         2           14         C500060         3/8" X 1" BOLT W/ FLAT WASHER, LOCK WASHER & NUT         6           15         C500046         1/2" X 2" BOLT W/ 3) FLAT WASHERS & (2) LOCK NUTS         2           16         C100040         SPRING, FRAME         2           17         C400015         ARM, SPRING         2           18         C500047         1/2" X 2-1/2" BOLT W/ (2) LOCK NUTS         2           19         C300005         SPACER, BUSHING 20 100021 2         2           21         C400021         ARM, IDLER         1           22         C400020         ARM, CLUTCH         1           23         <                                                                                                                                                                                                                                                                                                                                                                                                                                                                                                                                                                                                                                                                                                                                                                                                                                                                                                            | 4         | C500011 | KEY, 3/16" X 1" SQUARE                             | 6  |
| 7         C500109         1/4"-28 X 5/8" BOLT W/ FENDER WASHER         2           8         C500044         1/2" X 1-3/4" BOLT W/ LOCK WASHER & 2 NUTS         1           9         C400014         ARM, R.H. REAR AXLE SUPPORT         1           10         C100031         TIRE ASSEMBLY, 8" REAR         2           11         C500053         WASHER, 5/8" FLAT         2           12         C500131         NUT, 1/2" LOCK         4           13         C300006         FLAT, PIVOT         2           14         C500060         3/8" X 1" BOLT W/ FLAT WASHER, LOCK WASHER & NUT         6           15         C500046         1/2" X 2" BOLT W/ (3) FLAT WASHERS & (2) LOCK NUTS         2           16         C100040         SPRING, FRAME         2           17         C400015         ARM, SPRING         2           18         C500047         1/2" X 2-1/2" BOLT W/ (2) LOCK NUTS         2           19         C300005         SPACER, BUSHING 20 100021 2         2           21         C400021         ARM, IDLER         1           22         C400022         ARM, CLUTCH         1           23         C500107         3/8" X 1" BOLT W/ 2 FLAT WASHERS & LOCK NUT         1                                                                                                                                                                                                                                                                                                                                                                                                                                                                                                                                                                                                                                                                                                                                                                                                                                                                                                           | 5         | C200007 | SHAFT, KEYED                                       | 1  |
| 8         C500044         1/2" X 1-3/4" BOLT W/ LOCK WASHER & 2 NUTS         1           9         C400014         ARM, R.H. REAR AXLE SUPPORT         1           10         C100031         TIRE ASSEMBLY, 8" REAR         2           11         C500053         WASHER, 5/8" FLAT         2           12         C500131         NUT, 1/2" LOCK         4           13         C300006         FLAT, PIVOT         2           14         C500060         3/8" X 1" BOLT W/ FLAT WASHER, LOCK WASHER & NUT         6           15         C500046         1/2" X 2" BOLT W/ (3) FLAT WASHERS & (2) LOCK NUTS         2           16         C100040         SPRING, FRAME         2           17         C400015         ARM, SPRING         2           18         C500047         1/2" X 2-1/2" BOLT W/ (2) LOCK NUTS         2           19         C300005         SPACER, BUSHING 20 100021 2         2           21         C400021         ARM, IDLER         1           22         C400020         ARM, CLUTCH         1           23         C500107         3/8" X 1" BOLT W/ 2 FLAT WASHERS & LOCK NUT         1           24         C500051         3/8" X 1" BOLT W/ LOCK NUT         6           25                                                                                                                                                                                                                                                                                                                                                                                                                                                                                                                                                                                                                                                                                                                                                                                                                                                                                                       | 6         | C500054 | WASHER, (3) 3/4" FLAT                              |    |
| 9         C400014         ARM, R.H. REAR AXLE SUPPORT         1           10         C100031         TIRE ASSEMBLY, 8" REAR         2           11         C500053         WASHER, 5/8" FLAT         2           12         C500131         NUT, 1/2" LOCK         4           13         C300006         FLAT, PIVOT         2           14         C500060         3/8" X 1" BOLT W/ FLAT WASHER, LOCK WASHER & NUT         6           15         C500046         1/2" X 2" BOLT W/ (3) FLAT WASHERS & (2) LOCK NUTS         2           16         C100040         SPRING, FRAME         2           17         C400015         ARM, SPRING         2           18         C500047         1/2" X 2-1/2" BOLT W/ (2) LOCK NUTS         2           19         C300005         SPACER, BUSHING 20 100021 2         2           21         C400021         ARM, IDLER         1           22         C400020         ARM, CLUTCH         1           23         C500107         3/8" X 1" BOLT W/ 2 FLAT WASHERS & LOCK NUT         1           24         C500042         WASHER, 3/8" FLAT         1           25         C500051         3/8" X 1" BOLT W/ LOCK NUT         6           26         C10003                                                                                                                                                                                                                                                                                                                                                                                                                                                                                                                                                                                                                                                                                                                                                                                                                                                                                                                | 7         | C500109 | 1/4"-28 X 5/8" BOLT W/ FENDER WASHER               | 2  |
| 10         C100031         TIRE ASSEMBLY, 8" REAR         2           11         C500053         WASHER, 5/8" FLAT         2           12         C500131         NUT, 1/2" LOCK         4           13         C300006         FLAT, PIVOT         2           14         C500060         3/8" X 1" BOLT W/ FLAT WASHER, LOCK WASHER & NUT         6           15         C500046         1/2" X 2" BOLT W/ (3) FLAT WASHERS & (2) LOCK NUTS         2           16         C100040         SPRING, FRAME         2           17         C400015         ARM, SPRING         2           18         C500047         1/2" X 2-1/2" BOLT W/ (2) LOCK NUTS         2           19         C300005         SPACER, BUSHING 20 100021 2         2           21         C400021         ARM, IDLER         1           22         C400020         ARM, CLUTCH         1           23         C500107         3/8" X 1" BOLT W/ 2 FLAT WASHERS & LOCK NUT         1           24         C500042         WASHER, 3/8" FLAT         1           25         C500051         3/8" X 1" BOLT W/ LOCK NUT         6           26         C100032         TINE, PLUGGING         36           27         C400393                                                                                                                                                                                                                                                                                                                                                                                                                                                                                                                                                                                                                                                                                                                                                                                                                                                                                                                          | 88        | C500044 | 1/2" X 1-3/4" BOLT W/ LOCK WASHER & 2 NUTS         | _1 |
| 11         C500053         WASHER, 5/8" FLAT         2           12         C500131         NUT, 1/2" LOCK         4           13         C300006         FLAT, PIVOT         2           14         C500060         3/8" X 1" BOLT W/ FLAT WASHER, LOCK WASHER & NUT         6           15         C500046         1/2" X 2" BOLT W/ (3) FLAT WASHERS & (2) LOCK NUTS         2           16         C100040         SPRING, FRAME         2           17         C400015         ARM, SPRING         2           18         C500047         1/2" X 2-1/2" BOLT W/ (2) LOCK NUTS         2           19         C300005         SPACER, BUSHING 20 100021 2         2           21         C400021         ARM, IDLER         1           22         C400020         ARM, CLUTCH         1           23         C500107         3/8" X 1" BOLT W/ 2 FLAT WASHERS & LOCK NUT         1           24         C500042         WASHER, 3/8" FLAT         1           25         C500051         3/8" X 1" BOLT W/ LOCK NUT         6           26         C100032         TINE, PLUGGING         36           27         C400393         GUARD, CHAIN         1           28         C300007         AR                                                                                                                                                                                                                                                                                                                                                                                                                                                                                                                                                                                                                                                                                                                                                                                                                                                                                                                         | 9         | C400014 | ARM, R.H. REAR AXLE SUPPORT                        | 1  |
| 12         C500131         NUT, 1/2" LOCK         4           13         C300006         FLAT, PIVOT         2           14         C500060         3/8" X 1" BOLT W/ FLAT WASHER, LOCK WASHER & NUT         6           15         C500046         1/2" X 2" BOLT W/ (3) FLAT WASHERS & (2) LOCK NUTS         2           16         C100040         SPRING, FRAME         2           17         C400015         ARM, SPRING         2           18         C500047         1/2" X 2-1/2" BOLT W/ (2) LOCK NUTS         2           19         C300005         SPACER, BUSHING 20 100021 2         2           21         C400021         ARM, IDLER         1           22         C400020         ARM, CLUTCH         1           23         C500107         3/8" X 1" BOLT W/ 2 FLAT WASHERS & LOCK NUT         1           24         C500042         WASHER, 3/8" FLAT         1           25         C500032         TINE, PLUGGING         30           27         C400333         GUARD, CHAIN         1           28         C300007         ARM, LINKAGE         2                                                                                                                                                                                                                                                                                                                                                                                                                                                                                                                                                                                                                                                                                                                                                                                                                                                                                                                                                                                                                                                | 10        | C100031 | TIRE ASSEMBLY, 8" REAR                             | 2  |
| 13         C300006         FLAT, PIVOT         2           14         C500060         3/8" X 1" BOLT W/ FLAT WASHER, LOCK WASHER & NUT 6           15         C500046         1/2" X 2" BOLT W/ (3) FLAT WASHERS & (2) LOCK NUTS 2           16         C100040         SPRING, FRAME 2           17         C400015         ARM, SPRING 2           18         C500047         1/2" X 2-1/2" BOLT W/ (2) LOCK NUTS 2           19         C300005         SPACER, BUSHING 20 100021 2         2           21         C400021         ARM, IDLER 1         1           22         C400020         ARM, CLUTCH 1         1           23         C500107         3/8" X 1" BOLT W/ 2 FLAT WASHERS & LOCK NUT 1         1           24         C500042         WASHER, 3/8" FLAT 1         1           25         C500051         3/8" X 1" BOLT W/ LOCK NUT 6         6           26         C100032         TINE, PLUGGING 3         3           27         C400393         GUARD, CHAIN 1         1           28         C300007         ARM, LINKAGE         2                                                                                                                                                                                                                                                                                                                                                                                                                                                                                                                                                                                                                                                                                                                                                                                                                                                                                                                                                                                                                                                               | 11        | C500053 | WASHER, 5/8" FLAT                                  | 2  |
| 14         C500060         3/8" X 1" BOLT W/ FLAT WASHER, LOCK WASHER & NUT         6           15         C500046         1/2" X 2" BOLT W/ (3) FLAT WASHERS & (2) LOCK NUTS         2           16         C100040         SPRING, FRAME         2           17         C400015         ARM, SPRING         2           18         C500047         1/2" X 2-1/2" BOLT W/ (2) LOCK NUTS         2           19         C300005         SPACER, BUSHING 20 100021 2         2           21         C400021         ARM, IDLER         1           22         C400020         ARM, CLUTCH         1           23         C500107         3/8" X 1" BOLT W/ 2 FLAT WASHERS & LOCK NUT         1           24         C500042         WASHER, 3/8" FLAT         1           25         C500051         3/8" X 1" BOLT W/ LOCK NUT         6           26         C100032         TINE, PLUGGING         3/8" X 1" BOLT W/ LOCK NUT           27         C400393         GUARD, CHAIN         1           28         C300007         ARM, LINKAGE         2                                                                                                                                                                                                                                                                                                                                                                                                                                                                                                                                                                                                                                                                                                                                                                                                                                                                                                                                                                                                                                                                       | 12        | C500131 | NUT, 1/2" LOCK                                     | 4  |
| 15         C500046         1/2" X 2" BOLT W/ (3) FLAT WASHERS & (2) LOCK NUTS         2           16         C100040         SPRING, FRAME         2           17         C400015         ARM, SPRING         2           18         C500047         1/2" X 2-1/2" BOLT W/ (2) LOCK NUTS         2           19         C300005         SPACER, BUSHING 20 100021 2         2           21         C400021         ARM, IDLER         1           22         C400020         ARM, CLUTCH         1           23         C500107         3/8" X 1" BOLT W/ 2 FLAT WASHERS & LOCK NUT         1           24         C500042         WASHER, 3/8" FLAT         1           25         C500051         3/8" X 1" BOLT W/ LOCK NUT         6           26         C100032         TINE, PLUGGING         36           27         C400393         GUARD, CHAIN         1           28         C300007         ARM, LINKAGE         2                                                                                                                                                                                                                                                                                                                                                                                                                                                                                                                                                                                                                                                                                                                                                                                                                                                                                                                                                                                                                                                                                                                                                                                               | 13        | C300006 | FLAT, PIVOT                                        | 2  |
| 16         C100040         SPRING, FRAME         2           17         C400015         ARM, SPRING         2           18         C500047         1/2" X 2-1/2" BOLT W/ (2) LOCK NUTS         2           19         C300005         SPACER, BUSHING 20 100021 2         2           21         C400021         ARM, IDLER         1           22         C400020         ARM, CLUTCH         1           23         C500107         3/8" X 1" BOLT W/ 2 FLAT WASHERS & LOCK NUT         1           24         C500042         WASHER, 3/8" FLAT         1           25         C500051         3/8" X 1" BOLT W/ LOCK NUT         6           26         C100032         TINE, PLUGGING         36           27         C400393         GUARD, CHAIN         1           28         C300007         ARM, LINKAGE         2                                                                                                                                                                                                                                                                                                                                                                                                                                                                                                                                                                                                                                                                                                                                                                                                                                                                                                                                                                                                                                                                                                                                                                                                                                                                                                 | 14        | C500060 | 3/8" X 1" BOLT W/ FLAT WASHER, LOCK WASHER & NUT   | 6  |
| 17         C400015         ARM, SPRING         2           18         C500047         1/2" X 2-1/2" BOLT W/ (2) LOCK NUTS         2           19         C300005         SPACER, BUSHING 20 100021 2         2           21         C400021         ARM, IDLER         1           22         C400020         ARM, CLUTCH         1           23         C500107         3/8" X 1" BOLT W/ 2 FLAT WASHERS & LOCK NUT         1           24         C500042         WASHER, 3/8" FLAT         1           25         C500051         3/8" X 1" BOLT W/ LOCK NUT         6           26         C100032         TINE, PLUGGING         30           27         C400393         GUARD, CHAIN         1           28         C300007         ARM, LINKAGE         2                                                                                                                                                                                                                                                                                                                                                                                                                                                                                                                                                                                                                                                                                                                                                                                                                                                                                                                                                                                                                                                                                                                                                                                                                                                                                                                                                              | <u>15</u> | C500046 | 1/2" X 2" BOLT W/ (3) FLAT WASHERS & (2) LOCK NUTS | 2  |
| 18         C500047         1/2" X 2-1/2" BOLT W/ (2) LOCK NUTS         2           19         C300005         SPACER, BUSHING 20 100021 2         2           21         C400021         ARM, IDLER         1           22         C400020         ARM, CLUTCH         1           23         C500107         3/8" X 1" BOLT W/ 2 FLAT WASHERS & LOCK NUT         1           24         C500042         WASHER, 3/8" FLAT         1           25         C500051         3/8" X 1" BOLT W/ LOCK NUT         6           26         C100032         TINE, PLUGGING         3           27         C400393         GUARD, CHAIN         1           28         C300007         ARM, LINKAGE         2                                                                                                                                                                                                                                                                                                                                                                                                                                                                                                                                                                                                                                                                                                                                                                                                                                                                                                                                                                                                                                                                                                                                                                                                                                                                                                                                                                                                                          | <u>16</u> | C100040 | SPRING, FRAME                                      |    |
| 19         C300005         SPACER, BUSHING 20 100021 2         2           21         C400021         ARM, IDLER         1           22         C400020         ARM, CLUTCH         1           23         C500107         3/8" X 1" BOLT W/2 FLAT WASHERS & LOCK NUT         1           24         C500042         WASHER, 3/8" FLAT         1           25         C500051         3/8" X 1" BOLT W/LOCK NUT         6           26         C100032         TINE, PLUGGING         3           27         C400393         GUARD, CHAIN         1           28         C300007         ARM, LINKAGE         2                                                                                                                                                                                                                                                                                                                                                                                                                                                                                                                                                                                                                                                                                                                                                                                                                                                                                                                                                                                                                                                                                                                                                                                                                                                                                                                                                                                                                                                                                                               | <u>17</u> | C400015 | ARM, SPRING                                        |    |
| 21       C400021       ARM, IDLER       1         22       C400020       ARM, CLUTCH       1         23       C500107       3/8" X 1" BOLT W/2 FLAT WASHERS & LOCK NUT       1         24       C500042       WASHER, 3/8" FLAT       1         25       C500051       3/8" X 1" BOLT W/ LOCK NUT       6         26       C100032       TINE, PLUGGING       3/8" X 1" BOLT W/ LOCK NUT         27       C400393       GUARD, CHAIN       1         28       C300007       ARM, LINKAGE       2                                                                                                                                                                                                                                                                                                                                                                                                                                                                                                                                                                                                                                                                                                                                                                                                                                                                                                                                                                                                                                                                                                                                                                                                                                                                                                                                                                                                                                                                                                                                                                                                                              | <u>18</u> | C500047 | 1/2" X 2-1/2" BOLT W/ (2) LOCK NUTS                |    |
| 22       C400020       ARM, CLUTCH       1         23       C500107       3/8" X 1" BOLT W/2 FLAT WASHERS & LOCK NUT       1         24       C500042       WASHER, 3/8" FLAT       1         25       C500051       3/8" X 1" BOLT W/ LOCK NUT       6         26       C100032       TINE, PLUGGING       36         27       C400393       GUARD, CHAIN       1         28       C300007       ARM, LINKAGE       2                                                                                                                                                                                                                                                                                                                                                                                                                                                                                                                                                                                                                                                                                                                                                                                                                                                                                                                                                                                                                                                                                                                                                                                                                                                                                                                                                                                                                                                                                                                                                                                                                                                                                                        | <u>19</u> | C300005 | SPACER, BUSHING 20 100021 2                        | 2  |
| 23       C500107       3/8" X 1" BOLT W/ 2 FLAT WASHERS & LOCK NUT       1         24       C500042       WASHER, 3/8" FLAT       1         25       C500051       3/8" X 1" BOLT W/ LOCK NUT       6         26       C100032       TINE, PLUGGING       36         27       C400393       GUARD, CHAIN       1         28       C300007       ARM, LINKAGE       2                                                                                                                                                                                                                                                                                                                                                                                                                                                                                                                                                                                                                                                                                                                                                                                                                                                                                                                                                                                                                                                                                                                                                                                                                                                                                                                                                                                                                                                                                                                                                                                                                                                                                                                                                          | 21        | C400021 | ARM, IDLER                                         | 1  |
| 24       C500042       WASHER, 3/8" FLAT       1         25       C500051       3/8" X 1" BOLT W/ LOCK NUT       6         26       C100032       TINE, PLUGGING       36         27       C400393       GUARD, CHAIN       1         28       C300007       ARM, LINKAGE       2                                                                                                                                                                                                                                                                                                                                                                                                                                                                                                                                                                                                                                                                                                                                                                                                                                                                                                                                                                                                                                                                                                                                                                                                                                                                                                                                                                                                                                                                                                                                                                                                                                                                                                                                                                                                                                             | 22        | C400020 |                                                    | _1 |
| 25       C500051       3/8" X 1" BOLT W/ LOCK NUT       6         26       C100032       TINE, PLUGGING       30         27       C400393       GUARD, CHAIN       1         28       C300007       ARM, LINKAGE       2                                                                                                                                                                                                                                                                                                                                                                                                                                                                                                                                                                                                                                                                                                                                                                                                                                                                                                                                                                                                                                                                                                                                                                                                                                                                                                                                                                                                                                                                                                                                                                                                                                                                                                                                                                                                                                                                                                      | 23        | C500107 | 3/8" X 1" BOLT W/ 2 FLAT WASHERS & LOCK NUT        | 1  |
| 26       C100032       TINE, PLUGGING       30         27       C400393       GUARD, CHAIN       1         28       C300007       ARM, LINKAGE       2                                                                                                                                                                                                                                                                                                                                                                                                                                                                                                                                                                                                                                                                                                                                                                                                                                                                                                                                                                                                                                                                                                                                                                                                                                                                                                                                                                                                                                                                                                                                                                                                                                                                                                                                                                                                                                                                                                                                                                        | 24        | C500042 | WASHER, 3/8" FLAT                                  | 1  |
| 27         C400393         GUARD, CHAIN         1           28         C300007         ARM, LINKAGE         2                                                                                                                                                                                                                                                                                                                                                                                                                                                                                                                                                                                                                                                                                                                                                                                                                                                                                                                                                                                                                                                                                                                                                                                                                                                                                                                                                                                                                                                                                                                                                                                                                                                                                                                                                                                                                                                                                                                                                                                                                 | 25        | C500051 | 3/8" X 1" BOLT W/ LOCK NUT                         | 6  |
| 28 C300007 ARM, LINKAGE 2                                                                                                                                                                                                                                                                                                                                                                                                                                                                                                                                                                                                                                                                                                                                                                                                                                                                                                                                                                                                                                                                                                                                                                                                                                                                                                                                                                                                                                                                                                                                                                                                                                                                                                                                                                                                                                                                                                                                                                                                                                                                                                     | 26        | C100032 |                                                    | 30 |
|                                                                                                                                                                                                                                                                                                                                                                                                                                                                                                                                                                                                                                                                                                                                                                                                                                                                                                                                                                                                                                                                                                                                                                                                                                                                                                                                                                                                                                                                                                                                                                                                                                                                                                                                                                                                                                                                                                                                                                                                                                                                                                                               | 27        | C400393 | GUARD, CHAIN                                       | _  |
| <u>29 C400017 HANDLE, LOWERING</u> <u>1</u>                                                                                                                                                                                                                                                                                                                                                                                                                                                                                                                                                                                                                                                                                                                                                                                                                                                                                                                                                                                                                                                                                                                                                                                                                                                                                                                                                                                                                                                                                                                                                                                                                                                                                                                                                                                                                                                                                                                                                                                                                                                                                   | 28        | C300007 | ·                                                  |    |
|                                                                                                                                                                                                                                                                                                                                                                                                                                                                                                                                                                                                                                                                                                                                                                                                                                                                                                                                                                                                                                                                                                                                                                                                                                                                                                                                                                                                                                                                                                                                                                                                                                                                                                                                                                                                                                                                                                                                                                                                                                                                                                                               | <u>29</u> | C400017 | HANDLE, LOWERING                                   | _1 |

| ITE       | M P/N   | DESCRIPTION                                       | QTY |
|-----------|---------|---------------------------------------------------|-----|
| 30        | C500049 | 3/8" X 1-1/4" BOLT W/ FLAT WASHER & (2) LOCK NUTS | 2   |
| 31        | C500048 | 3/8" X 3-1/2" BOLT W/ (2) LOCK NUTS               | 2   |
| 32        | C100036 | CABLE W/ CONNECTING ENDS, THROTTLE HONDA          | 1   |
|           | C100483 | CABLE W/ CONNECTING ENDS, THROTTLE, B&S           | 1   |
| 33        | C100020 | TIE, PLASTIC                                      | 2   |
| 34        | C400018 | HANDLE, MAIN                                      | 1   |
| 35        | C500050 | 3/8" X 1-1/4" BOLT W/ (2) LOCK NUTS               | 2   |
| <u>36</u> | C100035 | SPRING, THROTTLE CABLE CONNECTING                 | 1   |
| 37        | C400019 | HANDLE, CONTROL                                   | 1   |
| 38        | C100033 | GRIP, 1/8" X 1"                                   | 2   |
| 39        | C100034 | SPRING, CLUTCH CABLE                              | 1   |
| 40        | C200008 | CABLE CLUTCH                                      | 1   |
| 41        | C400115 | BRACE, HANDLE                                     | 1   |
| 42        | C400022 | PULLEY GUARD W/ (3) 5/16" X 3/4" BOLTS,           | 1   |
| 43        | C100027 | SPRING, THROTTLE                                  | 1   |
| 44        | C100037 | ENGINE W/ EXHAUST DEFLECTOR, 4HP HONDA            | 1   |
|           | C100482 | ENGINE, BRIGGS AND STRATTON, 6.5HP                | 1   |
| <u>45</u> | C300071 | PLATE, HANDLE BRACE GUSSET                        | 1   |
| 46        | C500005 | 5/16" X 1-1/2" BOLT W/ LOCK WASHER & NUT          | 4   |
| 47        | C500056 | 5/16" X 3/4" BOLT W/ FLAT WASHER, LOCK WASHER     | 4   |
| 48        | C400056 | WEIGHT BAR                                        | 1   |
| 49        | C300009 | WEIGHT STOP                                       | 1   |
| 50        | C500016 | COTTER PIN, 5/32" X 1-1/4"                        | 2   |
| <u>51</u> | C300147 | THROTTLE PLATE BRACKET, B&S (NOT SHOWN)           | 1   |
| <u>52</u> | C300148 | THROTTLE PLATE, B&S (NOT SHOWN)                   | 1   |