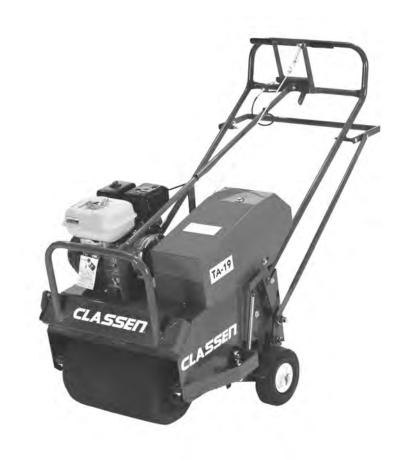

# PARTS MANUAL AERATOR MODELS:

# **TA-19DE, TA-19BE**

**Turf Aerator** 

C100580