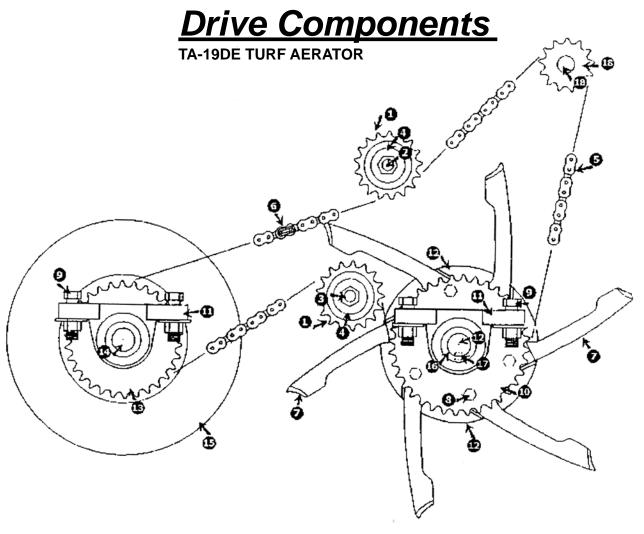

| ITE | M P/N   | DESCRIPTION                           | QTY |
|-----|---------|---------------------------------------|-----|
| 1   | C100043 | IDLER SPROCKET, #40 x 17 x 1/2"       | 2   |
| 2   | C500037 | 1/2" x 1-3/4" BOLT w/ LOCK & NUT      | 1   |
| 3   | C500038 | LOCK & NUT, 1/2"                      | 1   |
| 4   | C500034 | FLAT WASHERS, (2) 1/2"                | 2   |
| 5   | C100108 | CHAIN, #40 x 139 PITCH                | 1   |
| 6   | C100025 | CONNECTING LINK, #40                  | 1   |
| 7   | C100032 | TINE, PLUGGING                        | 30  |
| 8   | C500128 | 5/16" x 1-1/2" BOLT w/ LOCK NUT       | 60  |
| 9   | C500040 | 1/2" x 1-3/4" BOLT w/ FLAT & LOCK NUT | 8   |
| 10  | C200009 | SPROCKET w/ 1" HUB, #40 x 36          | 1   |
| 11  | C100004 | BEARING                               |     |
|     |         | w/ ECCENTRIC COLLAR, 1" PILLOW BLOCK  | 4   |
| 12  | C700020 | SHAFT ASSEMBLY, TINE DISC             | 1   |
| 13  | C200015 | SPROCKET, #40 x 30                    | 1   |
| 14  | C700009 | AXLE, DRUM                            | 1   |
| 15  | C100085 | DRUM, WATER                           | 1   |
| 16  | C300011 | SPACER, 1" OUTSIDE DRUM SHAFT         | 1   |
| 17  | C500003 | KEY, 1/4" x 7/8" HALF MOON            | 1   |
| 18  | C200006 | JACK SHAFT ASSEMBLY, #40 x 13         | 1   |