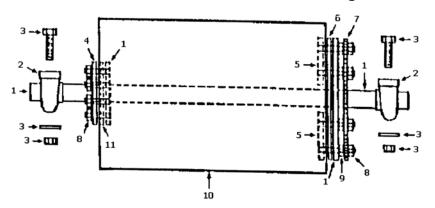

## Front View of Water Drum & Mounting

| ITEMP/N   |         | DESCRIPTION                              | QTY      |
|-----------|---------|------------------------------------------|----------|
| 1         | C700009 | AXLE, DRUM                               | 1        |
| 2         | C100004 | BEARING w/ ECCENTRIC COLLAR,             |          |
|           |         | 1" PILLOW BLOCK                          | 4        |
| 3         | C500040 | 1/2" x 1-3/4" BOLT w/ FLAT WASHER & LOCK | NUT8     |
| 4         | C100083 | WASHER, SMALL STEEL                      | <u> </u> |
| 5         | C700011 | INNER HALF PLATE w/ STUDS                | 2        |
| 6         | C100084 | GASKET, LARGE RUBBER                     | <u> </u> |
| 7         | C200015 | SPROCKET, #40 x 30                       | <u> </u> |
| 8         | C500100 | LOCK NUT, 5/16" TWO-WAY                  | 12       |
| 9         | C500101 | NUT, 5/16" STANDARD                      | 6        |
| 10        | C100085 | DRUM, WATER                              | <u> </u> |
| <u>11</u> | C100087 | GASKET, SMALL RUBBER                     | <u> </u> |
| 12        | C100108 | CHAIN, #40 x 139 PITCH (NOT SHOWN)       | 1        |