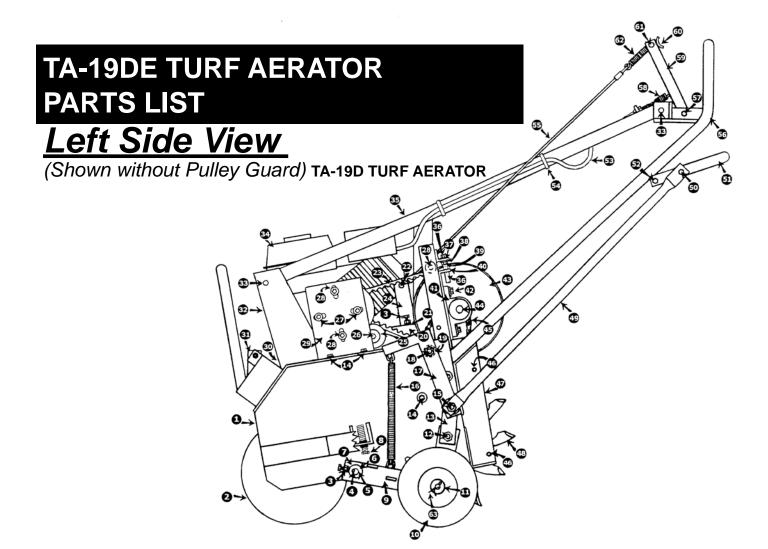

| <u>ITE</u> | M       | P/N DESCRIPTION                             | QTY |
|------------|---------|---------------------------------------------|-----|
| 1          | C400072 | FRAME, MAIN                                 | 1   |
| 2          | C100085 | DRUM, WATER                                 | 1   |
| 3          | C500015 | 1/4" X 3/4" BOLT W/ LOCK WASHER & NUT       | 3   |
| 4          | C500011 | KEY, 3/16" X 1" SQUARE                      | 6   |
| 5          | C200007 | SHAFT, KEYED                                | 1   |
| 6          | C500054 | WASHER, (3) 3/4" FLAT                       | 2   |
| 7          | C500109 | 1/4"-28 X 5/8" BOLT W/ FENDER WASHER & LOCK |     |
|            | WASHER  | <u>2</u>                                    |     |
| 8          | C500044 | 1/2" X 1-3/4" BOLT W/ LCK WASHER & (2) NUTS | 2   |
| 9          | C400013 | ARM, L.H. REAR AXLE SUPPORT                 | 1   |
| 10         | C100031 | TIRE ASSEMBLY, 8" REAR                      | 2   |
| <u>11</u>  | C100053 | WASHER, 5/8" FLAT                           | 2   |
|            | C500131 | NUT, 1/2" LOCK                              | 4   |
| <u>13</u>  | C300006 | FLAT, PIVOT                                 | 2   |
| <u>14</u>  | C500060 | 3/8" X 1" BOLT W/ FLAT WASHER               |     |
|            |         | LOCK WSHER & NUT                            | 6   |
| <u>15</u>  | C500046 | 1/2" X 2" BOLT W/ (3) FLAT WASHERS &        |     |
|            |         | (2) LOCK NUTS                               | 2   |
| <u>16</u>  | C100040 | SPRING, FRAME                               | 2   |
| <u>17</u>  | C400015 | ARM, SPRING                                 | 2   |
| <u>18</u>  | C500047 | 1/2" X 2-1/2" BOLT W/ (2) LOCK NUTS         | 2   |
|            | C300005 | SPACER W/ (2) FLAT WASHERS, & BUSHING       | 2   |
| <u>20</u>  | C400021 |                                             | 1   |
| 21         | C500001 | GREASE FITTING, 1/4" X 28                   | 1   |
| <u>22</u>  | C500107 | 3/8" X 1" BOLT W/ (2) FLAT WASHERS          |     |
|            |         | & LOCK NUT                                  | 1   |
| 23         | C100039 | V-BELT, BX43                                | 1   |
| <u>24</u>  | C400020 | ARM, CLUTCH                                 | 1   |
| 25         | C100010 | PULLEY, IDLER                               | 1   |
| <u>26</u>  | C500008 | 3/8" X 2" BOLT W/ LOCK WASHER & NUT         | 1   |
| <u>27</u>  | C500099 | 3/8" X 1-1/4" BOLT W/ FLAT WASHER,          |     |
|            |         | LOCK WASHER & NUT                           | 2   |
| 28         | C500098 | 3/8" X 3-1/2" BOLT W/ (2) FLAT WASHERS.     |     |
|            |         | LOCK WASHER & (2) NUTS                      | 3   |
| 29         | C300037 | PLATE, ADJUSTER                             | 1   |
| 30         | C500005 | 5/16" X 1-1/2" BOLT W/ LOCK WASHER & NUT    |     |
|            |         | (NOT SHOWN)                                 | 4   |
| <u>31</u>  | C300009 | WEIGHT STOP                                 | 1   |

| ITE       | М       | P/N DESCRIPTION                           | QTY |
|-----------|---------|-------------------------------------------|-----|
| 32        | C300071 | PLATE, HANDLE BRACE GUSSET                | 1   |
| 33        | C500051 | 3/8" X 1" BOLT W/ LOCK NUT                | 6   |
| 34        | C100037 | ENGINE W/ EXHAUST DEFLECTOR, 4HP HONDA    | 1   |
|           | C100482 | ENGINE, BRIGGS AND STRATTON, 6.5HP        | 1   |
| 35        | C400115 | BRACE, HANDLE                             | 1   |
| 36        | C500114 | 5/16" X 2-1/4" TAP BOLT                   | 2   |
| 37        | C500083 | WASHER, 5/16" FLAT                        | 2   |
| 38        | C500115 | WASHER, 5/16" LOCK                        | 2   |
| 39        | C500101 | NUT, 5/16" 2                              |     |
| 40        | C300049 | PLATE, CHAIN TIGHTENING                   | 2   |
| 41        | C100013 | BEARING W/ COLLAR, 3/4" PILLOW BLOCK      | 2   |
| 42        | C500010 | 5/16" X 1-3/4" BOLT W/ (2) FLAT WASHERS,  |     |
|           |         | LOCK WASHER & NUT                         | 4   |
| 43        | C100041 | 9" PULLEY W/ 3/4" HUB & 3/16" SQ. KEY     | 1   |
| 44        | C200006 | JACK SHAFT W/ #40 X 13 SPROCKET & HUB     | 1   |
| 45        | C100108 | CHAIN, #40 X 139 PITCH                    | 1   |
| 46        | C500124 | 5/16" X 3/4" CARRIAGE BOLT W/ LOCK NUT    | 2   |
| 47        | C400393 | GUARD, CHAIN                              | 1   |
| 48        | C100032 | TINE, PLUGGING                            | 42  |
| <u>49</u> | C300007 | ARM, LINKAGE                              | 2   |
| 50        | C500049 | 3/8" X 1-1/4" BOLT W/ FLAT WASHER &       |     |
|           |         | (2) LOCK NUTS                             | 2   |
| <u>51</u> | C400017 | HANDLE, LOWERING                          | 1   |
| 52        | C500048 | 3/8" X 3-1/2" BOLT W/ (2) LOCK NUTS       | 2   |
| 53        | C100036 | CABLE W/ CONNECTING ENDS, THROTTLE, HONDA | 1   |
|           | C100483 | CABLE W/ CONNECTING ENDS, THROTTLE, B&S   | 1   |
| 54        | C100020 | TIE, PLASTIC                              | 2   |
| <u>55</u> | C200008 | CABLE, CLUTCH                             | 1   |
| 56        | C400018 | HANDLE, MAIN                              | 1   |
| 57        | C500050 | 3/8" X 1-1/4" BOLT W/ (2) LOCK NUTS       | 2   |
| 58        | C100035 | SPRING, THROTTLE CABLE CONNECTING         | 1   |
| 59        | C400019 | HANDLE, CONTROL                           | 1   |
| 60        | C100033 |                                           | 2   |
| 61        | C500055 | 3/8" X 1-1/4" BOLT W/ LOCK WASHER,        |     |
|           |         | LOCK NUT & NUT                            | 1   |
| 62        | C100034 | SPRING, CLUTCH CABLE                      | 1   |
| 63        | C500016 | COTTER PIN.5/32' X 1-1/4"                 | 2   |
|           |         |                                           | 2   |

| 1         C400072         FRAME, MAIN         1           2         C100085         DRUM, WATER         1           3         C100085         1/4" X 3/4" BOLT W/ LOCK WASHER & NUT         3           4         C500011         KEY, 3/16" X 1" SQUARE         6           5         C200007         SHAFT, KEYED         1           6         C500054         WASHER, (3) 3/4" FLAT         2           7         C500109         1/4"-28 X 5/8" BOLT W/ FENDER WASHER         2           8         C500044         1/2" X 1-3/4" BOLT W/ LOCK WASHER & 2 NUTS         1           9         C400014         ARM, R.H. REAR AXLE SUPPORT         1           10         C100031         TIRE ASSEMBLY, 8" REAR         2           11         C500053         WASHER, 5/8" FLAT         2           12         C500131         NUT, 1/2" LOCK         4           13         C300006         FLAT, PIVOT         2           14         C500060         3/8" X 1" BOLT W/ FLAT WASHER, LOCK WASHER & NUT         6           15         C500046         1/2" X 2" BOLT W/ (3) FLAT WASHERS & (2) LOCK NUTS         2           16         C100040         SPRING, FRAME         2           17         C4                                                                                                                                                                                                                                                                                                                                                                                                                                                                                                                                                                                                                                                                                                                                                                                                                                                                                                                | ITE       | M P/N   | DESCRIPTION QTY                                    |    |
|-------------------------------------------------------------------------------------------------------------------------------------------------------------------------------------------------------------------------------------------------------------------------------------------------------------------------------------------------------------------------------------------------------------------------------------------------------------------------------------------------------------------------------------------------------------------------------------------------------------------------------------------------------------------------------------------------------------------------------------------------------------------------------------------------------------------------------------------------------------------------------------------------------------------------------------------------------------------------------------------------------------------------------------------------------------------------------------------------------------------------------------------------------------------------------------------------------------------------------------------------------------------------------------------------------------------------------------------------------------------------------------------------------------------------------------------------------------------------------------------------------------------------------------------------------------------------------------------------------------------------------------------------------------------------------------------------------------------------------------------------------------------------------------------------------------------------------------------------------------------------------------------------------------------------------------------------------------------------------------------------------------------------------------------------------------------------------------------------------------------------------|-----------|---------|----------------------------------------------------|----|
| 3 C100085 1/4" X 3/4" BOLT W/ LOCK WASHER & NUT 3 4 C500011 KEY, 3/16" X 1" SQUARE 6 5 C200007 SHAFT, KEYED 1 1 6 C500054 WASHER, (3) 3/4" FLAT 2 2 7 C500109 1/4"-28 X 5/8" BOLT W/ FENDER WASHER 2 8 C500044 1/2" X 1-3/4" BOLT W/ LOCK WASHER & 2 NUTS 1 9 C400014 ARM, R.H. REAR AXLE SUPPORT 1 1 C100031 TIRE ASSEMBLY, 8" REAR 2 1 C500053 WASHER, 5/8" FLAT 2 1 C500053 WASHER, 5/8" FLAT 2 1 C500063 WASHER, 5/8" FLAT 2 1 C500060 3/8" X 1" BOLT W/ FLAT WASHER, LOCK WASHER & NUT 6 1 C500060 3/8" X 1" BOLT W/ FLAT WASHER, LOCK WASHER & NUT 6 1 C500060 3/8" X 1" BOLT W/ GAT WASHER & (2) LOCK NUTS 2 1 C400015 ARM, SPRING 2 1 C400015 ARM, SPRING 2 1 C400015 ARM, SPRING 2 1 C400021 ARM, IDLER 1 C500061 3/8" X 1" BOLT W/ (2) LOCK NUTS 2 1 C400021 ARM, IDLER 1 C500062 ARM, CLUTCH 1 C500062 ARM, CLUTCH 1 C500063 3/8" X 1" BOLT W/ 2 FLAT WASHERS & LOCK NUT 1 C500062 ARM, CLUTCH 1 C500063 ARM, CLUTCH 1 C500063 ARM, X 1" BOLT W/ 2 FLAT WASHERS & LOCK NUT 1 C500065 ARM, TBOLT W/ 2 FLAT WASHERS & LOCK NUT 1 C500065 ARM, TBOLT W/ 2 FLAT WASHERS & LOCK NUT 1 C500065 ARM, TBOLT W/ 2 FLAT WASHERS & LOCK NUT 1 C500065 ARM, TBOLT W/ 2 FLAT WASHERS & LOCK NUT 1 ARM, IDLER 1 C500065 ARM, TBOLT W/ 2 FLAT WASHERS & LOCK NUT 1 ARM, IDLER 1 C500065 ARM, TBOLT W/ 2 FLAT WASHERS & LOCK NUT 1 ARM, IDLER 1 C500065 ARM, TBOLT W/ 2 FLAT WASHERS & LOCK NUT 1 ARM, IDLER 1 C500065 ARM, TBOLT W/ 2 FLAT WASHERS & LOCK NUT 1 ARM, IDLER 1 ARM, | 1         | C400072 | FRAME, MAIN                                        | _1 |
| 4         C500011         KEY, 3/16" X 1" SQUARE         6           5         C200007         SHAFT, KEYED         1           6         C500054         WASHER, (3) 3/4" FLAT         2           7         C500109         1/4"-28 X 5/8" BOLT W/ FENDER WASHER         2           8         C500044         1/2" X 1-3/4" BOLT W/ LOCK WASHER & 2 NUTS         1           9         C400014         ARM, R.H. REAR AXLE SUPPORT         1           10         C100031         TIRE ASSEMBLY, 8" REAR         2           11         C500053         WASHER, 5/8" FLAT         2           12         C500131         NUT, 1/2" LOCK         4           13         C300006         FLAT, PIVOT         2           14         C500060         3/8" X 1" BOLT W/ FLAT WASHER, LOCK WASHER & NUT 6         6           15         C500046         1/2" X 2" BOLT W/ (3) FLAT WASHERS & (2) LOCK NUTS         2           16         C100040         SPRING, FRAME         2           17         C400015         ARM, SPRING         2           18         C500047         1/2" X 2-1/2" BOLT W/ (2) LOCK NUTS         2           21         C400021         ARM, IDLER         1           22                                                                                                                                                                                                                                                                                                                                                                                                                                                                                                                                                                                                                                                                                                                                                                                                                                                                                                                         | 2         | C100085 | DRUM, WATER                                        | 1  |
| 5         C200007         SHAFT, KEYED         1           6         C500054         WASHER, (3) 3/4" FLAT         2           7         C500109         1/4"-28 X 5/8" BOLT W/ FENDER WASHER         2           8         C500044         1/2" X 1-3/4" BOLT W/ LOCK WASHER & 2 NUTS         1           9         C400014         ARM, R.H. REAR AXLE SUPPORT         1           10         C100031         TIRE ASSEMBLY, 8" REAR         2           11         C500053         WASHER, 5/8" FLAT         2           12         C500131         NUT, 1/2" LOCK         4           13         C300006         FLAT, PIVOT         2           14         C500060         3/8" X 1" BOLT W/ FLAT WASHER, LOCK WASHER & NUT         6           15         C500046         1/2" X 2" BOLT W/ (3) FLAT WASHERS & (2) LOCK NUTS         2           16         C100040         SPRING, FRAME         2           17         C400015         ARM, SPRING         2           18         C500047         1/2" X 2" BOLT W/ (2) LOCK NUTS         2           19         C300005         SPACER, BUSHING 20 100021 2         2           21         C400021         ARM, IDLER         1           22                                                                                                                                                                                                                                                                                                                                                                                                                                                                                                                                                                                                                                                                                                                                                                                                                                                                                                                         | 3         | C100085 | 1/4" X 3/4" BOLT W/ LOCK WASHER & NUT              | 3  |
| 6         C500054         WASHER, (3) 3/4" FLAT         2           7         C500109         1/4"-28 X 5/8" BOLT W/ FENDER WASHER         2           8         C500044         1/2" X 1-3/4" BOLT W/ LOCK WASHER & 2 NUTS         1           9         C400014         ARM, R.H. REAR AXLE SUPPORT         1           10         C100031         TIRE ASSEMBLY, 8" REAR         2           11         C500053         WASHER, 5/8" FLAT         2           12         C500131         NUT, 1/2" LOCK         4           13         C300006         FLAT, PIVOT         2           14         C500060         3/8" X 1" BOLT W/ FLAT WASHER, LOCK WASHER & NUT         6           15         C500046         1/2" X 2" BOLT W/ 3) FLAT WASHERS & (2) LOCK NUTS         2           16         C100040         SPRING, FRAME         2           17         C400015         ARM, SPRING         2           18         C500047         1/2" X 2-1/2" BOLT W/ (2) LOCK NUTS         2           19         C300005         SPACER, BUSHING 20 100021 2         2           21         C400021         ARM, IDLER         1           22         C400020         ARM, CLUTCH         1           23         <                                                                                                                                                                                                                                                                                                                                                                                                                                                                                                                                                                                                                                                                                                                                                                                                                                                                                                            | 4         | C500011 | KEY, 3/16" X 1" SQUARE                             | 6  |
| 7         C500109         1/4"-28 X 5/8" BOLT W/ FENDER WASHER         2           8         C500044         1/2" X 1-3/4" BOLT W/ LOCK WASHER & 2 NUTS         1           9         C400014         ARM, R.H. REAR AXLE SUPPORT         1           10         C100031         TIRE ASSEMBLY, 8" REAR         2           11         C500053         WASHER, 5/8" FLAT         2           12         C500131         NUT, 1/2" LOCK         4           13         C300006         FLAT, PIVOT         2           14         C500060         3/8" X 1" BOLT W/ FLAT WASHER, LOCK WASHER & NUT         6           15         C500046         1/2" X 2" BOLT W/ (3) FLAT WASHERS & (2) LOCK NUTS         2           16         C100040         SPRING, FRAME         2           17         C400015         ARM, SPRING         2           18         C500047         1/2" X 2-1/2" BOLT W/ (2) LOCK NUTS         2           19         C300005         SPACER, BUSHING 20 100021 2         2           21         C400021         ARM, IDLER         1           22         C400022         ARM, CLUTCH         1           23         C500107         3/8" X 1" BOLT W/ 2 FLAT WASHERS & LOCK NUT         1                                                                                                                                                                                                                                                                                                                                                                                                                                                                                                                                                                                                                                                                                                                                                                                                                                                                                                           | 5         | C200007 | SHAFT, KEYED                                       | 1  |
| 8         C500044         1/2" X 1-3/4" BOLT W/ LOCK WASHER & 2 NUTS         1           9         C400014         ARM, R.H. REAR AXLE SUPPORT         1           10         C100031         TIRE ASSEMBLY, 8" REAR         2           11         C500053         WASHER, 5/8" FLAT         2           12         C500131         NUT, 1/2" LOCK         4           13         C300006         FLAT, PIVOT         2           14         C500060         3/8" X 1" BOLT W/ FLAT WASHER, LOCK WASHER & NUT         6           15         C500046         1/2" X 2" BOLT W/ (3) FLAT WASHERS & (2) LOCK NUTS         2           16         C100040         SPRING, FRAME         2           17         C400015         ARM, SPRING         2           18         C500047         1/2" X 2-1/2" BOLT W/ (2) LOCK NUTS         2           19         C300005         SPACER, BUSHING 20 100021 2         2           21         C400021         ARM, IDLER         1           22         C400020         ARM, CLUTCH         1           23         C500107         3/8" X 1" BOLT W/ 2 FLAT WASHERS & LOCK NUT         1           24         C500051         3/8" X 1" BOLT W/ LOCK NUT         6           25                                                                                                                                                                                                                                                                                                                                                                                                                                                                                                                                                                                                                                                                                                                                                                                                                                                                                                       | 6         | C500054 | WASHER, (3) 3/4" FLAT                              |    |
| 9         C400014         ARM, R.H. REAR AXLE SUPPORT         1           10         C100031         TIRE ASSEMBLY, 8" REAR         2           11         C500053         WASHER, 5/8" FLAT         2           12         C500131         NUT, 1/2" LOCK         4           13         C300006         FLAT, PIVOT         2           14         C500060         3/8" X 1" BOLT W/ FLAT WASHER, LOCK WASHER & NUT         6           15         C500046         1/2" X 2" BOLT W/ (3) FLAT WASHERS & (2) LOCK NUTS         2           16         C100040         SPRING, FRAME         2           17         C400015         ARM, SPRING         2           18         C500047         1/2" X 2-1/2" BOLT W/ (2) LOCK NUTS         2           19         C300005         SPACER, BUSHING 20 100021 2         2           21         C400021         ARM, IDLER         1           22         C400020         ARM, CLUTCH         1           23         C500107         3/8" X 1" BOLT W/ 2 FLAT WASHERS & LOCK NUT         1           24         C500042         WASHER, 3/8" FLAT         1           25         C500051         3/8" X 1" BOLT W/ LOCK NUT         6           26         C10003                                                                                                                                                                                                                                                                                                                                                                                                                                                                                                                                                                                                                                                                                                                                                                                                                                                                                                                | 7         | C500109 | 1/4"-28 X 5/8" BOLT W/ FENDER WASHER               | 2  |
| 10         C100031         TIRE ASSEMBLY, 8" REAR         2           11         C500053         WASHER, 5/8" FLAT         2           12         C500131         NUT, 1/2" LOCK         4           13         C300006         FLAT, PIVOT         2           14         C500060         3/8" X 1" BOLT W/ FLAT WASHER, LOCK WASHER & NUT         6           15         C500046         1/2" X 2" BOLT W/ (3) FLAT WASHERS & (2) LOCK NUTS         2           16         C100040         SPRING, FRAME         2           17         C400015         ARM, SPRING         2           18         C500047         1/2" X 2-1/2" BOLT W/ (2) LOCK NUTS         2           19         C300005         SPACER, BUSHING 20 100021 2         2           21         C400021         ARM, IDLER         1           22         C400020         ARM, CLUTCH         1           23         C500107         3/8" X 1" BOLT W/ 2 FLAT WASHERS & LOCK NUT         1           24         C500042         WASHER, 3/8" FLAT         1           25         C500051         3/8" X 1" BOLT W/ LOCK NUT         6           26         C100032         TINE, PLUGGING         36           27         C400393                                                                                                                                                                                                                                                                                                                                                                                                                                                                                                                                                                                                                                                                                                                                                                                                                                                                                                                          | 88        | C500044 | 1/2" X 1-3/4" BOLT W/ LOCK WASHER & 2 NUTS         | _1 |
| 11         C500053         WASHER, 5/8" FLAT         2           12         C500131         NUT, 1/2" LOCK         4           13         C300006         FLAT, PIVOT         2           14         C500060         3/8" X 1" BOLT W/ FLAT WASHER, LOCK WASHER & NUT         6           15         C500046         1/2" X 2" BOLT W/ (3) FLAT WASHERS & (2) LOCK NUTS         2           16         C100040         SPRING, FRAME         2           17         C400015         ARM, SPRING         2           18         C500047         1/2" X 2-1/2" BOLT W/ (2) LOCK NUTS         2           19         C300005         SPACER, BUSHING 20 100021 2         2           21         C400021         ARM, IDLER         1           22         C400020         ARM, CLUTCH         1           23         C500107         3/8" X 1" BOLT W/ 2 FLAT WASHERS & LOCK NUT         1           24         C500042         WASHER, 3/8" FLAT         1           25         C500051         3/8" X 1" BOLT W/ LOCK NUT         6           26         C100032         TINE, PLUGGING         36           27         C400393         GUARD, CHAIN         1           28         C300007         AR                                                                                                                                                                                                                                                                                                                                                                                                                                                                                                                                                                                                                                                                                                                                                                                                                                                                                                                         | 9         | C400014 | ARM, R.H. REAR AXLE SUPPORT                        | 1  |
| 12         C500131         NUT, 1/2" LOCK         4           13         C300006         FLAT, PIVOT         2           14         C500060         3/8" X 1" BOLT W/ FLAT WASHER, LOCK WASHER & NUT         6           15         C500046         1/2" X 2" BOLT W/ (3) FLAT WASHERS & (2) LOCK NUTS         2           16         C100040         SPRING, FRAME         2           17         C400015         ARM, SPRING         2           18         C500047         1/2" X 2-1/2" BOLT W/ (2) LOCK NUTS         2           19         C300005         SPACER, BUSHING 20 100021 2         2           21         C400021         ARM, IDLER         1           22         C400020         ARM, CLUTCH         1           23         C500107         3/8" X 1" BOLT W/ 2 FLAT WASHERS & LOCK NUT         1           24         C500042         WASHER, 3/8" FLAT         1           25         C500032         TINE, PLUGGING         30           27         C400333         GUARD, CHAIN         1           28         C300007         ARM, LINKAGE         2                                                                                                                                                                                                                                                                                                                                                                                                                                                                                                                                                                                                                                                                                                                                                                                                                                                                                                                                                                                                                                                | 10        | C100031 | TIRE ASSEMBLY, 8" REAR                             | 2  |
| 13         C300006         FLAT, PIVOT         2           14         C500060         3/8" X 1" BOLT W/ FLAT WASHER, LOCK WASHER & NUT 6           15         C500046         1/2" X 2" BOLT W/ (3) FLAT WASHERS & (2) LOCK NUTS 2           16         C100040         SPRING, FRAME 2           17         C400015         ARM, SPRING 2           18         C500047         1/2" X 2-1/2" BOLT W/ (2) LOCK NUTS 2           19         C300005         SPACER, BUSHING 20 100021 2         2           21         C400021         ARM, IDLER 1         1           22         C400020         ARM, CLUTCH 1         1           23         C500107         3/8" X 1" BOLT W/ 2 FLAT WASHERS & LOCK NUT 1         1           24         C500042         WASHER, 3/8" FLAT 1         1           25         C500051         3/8" X 1" BOLT W/ LOCK NUT 6         6           26         C100032         TINE, PLUGGING 3         3           27         C400393         GUARD, CHAIN 1         1           28         C300007         ARM, LINKAGE         2                                                                                                                                                                                                                                                                                                                                                                                                                                                                                                                                                                                                                                                                                                                                                                                                                                                                                                                                                                                                                                                               | 11        | C500053 | WASHER, 5/8" FLAT                                  | 2  |
| 14         C500060         3/8" X 1" BOLT W/ FLAT WASHER, LOCK WASHER & NUT         6           15         C500046         1/2" X 2" BOLT W/ (3) FLAT WASHERS & (2) LOCK NUTS         2           16         C100040         SPRING, FRAME         2           17         C400015         ARM, SPRING         2           18         C500047         1/2" X 2-1/2" BOLT W/ (2) LOCK NUTS         2           19         C300005         SPACER, BUSHING 20 100021 2         2           21         C400021         ARM, IDLER         1           22         C400020         ARM, CLUTCH         1           23         C500107         3/8" X 1" BOLT W/ 2 FLAT WASHERS & LOCK NUT         1           24         C500042         WASHER, 3/8" FLAT         1           25         C500051         3/8" X 1" BOLT W/ LOCK NUT         6           26         C100032         TINE, PLUGGING         3/8" X 1" BOLT W/ LOCK NUT           27         C400393         GUARD, CHAIN         1           28         C300007         ARM, LINKAGE         2                                                                                                                                                                                                                                                                                                                                                                                                                                                                                                                                                                                                                                                                                                                                                                                                                                                                                                                                                                                                                                                                       | 12        | C500131 | NUT, 1/2" LOCK                                     | 4  |
| 15         C500046         1/2" X 2" BOLT W/ (3) FLAT WASHERS & (2) LOCK NUTS         2           16         C100040         SPRING, FRAME         2           17         C400015         ARM, SPRING         2           18         C500047         1/2" X 2-1/2" BOLT W/ (2) LOCK NUTS         2           19         C300005         SPACER, BUSHING 20 100021 2         2           21         C400021         ARM, IDLER         1           22         C400020         ARM, CLUTCH         1           23         C500107         3/8" X 1" BOLT W/ 2 FLAT WASHERS & LOCK NUT         1           24         C500042         WASHER, 3/8" FLAT         1           25         C500051         3/8" X 1" BOLT W/ LOCK NUT         6           26         C100032         TINE, PLUGGING         36           27         C400393         GUARD, CHAIN         1           28         C300007         ARM, LINKAGE         2                                                                                                                                                                                                                                                                                                                                                                                                                                                                                                                                                                                                                                                                                                                                                                                                                                                                                                                                                                                                                                                                                                                                                                                               | 13        | C300006 | FLAT, PIVOT                                        | 2  |
| 16         C100040         SPRING, FRAME         2           17         C400015         ARM, SPRING         2           18         C500047         1/2" X 2-1/2" BOLT W/ (2) LOCK NUTS         2           19         C300005         SPACER, BUSHING 20 100021 2         2           21         C400021         ARM, IDLER         1           22         C400020         ARM, CLUTCH         1           23         C500107         3/8" X 1" BOLT W/ 2 FLAT WASHERS & LOCK NUT         1           24         C500042         WASHER, 3/8" FLAT         1           25         C500051         3/8" X 1" BOLT W/ LOCK NUT         6           26         C100032         TINE, PLUGGING         36           27         C400393         GUARD, CHAIN         1           28         C300007         ARM, LINKAGE         2                                                                                                                                                                                                                                                                                                                                                                                                                                                                                                                                                                                                                                                                                                                                                                                                                                                                                                                                                                                                                                                                                                                                                                                                                                                                                                 | 14        | C500060 | 3/8" X 1" BOLT W/ FLAT WASHER, LOCK WASHER & NUT   | 6  |
| 17         C400015         ARM, SPRING         2           18         C500047         1/2" X 2-1/2" BOLT W/ (2) LOCK NUTS         2           19         C300005         SPACER, BUSHING 20 100021 2         2           21         C400021         ARM, IDLER         1           22         C400020         ARM, CLUTCH         1           23         C500107         3/8" X 1" BOLT W/ 2 FLAT WASHERS & LOCK NUT         1           24         C500042         WASHER, 3/8" FLAT         1           25         C500051         3/8" X 1" BOLT W/ LOCK NUT         6           26         C100032         TINE, PLUGGING         30           27         C400393         GUARD, CHAIN         1           28         C300007         ARM, LINKAGE         2                                                                                                                                                                                                                                                                                                                                                                                                                                                                                                                                                                                                                                                                                                                                                                                                                                                                                                                                                                                                                                                                                                                                                                                                                                                                                                                                                              | <u>15</u> | C500046 | 1/2" X 2" BOLT W/ (3) FLAT WASHERS & (2) LOCK NUTS | 2  |
| 18         C500047         1/2" X 2-1/2" BOLT W/ (2) LOCK NUTS         2           19         C300005         SPACER, BUSHING 20 100021 2         2           21         C400021         ARM, IDLER         1           22         C400020         ARM, CLUTCH         1           23         C500107         3/8" X 1" BOLT W/ 2 FLAT WASHERS & LOCK NUT         1           24         C500042         WASHER, 3/8" FLAT         1           25         C500051         3/8" X 1" BOLT W/ LOCK NUT         6           26         C100032         TINE, PLUGGING         3           27         C400393         GUARD, CHAIN         1           28         C300007         ARM, LINKAGE         2                                                                                                                                                                                                                                                                                                                                                                                                                                                                                                                                                                                                                                                                                                                                                                                                                                                                                                                                                                                                                                                                                                                                                                                                                                                                                                                                                                                                                          | <u>16</u> | C100040 | SPRING, FRAME                                      |    |
| 19         C300005         SPACER, BUSHING 20 100021 2         2           21         C400021         ARM, IDLER         1           22         C400020         ARM, CLUTCH         1           23         C500107         3/8" X 1" BOLT W/2 FLAT WASHERS & LOCK NUT         1           24         C500042         WASHER, 3/8" FLAT         1           25         C500051         3/8" X 1" BOLT W/LOCK NUT         6           26         C100032         TINE, PLUGGING         3           27         C400393         GUARD, CHAIN         1           28         C300007         ARM, LINKAGE         2                                                                                                                                                                                                                                                                                                                                                                                                                                                                                                                                                                                                                                                                                                                                                                                                                                                                                                                                                                                                                                                                                                                                                                                                                                                                                                                                                                                                                                                                                                               | <u>17</u> | C400015 | ARM, SPRING                                        |    |
| 21       C400021       ARM, IDLER       1         22       C400020       ARM, CLUTCH       1         23       C500107       3/8" X 1" BOLT W/2 FLAT WASHERS & LOCK NUT       1         24       C500042       WASHER, 3/8" FLAT       1         25       C500051       3/8" X 1" BOLT W/ LOCK NUT       6         26       C100032       TINE, PLUGGING       3/8" X 1" BOLT W/ LOCK NUT         27       C400393       GUARD, CHAIN       1         28       C300007       ARM, LINKAGE       2                                                                                                                                                                                                                                                                                                                                                                                                                                                                                                                                                                                                                                                                                                                                                                                                                                                                                                                                                                                                                                                                                                                                                                                                                                                                                                                                                                                                                                                                                                                                                                                                                              | <u>18</u> | C500047 | 1/2" X 2-1/2" BOLT W/ (2) LOCK NUTS                |    |
| 22       C400020       ARM, CLUTCH       1         23       C500107       3/8" X 1" BOLT W/2 FLAT WASHERS & LOCK NUT       1         24       C500042       WASHER, 3/8" FLAT       1         25       C500051       3/8" X 1" BOLT W/ LOCK NUT       6         26       C100032       TINE, PLUGGING       36         27       C400393       GUARD, CHAIN       1         28       C300007       ARM, LINKAGE       2                                                                                                                                                                                                                                                                                                                                                                                                                                                                                                                                                                                                                                                                                                                                                                                                                                                                                                                                                                                                                                                                                                                                                                                                                                                                                                                                                                                                                                                                                                                                                                                                                                                                                                        | <u>19</u> | C300005 | SPACER, BUSHING 20 100021 2                        | 2  |
| 23       C500107       3/8" X 1" BOLT W/ 2 FLAT WASHERS & LOCK NUT       1         24       C500042       WASHER, 3/8" FLAT       1         25       C500051       3/8" X 1" BOLT W/ LOCK NUT       6         26       C100032       TINE, PLUGGING       36         27       C400393       GUARD, CHAIN       1         28       C300007       ARM, LINKAGE       2                                                                                                                                                                                                                                                                                                                                                                                                                                                                                                                                                                                                                                                                                                                                                                                                                                                                                                                                                                                                                                                                                                                                                                                                                                                                                                                                                                                                                                                                                                                                                                                                                                                                                                                                                          | 21        | C400021 | ARM, IDLER                                         | 1  |
| 24       C500042       WASHER, 3/8" FLAT       1         25       C500051       3/8" X 1" BOLT W/ LOCK NUT       6         26       C100032       TINE, PLUGGING       36         27       C400393       GUARD, CHAIN       1         28       C300007       ARM, LINKAGE       2                                                                                                                                                                                                                                                                                                                                                                                                                                                                                                                                                                                                                                                                                                                                                                                                                                                                                                                                                                                                                                                                                                                                                                                                                                                                                                                                                                                                                                                                                                                                                                                                                                                                                                                                                                                                                                             | 22        | C400020 |                                                    | _1 |
| 25       C500051       3/8" X 1" BOLT W/ LOCK NUT       6         26       C100032       TINE, PLUGGING       30         27       C400393       GUARD, CHAIN       1         28       C300007       ARM, LINKAGE       2                                                                                                                                                                                                                                                                                                                                                                                                                                                                                                                                                                                                                                                                                                                                                                                                                                                                                                                                                                                                                                                                                                                                                                                                                                                                                                                                                                                                                                                                                                                                                                                                                                                                                                                                                                                                                                                                                                      | 23        | C500107 | 3/8" X 1" BOLT W/ 2 FLAT WASHERS & LOCK NUT        | 1  |
| 26       C100032       TINE, PLUGGING       30         27       C400393       GUARD, CHAIN       1         28       C300007       ARM, LINKAGE       2                                                                                                                                                                                                                                                                                                                                                                                                                                                                                                                                                                                                                                                                                                                                                                                                                                                                                                                                                                                                                                                                                                                                                                                                                                                                                                                                                                                                                                                                                                                                                                                                                                                                                                                                                                                                                                                                                                                                                                        | 24        | C500042 | WASHER, 3/8" FLAT                                  | 1  |
| 27         C400393         GUARD, CHAIN         1           28         C300007         ARM, LINKAGE         2                                                                                                                                                                                                                                                                                                                                                                                                                                                                                                                                                                                                                                                                                                                                                                                                                                                                                                                                                                                                                                                                                                                                                                                                                                                                                                                                                                                                                                                                                                                                                                                                                                                                                                                                                                                                                                                                                                                                                                                                                 | 25        | C500051 | 3/8" X 1" BOLT W/ LOCK NUT                         | 6  |
| 28 C300007 ARM, LINKAGE 2                                                                                                                                                                                                                                                                                                                                                                                                                                                                                                                                                                                                                                                                                                                                                                                                                                                                                                                                                                                                                                                                                                                                                                                                                                                                                                                                                                                                                                                                                                                                                                                                                                                                                                                                                                                                                                                                                                                                                                                                                                                                                                     | 26        | C100032 |                                                    | 30 |
|                                                                                                                                                                                                                                                                                                                                                                                                                                                                                                                                                                                                                                                                                                                                                                                                                                                                                                                                                                                                                                                                                                                                                                                                                                                                                                                                                                                                                                                                                                                                                                                                                                                                                                                                                                                                                                                                                                                                                                                                                                                                                                                               | 27        | C400393 | GUARD, CHAIN                                       | _  |
| <u>29 C400017 HANDLE, LOWERING</u> <u>1</u>                                                                                                                                                                                                                                                                                                                                                                                                                                                                                                                                                                                                                                                                                                                                                                                                                                                                                                                                                                                                                                                                                                                                                                                                                                                                                                                                                                                                                                                                                                                                                                                                                                                                                                                                                                                                                                                                                                                                                                                                                                                                                   | 28        | C300007 | ·                                                  |    |
|                                                                                                                                                                                                                                                                                                                                                                                                                                                                                                                                                                                                                                                                                                                                                                                                                                                                                                                                                                                                                                                                                                                                                                                                                                                                                                                                                                                                                                                                                                                                                                                                                                                                                                                                                                                                                                                                                                                                                                                                                                                                                                                               | <u>29</u> | C400017 | HANDLE, LOWERING                                   | _1 |

| ITE       | M P/N   | DESCRIPTION                                       | QTY |
|-----------|---------|---------------------------------------------------|-----|
| 30        | C500049 | 3/8" X 1-1/4" BOLT W/ FLAT WASHER & (2) LOCK NUTS | 2   |
| 31        | C500048 | 3/8" X 3-1/2" BOLT W/ (2) LOCK NUTS               | 2   |
| 32        | C100036 | CABLE W/ CONNECTING ENDS, THROTTLE HONDA          | 1   |
|           | C100483 | CABLE W/ CONNECTING ENDS, THROTTLE, B&S           | 1   |
| 33        | C100020 | TIE, PLASTIC                                      | 2   |
| 34        | C400018 | HANDLE, MAIN                                      | 1   |
| 35        | C500050 | 3/8" X 1-1/4" BOLT W/ (2) LOCK NUTS               | 2   |
| <u>36</u> | C100035 | SPRING, THROTTLE CABLE CONNECTING                 | 1   |
| 37        | C400019 | HANDLE, CONTROL                                   | 1   |
| 38        | C100033 | GRIP, 1/8" X 1"                                   | 2   |
| 39        | C100034 | SPRING, CLUTCH CABLE                              | 1   |
| 40        | C200008 | CABLE CLUTCH                                      | 1   |
| 41        | C400115 | BRACE, HANDLE                                     | 1   |
| 42        | C400022 | PULLEY GUARD W/ (3) 5/16" X 3/4" BOLTS,           | 1   |
| 43        | C100027 | SPRING, THROTTLE                                  | 1   |
| 44        | C100037 | ENGINE W/ EXHAUST DEFLECTOR, 4HP HONDA            | 1   |
|           | C100482 | ENGINE, BRIGGS AND STRATTON, 6.5HP                | 1   |
| <u>45</u> | C300071 | PLATE, HANDLE BRACE GUSSET                        | 1   |
| 46        | C500005 | 5/16" X 1-1/2" BOLT W/ LOCK WASHER & NUT          | 4   |
| 47        | C500056 | 5/16" X 3/4" BOLT W/ FLAT WASHER, LOCK WASHER     | 4   |
| 48        | C400056 | WEIGHT BAR                                        | 1   |
| 49        | C300009 | WEIGHT STOP                                       | 1   |
| 50        | C500016 | COTTER PIN, 5/32" X 1-1/4"                        | 2   |
| <u>51</u> | C300147 | THROTTLE PLATE BRACKET, B&S (NOT SHOWN)           | 1   |
| <u>52</u> | C300148 | THROTTLE PLATE, B&S (NOT SHOWN)                   | 1   |