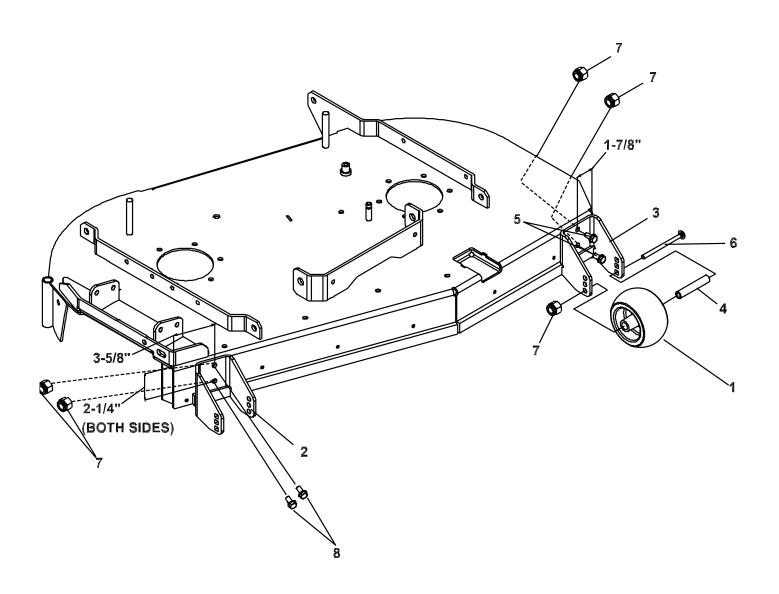

**NOTE:** Park the machine on a smooth, level surface. Raise the deck to the transport position and remove the pin. Lower the deck onto a set of equal height blocks.

- 1) If your cutterdeck does not already have the lower holes, locate and drill 13/32" holes using the dimensions n page 2. If lower holes are existing, drill out the lower holes to 13/32". **NOTE:** You will have to drill through the baffle on RH side.
- 2) Install RH roller bracket **2** and LH roller bracket **3**, using (2) 3/8-16 nuts **7**, (1) 3/8-16 X 1" bolt **5** on LH side and (1) 3/8-16 X 1-3/4" bolt **8** on RH side in the bottom holes as shown on Page 2.
- 3) Be sure roller bracket **2** is square to the deck top and using the 13/32" drill bit, mark and drill a hole in the deck, using the roller bracket as a template. Repeat this procedure on roller bracket **3**.
- 4) Install (2) 3/8-16 nuts, (1) 3/8-16 X 1" bolt **5** on LH side and (1) 3/8-16 X 1-3/4" bolt **8** on RH side as shown on Page 2 and tighten at this time,.
- 5) Assemble the (2) rollers **1** to the brackets previously installed using (2) 3/8-16 X 4-1/2" carriage bolts **4**, (2) spacers **4**, and (2) 3/8-16 locknuts **7** as shown on Page 2.
- 6) Tighten all fasteners at this time.

## **KIT PARTS LIST**

| ITEM | PART NO.  | DESCRIPTION            | QTY |
|------|-----------|------------------------|-----|
| 1    | 2721512   | ROLLER                 | 2   |
| 2    | 4143255.7 | BRKT-RLR FRT RH        | 1   |
| 3    | 4154040.7 | BRKT-ANTI SCALP RLR    | 1   |
| 4    | 2720685   | SPACER-ROLLER          | 2   |
| 5    | 64123-50  | BLT-3/8-16 X 1         | 2   |
| 6    | 64018-30  | BLT-CRG 3/8-16 X 4-1/2 | 2   |
| 7    | 64229-03  | LOCKNUT-NYLON 3/8-16   | 6   |
| 8    | 64123-87  | BLT-HX 3/8-16 X 1-3/4  | 2   |