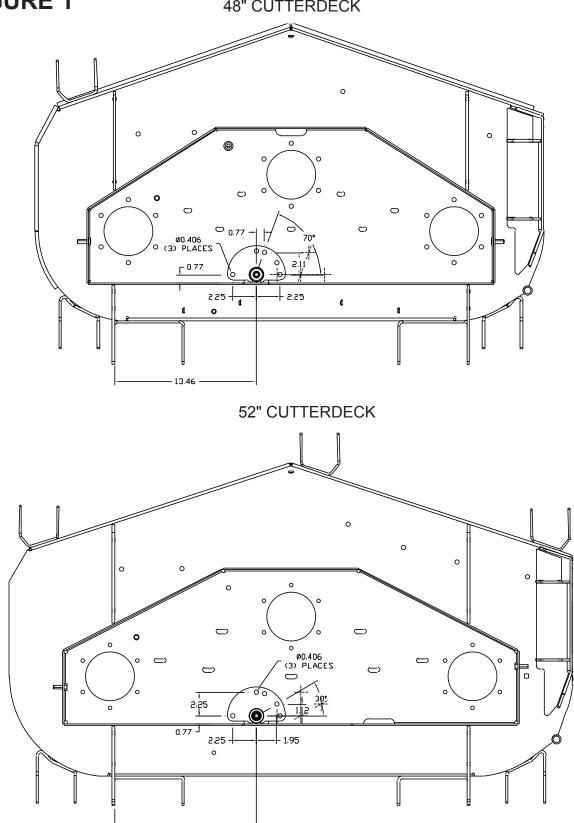

# **ASSEMBLY INSTRUCTIONS:**

- 1. Use the die grinder to remove welded on PTO idler pin and clean up all material down to cutterdeck top.
- 2. Locate new pin weldment as shown in Figure 1, mark and drill three 13/32" holes as indicated.
- 3. Install new idler pin weldment (7) using 3/8-16 nuts (8) and bolts (6).
- 4. Slide inner rings (5) onto idler pin (7). Inner rings may be a press fit onto pin Place a drop of red Loctite in threaded hole in pin (7).
- 5. Place spacer (4) on top of inner rings (5).
- 6. Install idler arm weldment (3) onto pin (7).
- 7. Place a drop of red loctite onto bolt (2) and fasten down idler arm weldment (3) to idler pin (7) Torque Bolt (2) to 60 ft-lbs.
- 8. Install cap (1) then grease the assembly.
- 9. Remove pulleys from current idler arm weldment and install them on new idler arm weldment.
- 10. Reinstall cutterdeck on machine.

# **FIGURE 1**

**48" CUTTERDECK** 

4163179 REV A

13.48