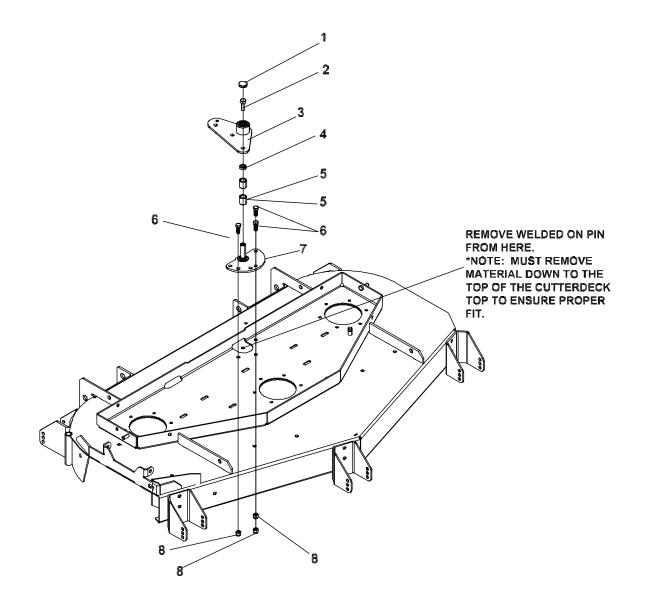

# **ASSEMBLY INSTRUCTIONS:**

- 1. Use the die grinder to remove welded on PTO idler pin and clean up all material down to cutterdeck top.
- 2. Locate new pin weldment as shown in Figure 1, mark and drill three 13/32" holes as indicated.
- 3. Install new idler pin weldment (7) using 3/8-16 nuts (8) and bolts (6).
- 4. Slide inner rings (5) onto idler pin (7). Inner rings may be a press fit onto pin Place a drop of red Loctite in threaded hole in pin (7).
- 5. Place spacer (4) on top of inner rings (5).
- 6. Install idler arm weldment (3) onto pin (7).
- 7. Place a drop of red loctite onto bolt (2) and fasten down idler arm weldment (3) to idler pin (7) Torque Bolt (2) to 60 ft-lbs.
- 8. Install cap (1) then grease the assembly.
- 9. Remove pulleys from current idler arm weldment and install them on new idler arm weldment.
- 10. Reinstall cutterdeck on machine.

### SERVICE PARTS LIST

|   | ITEM  | PART  | NO.     | DESCRIPTION             | QTY |
|---|-------|-------|---------|-------------------------|-----|
| 1 | 4128  | 002   | CAP-EN  | ID, 26 X 7              | 1   |
| 2 | 64270 | 0-02  | BOLT-M  | 10-1.5 X 30 ISO CL 10.9 | ) 1 |
| 3 | 4163  | 028   | WLDMN   | IT-IDLER ARM            | 1   |
| 4 | 4163  | 014   | SPACE   | २                       | 1   |
| 5 | 4163  | 155   | INNER I | RING                    | 2   |
| 6 | 6412  | 3-16  | BOLT-3  | /8-16X1                 | 3   |
| 7 | 41632 | 251.7 | WLDMN   | IT-IDLER PIN            | 1   |
| 8 | 64229 | 9-03  | NUT-3/8 | 3-16 NYLON LOCK         | 3   |