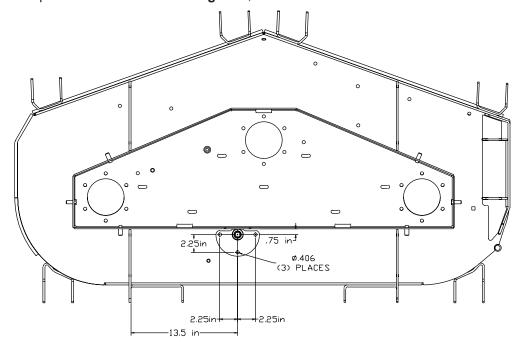

## **ASSEMBLY INSTRUCTIONS:**

- 1. Use the die grinder to remove welded on PTO idler pin and clean up area with the angle grinder.
- 2. Locate new pin weldment as shown in Figure 1, mark and drill three 13/32" holes.

FIGURE 1

3. Install new idler pin weldment (7) using 3/8-16 nuts (8) and bolts (9).

11-2007 1 OF 2