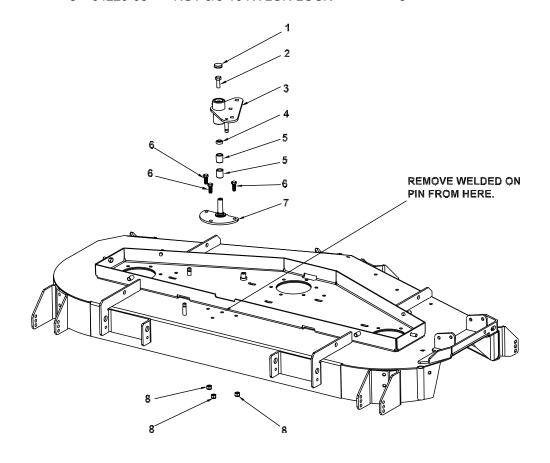

## 4163180 REV A

- 4. Slide inner rings (5) onto idler pin (7). Inner rings may be a press fit onto pin Place adrop of red Loctite in threaded hole in pin (7).
- 5. Place spacer (4) on top of inner rings (5).
- 6. Install idler arm weldment (3) onto pin (7).
- 7. Place a drop of red loctite onto bolt (2) and fasten down idler arm weldment (3) to idler pin (7 Torque Bolt (2) to 60 ft-lbs.
- 8. Install cap (1) then grease the assembly.
- 9. Remove pulleys from current idler arm weldment and install them on new idler arm weldment.

| <u>10</u> | Reinstall | cutterdeck | on machine |  |
|-----------|-----------|------------|------------|--|

| SERVICE PARTS LIST |       |      |                    |                         |     |  |  |  |
|--------------------|-------|------|--------------------|-------------------------|-----|--|--|--|
|                    | ITEM  | PART | NO.                | DESCRIPTION             | QTY |  |  |  |
| 1                  | 41280 | 02   | CAP-EN             | D, 26 X 7               | 1   |  |  |  |
| 2                  | 64270 | -02  | BOLT-M             | 10-1.5 X 30 ISO CL 10.9 | 1   |  |  |  |
| 3                  | 41630 | 22.7 | WLDMN <sup>*</sup> | T-IDLER ARM             | 1   |  |  |  |
| 4                  | 41630 | 14   | SPACER             |                         | 1   |  |  |  |
| 5                  | 41631 | 55   | INNER F            | RING                    | 2   |  |  |  |
| 6                  | 64123 | -50  | BOLT-3/8           | 8-16X1                  | 3   |  |  |  |
| 7                  | 41630 | 30.7 | WLDMN'             | T-IDLER PIN             | 1   |  |  |  |
| 8                  | 64229 | -03  | NUT-3/8-           | -16 NYLON LOCK          | 3   |  |  |  |