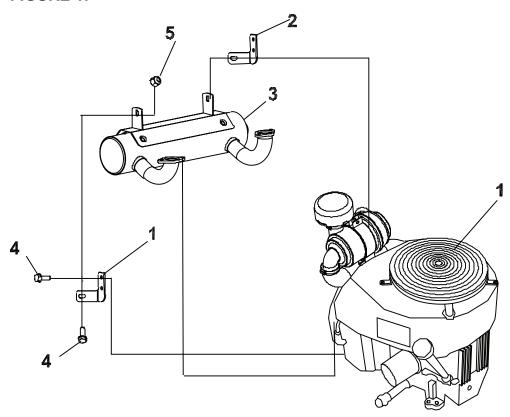

## **ASSEMBLY INSTRUCTIONS:**

- 1.. Remove current muffler and set aside muffler mounting nuts and washers. Discard muffler.
- 2. Install new muffler (3) as shown in Figure 1, with hardware set aside in step 1.
- 3. Install mounting brackets (1 & 2) on the left hand and right hand mounting pads of the engine respectively using bolts (4) as shown.
- 4.. Secure the muffler to the muffler mounting brackets attached in step three using bolts (4) and nuts (5).

|   | SERVICE PARTS LIST |       |                     |                    |     |
|---|--------------------|-------|---------------------|--------------------|-----|
|   | ITEM               | PART  | NO.                 | DESCRIPTION        | QTY |
| 1 | 41632              | 258.7 | BRACKE              | T-MUFFLER RH       | 1   |
| 2 | 41632              | 257.7 | BRACKE <sup>®</sup> | T-MUFFLER LH       | 1   |
| 3 | 41646              | 375   | <b>MUFFLEI</b>      | ₹                  | 1   |
| 4 | 64263              | 3-007 | <b>BLT-FLG</b>      | HD M8-1.25 X 20    | 6   |
| 5 | 64266              | 3-02  | NUT-FL (            | CROWN LOCK M8-1 25 | 2   |

## FIGURE 1:

11-2007 1 OF 2