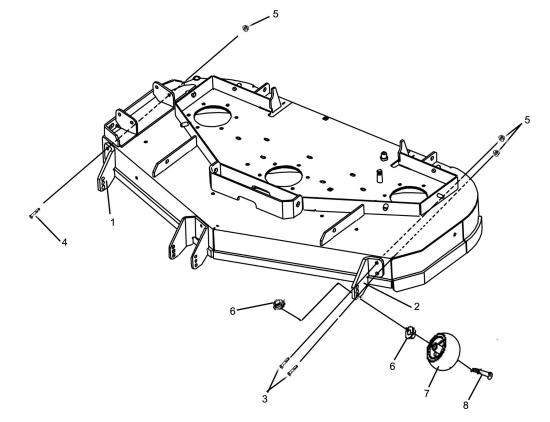

## ASSEMBLY INSTRUCTIONS:

- 1. Ensure the engine is off and the key is removed from the ignition switch prior to installation.
- 2. Layout and mark the holes for the anti-scalp brackets (Items 1 & 2) as shown in Figure 1. The top hole of the bracket should be located 0.75in. down from the top of the deck and 1.75in. from the edge of the deck.
- 3. Using a 13/32 drill, drill holes where located in step 2.
- 4. Install the LH bracket (Item 2) as shown in Figure 1 using two bolts (Item 3) and two nuts (Item 5).
- 5. Install the RH bracket (Item 1) as shown in Figure 1 using two bolts (Item 4) and two nuts (Item 5).
- 6. Install the anti-scalp rollers (Item 7) using one bolt (Item 8) and two nuts (Item 6) onto each brackets as shown in Figure 1 into the desired position.

| SERVICE PARTS LIST<br>ITEM PART NO. DESCRIPTION |           |                        |   |
|-------------------------------------------------|-----------|------------------------|---|
| 1                                               | 4163357.7 | BRACKET-ANTI-SCALP, RH | 1 |
| 2                                               | 4163358.7 | BRACKET-ANTI SCALP, LH | 1 |
| 3                                               | 64123-16  | BLT-HEX 3/8-16X1-1/4   | 2 |
| 4                                               | 64123-100 | BLT-HEX 3/8-16X2-1/4   | 2 |
| 5                                               | 64229-03  | NUT-NYLON LOCK 3/8-16  | 4 |
| 6                                               | 64141-13  | NUT WLF 1/2-13         | 4 |
| 7                                               | 4163332   | ROLLER-ANTI SCALP      | 2 |
| 8                                               | 64123-31  | BLT-HEX 1/2-13X3       | 2 |

FIGURE 1: