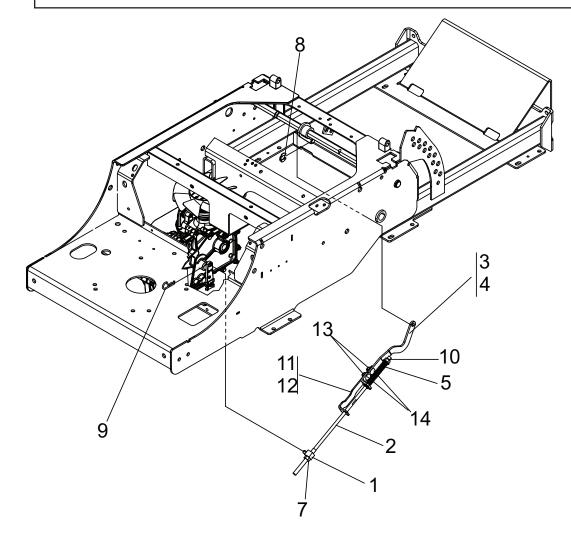

## 4163347 REV B

|      |           | SERVICE PARTS LIST                     |     |
|------|-----------|----------------------------------------|-----|
| ITEM | PART NO.  | DESCRIPTION                            | QTY |
| 1    | 4145589   | SWIVEL-3/8-16                          | 1   |
| 2    | 4163272   | ROD-PARKING BRAKE                      | 1   |
| 3    | 4163273.7 | LINK-PARKING BRAKE, LH<br>(970379 KIT) | 1   |
| 4    | 4163274.7 | LINK-PARKING BRAKE, RH<br>(970380 KIT) | 1   |
| 5    | 4163344   | SPRING-COMPRESSION                     | 1   |
| 6    | 4163347   | I.S KITS 970379 / 970380               | 1   |
| 7    | 64025-05  | NUT-3/8-16 HEX                         | 1   |
| 8    | 64144-30  | SNAP RING .375                         | 1   |
| 9    | 64168-2   | COTTER-HAIRPIN .08X1.19                | 1   |
| 10   | 64268-03  | NUT-FL NYLON LOCK 3/8-16               | 1   |
| 11   | 4163780.7 | BRKT-BRAKE LINK, RH<br>(970380 KIT)    | 1   |
| 12   | 4163781.7 | BRKT-BRAKE LINK, LH<br>(970379 KIT)    | 1   |
| 13   | 64268-02  | NUT-FL NYLON LOCK 5/16X18              | 2   |
| 14   | 64018-9   | BLT-CRG 5/16-18X3/4 G5                 | 2   |