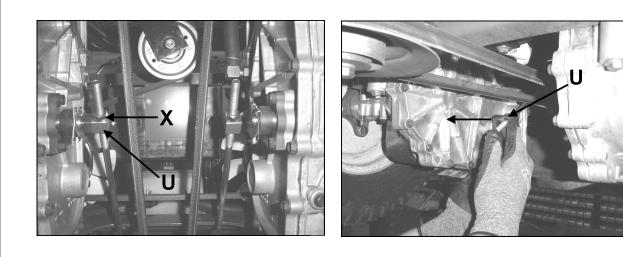

Installation Instructions:

- 1. Move the machine to a flat horizontal surface.
- 2. Raise the machine and support adequately with jack stands or other suitable device.
- 3. Remove transaxle to be replaced and brake linkage by removing the hairpin (9) and e-clip (8) See Illustration on page 2.
- 4. Install new transaxle and connect new brake linkage assembly to control end. Do not attach linkage to transaxle, as adjustment is required.
- NOTE: The following parking brake adjustment instructions apply to the new transaxle with pawl type brake only(Serial number 500 and above). For S/N 500 and below, see your Operation and Safety Manual for parking brake adjustment of transaxle with internal disc brakes.
- 5. Move parking brake handle to the **OFF** position.
- 6. Loosen jam nut (X). (Figure 1)
- 7. Hold brake arm in the **OFF** position as shown in Figure 2.
- 8. Adjust swivel (U) until swivel stud meets brake arm hole in the OFF position. Secure with hairpin.
- 9. Tightern jam nut (X).

Figure 1:

Figure 2: