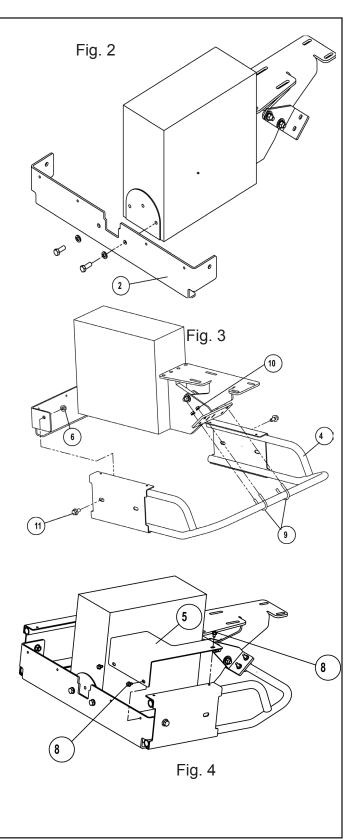

## 4163974 REV A

**INTRODUCTION:** This instruction sheet covers the installation of the Guards for EU Jr. Sodcutters Kit.

- Remove the two lower engine platform support bolts and slide the U-bolt bracket 3 over the engine support platform. Secure with (2) 3/8-16x1 3/4 bolts 7 from the kit and the original lockwashers, washers and nuts. (Figure 1)
- Tip the unit forward to avoid losing oil and remove the two screws in the lower gear case. Install the rear bracket 2 with the screws. Apply gasket compound or pipe thread compound to the threads to prevent oil leakage, (Figure 2)
- NOTE: It is not recommended that this kit be installed to units without the two screws in the lower gearcase. For units without the two screws in the lower gearcase, holes will need to be drilled and tapped into the gearcase. It will be necessary to clean the resulting metal shavings from the gearcase
- Lower the rear and place the front guard 4 around the machine. Install loosely to the rear bracket 2 with two 3/8-16x3/4 bolts 11 and two 3/8-16 nuts 6. Raise the front and attach to the U-bolt bracket 3 with two U-bolts 9 and four 1/4-20 flange nuts 10. Tighten the fasteners. (Figure 3)
- Complete the installation by attaching the top shield 5 with three 1/4-20x3/8 self tapping screws 8.