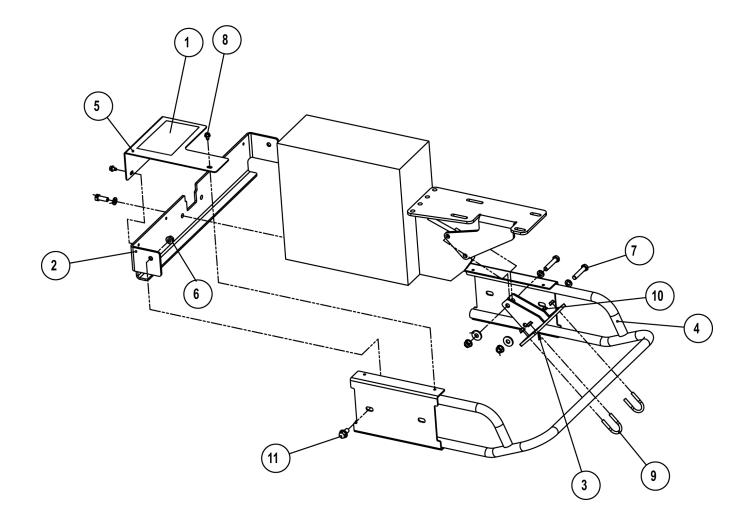

## 4163974 REV A

**INTRODUCTION:** This instruction sheet covers the installation of the Guards for EU Jr. Sodcutters Kit.

- Remove the two lower engine platform support bolts and slide the U-bolt bracket 3 over the engine support platform. Secure with (2) 3/8-16x1 3/4 bolts 7 from the kit and the original lockwashers, washers and nuts. (Figure 1)
- Tip the unit forward to avoid losing oil and remove the two screws in the lower gear case. Install the rear bracket 2 with the screws. Apply gasket compound or pipe thread compound to the threads to prevent oil leakage, (Figure 2)
- NOTE: It is not recommended that this kit be installed to units without the two screws in the lower gearcase. For units without the two screws in the lower gearcase, holes will need to be drilled and tapped into the gearcase. It will be necessary to clean the resulting metal shavings from the gearcase
- Lower the rear and place the front guard 4 around the machine. Install loosely to the rear bracket 2 with two 3/8-16x3/4 bolts 11 and two 3/8-16 nuts 6. Raise the front and attach to the U-bolt bracket 3 with two U-bolts 9 and four 1/4-20 flange nuts 10. Tighten the fasteners. (Figure 3)
- Complete the installation by attaching the top shield 5 with three 1/4-20x3/8 self tapping screws 8.

## 4163974 REV A

| ITEM NO. | PART NUMBER | DESCRIPTION               | QTY. |
|----------|-------------|---------------------------|------|
| 1        | 4163695     | LABEL-CHF HOR EU          | 1    |
| 2        | 4163849     | BRKT-REAR                 | 1    |
| 3        | 4163852     | WLDMT-UBOLT BRKT          | 1    |
| 4        | 4163856     | WLDMT-FRONT GUARD         | 1    |
| 5        | 4163848     | SHIELD-TOP                | 1    |
| 6        | 64268-03    | NUT-FL NYLON LOCK 3/8-16  | 2    |
| 7        | 64123-67    | BLT-HEX 3/8-16 X 2        | 2    |
| 8        | 64152-23    | 1/4-20X3/8 LG SP SCREW    | 3    |
| 9        | 64225-03    | U-BOLT 1/4-20 X 1 X 2-3/4 | 2    |
| 10       | 64268-01    | NUT-FL NYLON LOCK 1/4-20  | 4    |
| 11       | 64262-010   | BLT-FLG HD 3/8-16 X 3/4   | 2    |