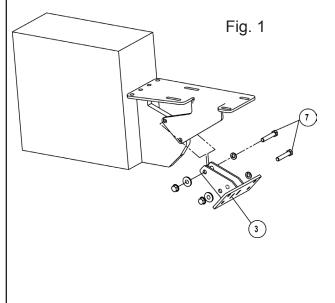

## 4163974 REV A

**INTRODUCTION:** This instruction sheet covers the installation of the Guards for EU Jr. Sodcutters Kit.

- Remove the two lower engine platform support bolts and slide the U-bolt bracket 3 over the engine support platform. Secure with (2) 3/8-16x1 3/4 bolts 7 from the kit and the original lockwashers, washers and nuts. (Figure 1)
- Tip the unit forward to avoid losing oil and remove the two screws in the lower gear case. Install the rear bracket 2 with the screws. Apply gasket compound or pipe thread compound to the threads to prevent oil leakage, (Figure 2)
- NOTE: It is not recommended that this kit be installed to units without the two screws in the lower gearcase. For units without the two screws in the lower gearcase, holes will need to be drilled and tapped into the gearcase. It will be necessary to clean the resulting metal shavings from the gearcase
- Lower the rear and place the front guard 4 around the machine. Install loosely to the rear bracket 2 with two 3/8-16x3/4 bolts 11 and two 3/8-16 nuts 6. Raise the front and attach to the U-bolt bracket 3 with two U-bolts 9 and four 1/4-20 flange nuts 10. Tighten the fasteners. (Figure 3)
- Complete the installation by attaching the top shield 5 with three 1/4-20x3/8 self tapping screws 8.