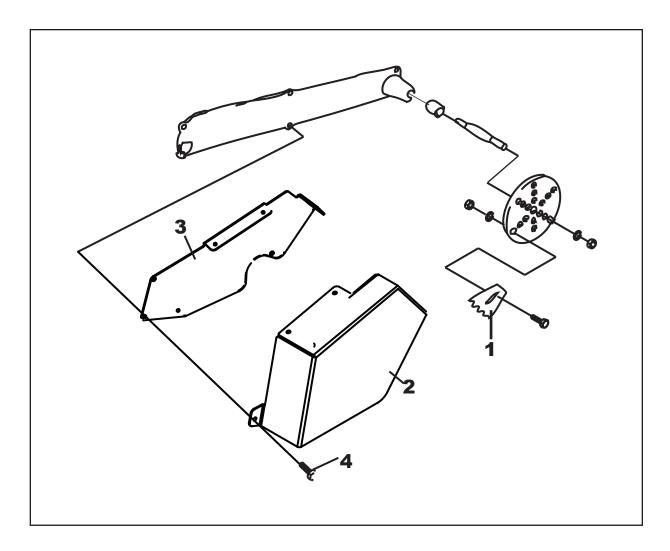

## 4164065 REV B

| SERVICE PARTS LIST |           |                             |     |  |  |  |  |
|--------------------|-----------|-----------------------------|-----|--|--|--|--|
| ITEM               | PART NO.  | DESCRIPTION                 | QTY |  |  |  |  |
| 1                  | 4163552.7 | SEGMENT, 1 METER            | 6   |  |  |  |  |
| 2                  | 4164222.2 | COVER-M SQ METER WHEEL      | 1   |  |  |  |  |
| 3                  | 4164223.2 | PLATE-BACK M SQ METER WHEEL | . 1 |  |  |  |  |
| 4                  | 64152-56  | SCREW-HS S-TAP #12 X 1/2    | 5   |  |  |  |  |
|                    |           |                             |     |  |  |  |  |