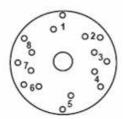

Wheel Positions

## **INSTALLATION INSTRUCTIONS:**

- 1. Select desired length of cut from the Length of Cut Chart above.
- 2. Use the Chart to determine the appropriate metering wheel segment size and number of dogs and dog positions. Set up the unit with the metering wheel segment slot centered on the mounting bolts. Install the correct number of dogs at the positions indicated.
- 3. Operate unit until several cuts have been made.
- 4. Check for correct sod lengths. If fine adjustments need to be made, adjust the segments (Part No. 515534) on the metering wheel. Segments can be moved out to increase cut length, or moved in to decrease the length of cut. Be certain all segments are adjusted uniformly.

## 4164065 REV B

**INTRODUCTION:** This instruction sheet covers the installation of cut length for 1 meter on the Heavy Duty Sodcutter

| Sod Length of Cut Chart |                                       |                      |        |        |             |               |  |  |  |
|-------------------------|---------------------------------------|----------------------|--------|--------|-------------|---------------|--|--|--|
| Number and              | Metering Wheel Segment Size Roll Area |                      |        | Area   |             |               |  |  |  |
| Position of dogs        | Stan                                  | dard                 | 1 Met  | er SQ  |             |               |  |  |  |
| on Dog Wheel            | PN 5                                  | PN 515534 PN 4163552 |        |        |             |               |  |  |  |
|                         | Inches                                | Meters               | Inches | Meters | Square feet | Square Meters |  |  |  |
| 1                       |                                       |                      | 98     | 2.5    | 10.9        | 1.0           |  |  |  |
| 1                       | 72                                    | 1.8                  |        |        | 8.0         | 0.7           |  |  |  |
| 1-5                     |                                       |                      | 49     | 1.2    | 5.4         | 0.5           |  |  |  |
| 1-5                     | 36                                    | 0.9                  |        |        | 4.0         | 0.4           |  |  |  |
| 1-4-6                   |                                       |                      | 32.7   | 0.8    | 3.6         | 0.3           |  |  |  |
| 1-3-5-7                 |                                       |                      | 24.5   | 0.6    | 2.7         | 0.3           |  |  |  |
| 1-4-6                   | 24                                    | 0.6                  |        |        | 2.7         | 0.2           |  |  |  |
| 1-3-5-7                 | 18                                    | 0.5                  |        |        | 2.0         | 0.2           |  |  |  |
| 1-2-4-5-6-8             |                                       |                      | 16.3   | 0.4    | 1.8         | 0.2           |  |  |  |
| 1-2-4-5-6-8             | 12                                    | 0.3                  |        |        | 1.3         | 0.1           |  |  |  |