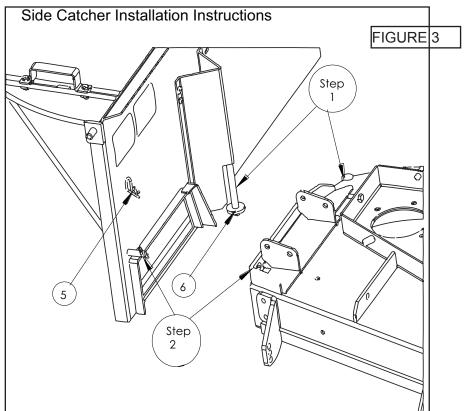

#### INSTALLATION OF SIDE CATCHER TO DECK (FIGURE 3).

- 1. Remove the factory discharge chute and retain hardware for use when side catcher is not in place.
- 2. If necessary for fit, use washer **6** to space the mount from the deck. Align the post on the backplate with the deck mount tube and insert the post so that it sits flush onto the deck. Some older mowers do not have a tube and will need to be installed in the field.
- 3. Rotate the backplate so that the small post inserts in the hole on the deck bracket.
- 4. Insert the hairpin **5** into the hole on the small post to secure backplate in place.