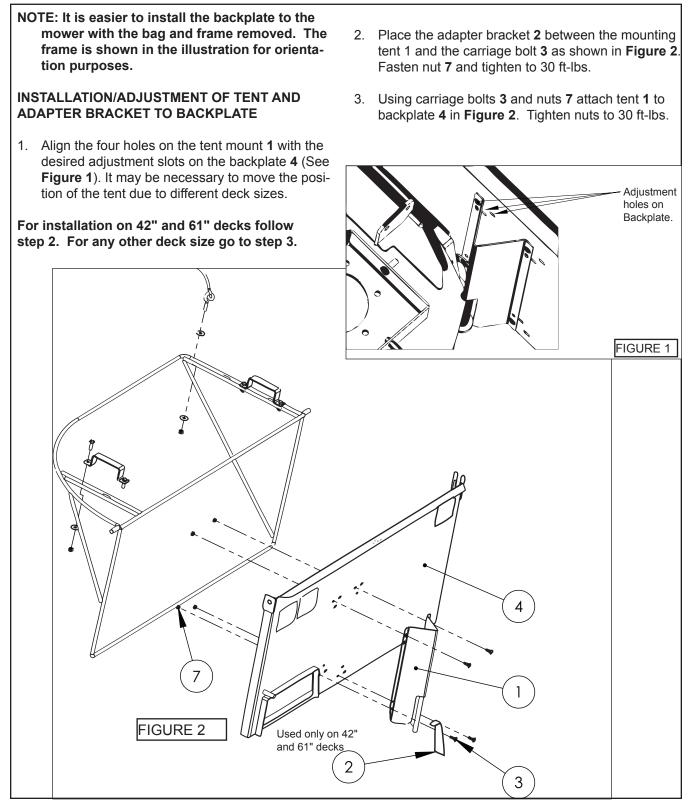

## 4164610 REV B

These instructions explain the procedure for installing the Poly Grasscatcher models #970316 and 970319 on 36",42", 48", 52" and 61" decks. NOTE: There is an adapter bracket included to be used on 42" and 61" decks **ONLY**.

### DO NOT USE ADAPTER BRACKET ON 36", 48" or 52" DECKS.