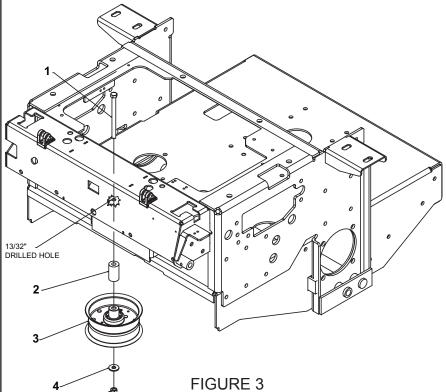

## 4164768 REV A

**INTRODUCTION:** This instruction sheet covers the installation of the liquid cooled PTO idler kit for ZT200 liquid cooled units.

- 1. Cut out template 4164771 provided with kit.
- 2. Position the template inside the frame, aligning along the edges as shown in Figure 1 and Figure 2.
- 3. With the template in position, locate and center punch the drill location.
- 4 Remove the template and drill a 13/32" hole at the punch location.
- 5. Assemble the idler as shown in Figure 3.
- 6. Once assembled idler should appear as pictured in Figure 4.

## **SERVICE PARTS LIST**

| ITEM | PART NO.   | DESCRIPTION            | QTY |
|------|------------|------------------------|-----|
| 1    | 64123-93   | BLT-HEX 3/8-16 x 5     | 1   |
| 2    | 2721485-01 | SPACER-IDLER           | 1   |
| 3    | 2721541    | PULLEY-IDLER 5 IN.     | 1   |
| 4    | 64163-31   | WASHER-25/64 X1X 12GA. | 1   |
| 5    | 64229-03   | NUT-NYLON LOCK 3/8-16  | 1   |
| 6    | 4164771    | TEMPLATE-PTO IDLER KIT | 1   |
|      |            | (NOT SHOWN)            |     |
|      |            |                        |     |