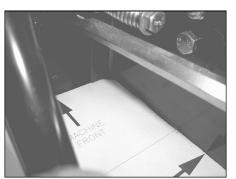

## 4164768 REV A

**INTRODUCTION:** This instruction sheet covers the installation of the liquid cooled PTO idler kit for ZT200 liquid cooled units.

- 1. Cut out template 4164771 provided with kit.
- 2. Position the template inside the frame, aligning along the edges as shown in Figure 1 and Figure 2.
- 3. With the template in position, locate and center punch the drill location.
- 4 Remove the template and drill a 13/32" hole at the punch location.
- 5. Assemble the idler as shown in Figure 3.
- 6. Once assembled idler should appear as pictured in Figure 4.

FIGURE 1

FIGURE 2

FIGURE 4