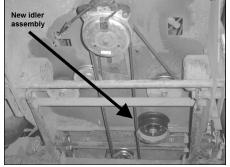

## 4164768 REV A

**INTRODUCTION:** This instruction sheet covers the installation of the liquid cooled PTO idler kit for ZT200 liquid cooled units.

- 1. Cut out template 4164771 provided with kit.
- 2. Position the template inside the frame, aligning along the edges as shown in Figure 1 and Figure 2.
- 3. With the template in position, locate and center punch the drill location.
- 4 Remove the template and drill a 13/32" hole at the punch location.
- 5. Assemble the idler as shown in Figure 3.
- 6. Once assembled idler should appear as pictured in Figure 4.

FIGURE 1

FIGURE 2

FIGURE 4