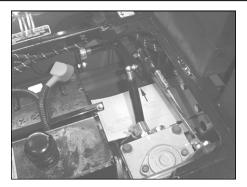

## 4164768 REV A

**INTRODUCTION:** This instruction sheet covers the installation of the liquid cooled PTO idler kit for ZT200 liquid cooled units.

- 1. Cut out template 4164771 provided with kit.
- 2. Position the template inside the frame, aligning along the edges as shown in Figure 1 and Figure 2.
- 3. With the template in position, locate and center punch the drill location.
- 4 Remove the template and drill a 13/32" hole at the punch location.
- 5. Assemble the idler as shown in Figure 3.
- 6. Once assembled idler should appear as pictured in Figure 4.

## **SERVICE PARTS LIST**

| ITEM | PART NO.   | DESCRIPTION            | QTY |
|------|------------|------------------------|-----|
| 1    | 64123-93   | BLT-HEX 3/8-16 x 5     | 1   |
| 2    | 2721485-01 | SPACER-IDLER           | 1   |
| 3    | 2721541    | PULLEY-IDLER 5 IN.     | 1   |
| 4    | 64163-31   | WASHER-25/64 X1X 12GA. | 1   |
| 5    | 64229-03   | NUT-NYLON LOCK 3/8-16  | 1   |
| 6    | 4164771    | TEMPLATE-PTO IDLER KIT | 1   |
|      |            | (NOT SHOWN)            |     |
|      |            |                        |     |