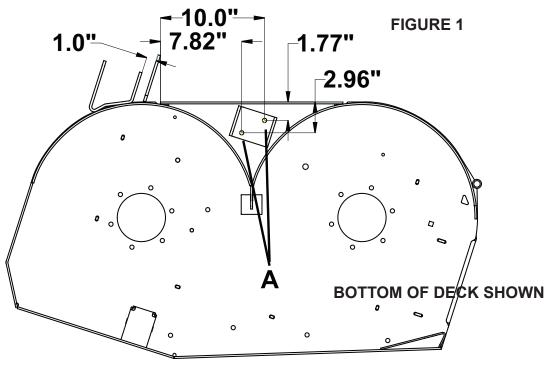

## **A**WARNING

Mower blades may be sharp. Wear gloves when working near blades.

 For the middle anti-scalp bracket, mark and drill (2) 13/32" diameter holes A on the cutterdeck as shown in Figure 1.

- 4) Install the middle roller bracket **4** using bolt **5** and nuts **8**, as shown in **Figure 2**.
- 5) Install the middle roller 3 using one bolt 6, one spacer 1, and one nut 9 as show in Figure 2 to the desired height.