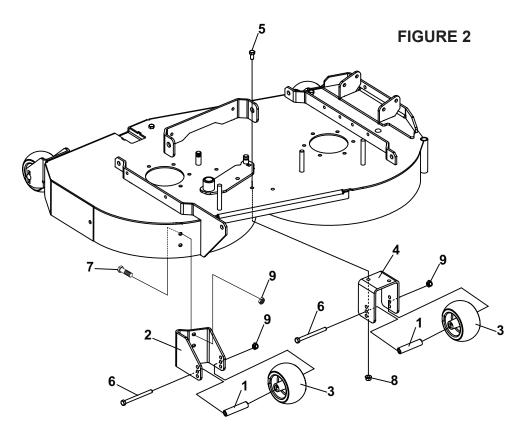

## **A**WARNING

Mower blades may be sharp. Wear gloves when working near blades.

 For the middle anti-scalp bracket, mark and drill (2) 13/32" diameter holes A on the cutterdeck as shown in Figure 1.

- 4) Install the middle roller bracket **4** using bolt **5** and nuts **8**, as shown in **Figure 2**.
- 5) Install the middle roller 3 using one bolt 6, one spacer 1, and one nut 9 as show in Figure 2 to the desired height.

10-2009 1 OF 2

## 4164794 REV A

- 8) Place the LH anti-scalp bracket 1.0" away from the deck lift bracket and adjacent to the deck top. Mark and drill (2) 13/32" diameter holes through the outer deck wall as shown in **Figure 3**.
- 9) Mount the LH bracket 2, using bolts 7 and nuts 9.
- 10) Install the middle roller using one bolt 6, one spacer 1, and one nut 9 as show in Figure 2 to the desired height.