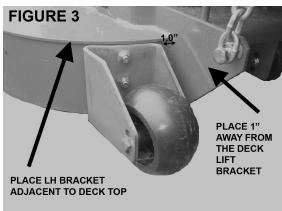

## 4164794 REV A

- 8) Place the LH anti-scalp bracket 1.0" away from the deck lift bracket and adjacent to the deck top. Mark and drill (2) 13/32" diameter holes through the outer deck wall as shown in **Figure 3**.
- 9) Mount the LH bracket 2, using bolts 7 and nuts 9.
- 10) Install the middle roller using one bolt 6, one spacer 1, and one nut 9 as show in Figure 2 to the desired height.