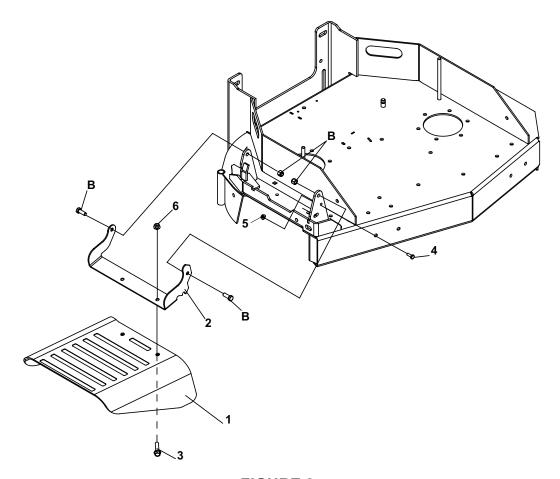

## 4165132 REV A

- 3. Attach chute assembly to cutterdeck using hardware from Step 1. Figure 3 Tighten so chute can be raised and lowered freely without any play in fasteners.
- 4. With chute in down position, assemble nut and bolt in drilled hole for chute stop. Figure 3

FIGURE 3

## **KIT PARTS LIST**

| IT | EM | PART NO  | DESCRIPTION         | QTY |
|----|----|----------|---------------------|-----|
| 1  | 4  | 147115   | CHUTE-RUBBER        | 1   |
| 2  | 41 | 164932.7 | BRCKT-CHUTE SUPPORT | 1   |
| 3  | 64 | 1139-24  | BLT-WLF 3/8-16 X 1  | 2   |
| 4  | 64 | 1123-89  | BLT-HEX 1/4-20X3/4  | 1   |
| 5  | 64 | 1141-2   | NUT-WLF 1/4-20      | 1   |
| 6  | 64 | 1268-03  | BLT-HEX 3/8-16X1    | 2   |