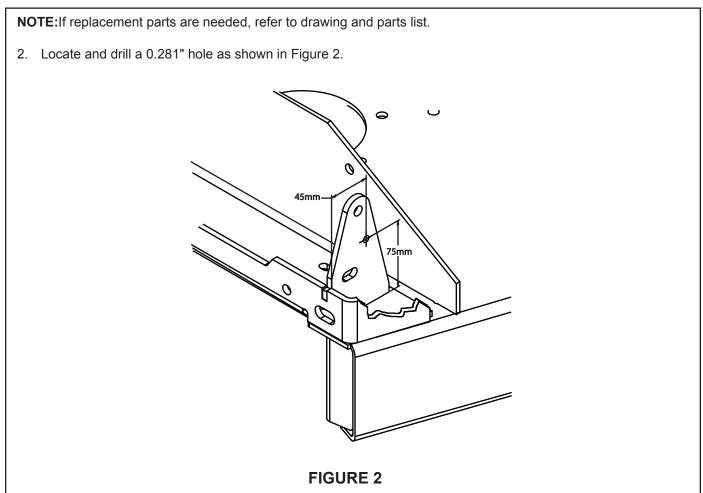

## 4165132 REV A

- 3. Attach chute assembly to cutterdeck using hardware from Step 1. Figure 3 Tighten so chute can be raised and lowered freely without any play in fasteners.
- 4. With chute in down position, assemble nut and bolt in drilled hole for chute stop. Figure 3