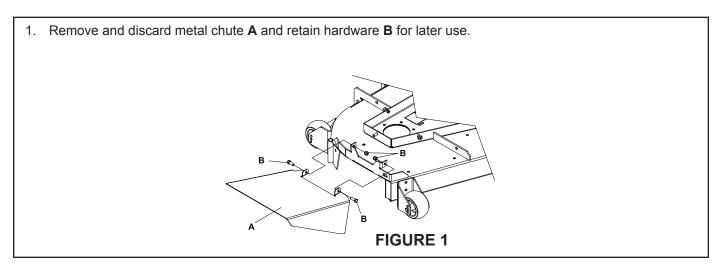

## 4165132 REV A

**INTRODUCTION:** This instruction sheet covers the installation of Rubber Chute Kit (970398) for Midsize cutterdecks with metal chutes.