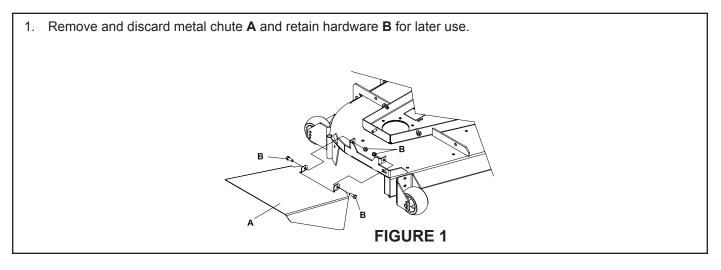

### 4165142 REV A

**INTRODUCTION:** This instruction sheet covers the installation of Rubber Chute Kit (970399) for Midsize EU cutterdecks with existing metal chutes.

NOTE: f replacement parts are needed, refer to drawing and parts list.