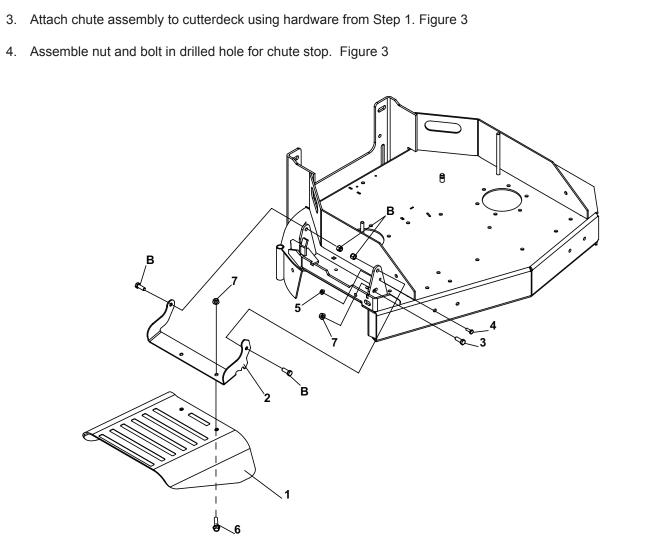

## FIGURE 3

#### **KIT PARTS LIST**

| I٦ | ΓEM | PART NO. | DESCRIPTION              | QTY |
|----|-----|----------|--------------------------|-----|
| 1  | 41  | 147115   | CHUTE-RUBBER             | 1   |
| 2  | 41  | 165130.7 | BRCKT-CHUTE SUPPORT      | 1   |
| 3  | 64  | 4123-50  | BLT-HEX 3/8-16X1         | 1   |
| 4  | 64  | 4123-89  | BLT-HEX 1/4-20X3/4       | 1   |
| 5  | 64  | 4141-2   | NUT-WLF 1/4-20           | 1   |
| 6  | 64  | 4139-24  | BLT-WLF 3/8-16 X 1       | 2   |
| 7  | 64  | 4268-03  | NUT-FL NYLON LOCK 3/8-16 | 33  |