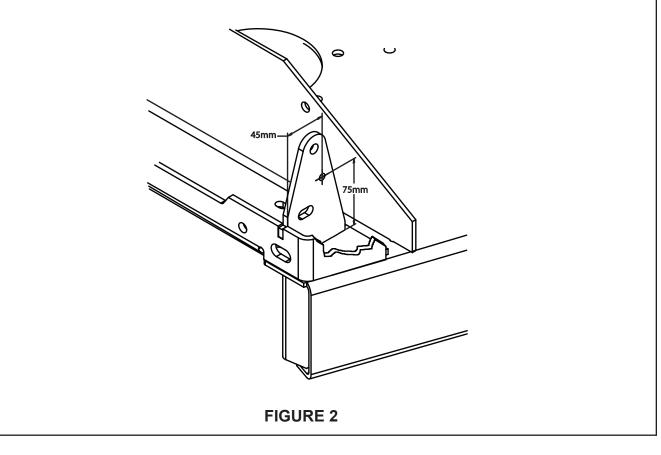

### 4165142 REV A

**INTRODUCTION:** This instruction sheet covers the installation of Rubber Chute Kit (970399) for Midsize EU cutterdecks with existing metal chutes.



NOTE: f replacement parts are needed, refer to drawing and parts list.

2. Locate and drill a 0.281" hole as shown in Figure 2.



# I.S.-RUBBER CHUTE KIT FOR MIDSIZE EU (970399)

#### 4165142 REV A



## FIGURE 3

#### **KIT PARTS LIST**

| I٦ | ΓEM | PART NO. | DESCRIPTION              | QTY |
|----|-----|----------|--------------------------|-----|
| 1  | 41  | 147115   | CHUTE-RUBBER             | 1   |
| 2  | 41  | 165130.7 | BRCKT-CHUTE SUPPORT      | 1   |
| 3  | 64  | 4123-50  | BLT-HEX 3/8-16X1         | 1   |
| 4  | 64  | 4123-89  | BLT-HEX 1/4-20X3/4       | 1   |
| 5  | 64  | 4141-2   | NUT-WLF 1/4-20           | 1   |
| 6  | 64  | 4139-24  | BLT-WLF 3/8-16 X 1       | 2   |
| 7  | 64  | 4268-03  | NUT-FL NYLON LOCK 3/8-16 | 33  |