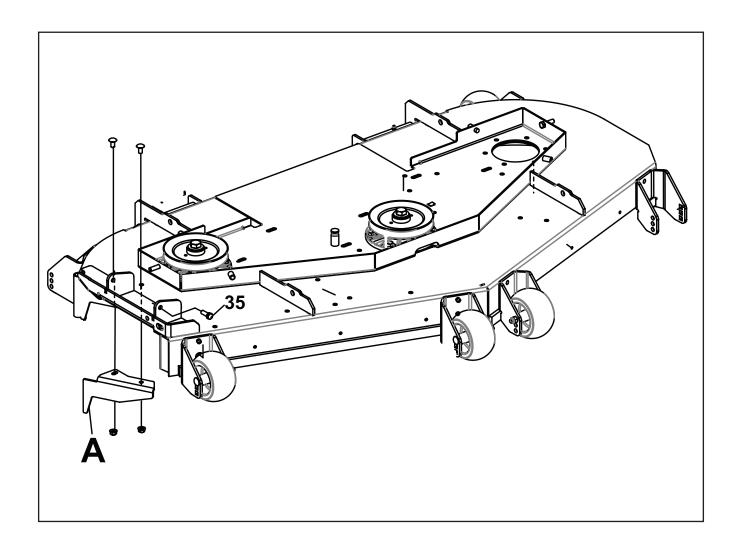

- 1. Remove the current discharge baffle (A) from the deck and retain the hardware See Figure 1.
- 2. Install the new discharge baffle **(4166317.7)** similar to the the old baffle **(A)** using the hardware retained in Step 1.
- 3. Install the collection system as outlined in those instructions.