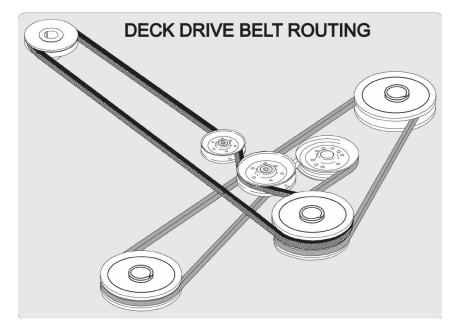

## **Belt Routing Decal**

**ISSUE:** Requests have been made to produce a "Belt Routing" decal for use on the ZT200 mowers. In response to that request we now have available decal # **4163355.** We will also incorporate this decal into new production.

## PARTS INVOLVED: 4163366

If you have any questions please contact Commercial Grounds Care, Inc. Customer Service Department @ 920-699-2000

This bulletin is relevant to the departments shown below. Please circulate as appropriate.