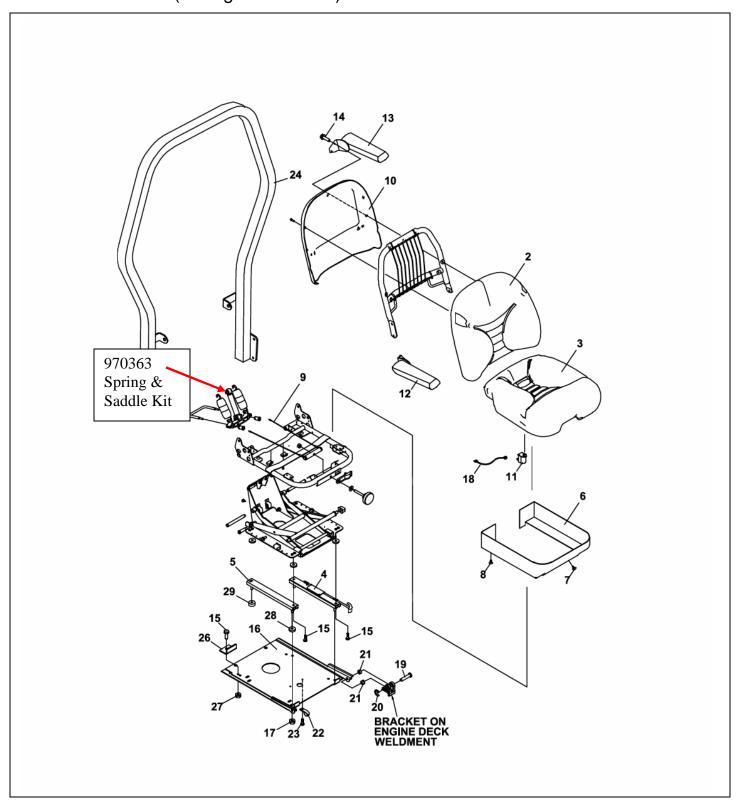

## Part # 4122479 or Kit 970298 is the V-5300 seat THE PARTS FOR THE V-5300 ARE:

| Part #     | Description                           | Suggested List |
|------------|---------------------------------------|----------------|
| 4122479-01 | CUSHION-SEAT BACK                     | 96.28          |
| 4122479-02 | CUSHION-SEAT BOTTOM                   | 132.85         |
| 4122479-03 | SLIDE RAIL-ADJUSTER                   | 36.31          |
| 4122479-04 | SLIDE RAIL-SLAVE                      | 36.31          |
| 4122479-08 | ASSY-CABLE                            | 25.43          |
| 4122479-09 | BACK PANEL-SEAT                       | 74.88          |
| 970363     | KIT-SPRING & SADDLE ZT2 = 16075S Mich | nigan 68.59    |

The below listed parts are for: 4122479 Seat Assy. 970298 Complete Seat Kit w/mounting platform (Michigan # V-5300)

| ITE            | M PARTN                             | O. DESCRIPTION                                                                              | QTY                   |  |
|----------------|-------------------------------------|---------------------------------------------------------------------------------------------|-----------------------|--|
| 1              | 4122479                             | SEAT-SUSPENSION                                                                             | 1                     |  |
|                |                                     | ITEMS 2-15)                                                                                 |                       |  |
|                | ,                                   | •                                                                                           |                       |  |
| 2              | 4122479-01                          | CUSHION-SEAT BACK                                                                           | 1                     |  |
|                |                                     | CUSHION-SEAT BOTTOM                                                                         |                       |  |
| 4              | 4122479-03                          | SLIDE RAIL-ADJUSTER                                                                         | 1                     |  |
| 5              | 4122479-04                          | SLIDE RAIL-SLAVE<br>SKIRT-SEAT ASSY                                                         | 1                     |  |
|                |                                     |                                                                                             |                       |  |
| 7              | 4122479-06                          | CLIP-SMALL XMAS TREE                                                                        | 3                     |  |
| 8              | 4122479-07                          | CLIP-LARGE XMAS TREE                                                                        | 4                     |  |
| 9              | 4122479-08                          | ASSY-CABLE BACK PANEL-SEAT SWITCH-SEAT NO ARMREST-RH ARMREST-LH                             | 1                     |  |
| 10             | 4122479-09                          | BACK PANEL-SEAT                                                                             | 1                     |  |
| 11             | 4124009                             | SWITCH-SEAT NO                                                                              | 1                     |  |
| 12             | 4122481                             | ARMREST-RH                                                                                  | 1                     |  |
| 13             | 4122480                             | ARMREST-LH                                                                                  | 1                     |  |
|                |                                     | BOLT-HEX 5/16-18X1                                                                          |                       |  |
|                |                                     | BOLT, 5/16-18X3/4 HEX                                                                       | 5                     |  |
|                |                                     | PLATE-SEAT<br>NUT-WLF 5/16-18                                                               | 1                     |  |
|                |                                     |                                                                                             |                       |  |
|                |                                     | WIRE-SEAT SWITCH                                                                            | 1                     |  |
|                |                                     | PIN-CLEVIS GRVD .38X1.31                                                                    |                       |  |
| 20             | 64144-30                            | SNAP RING .375<br>BRG-NYLINER 3/8<br>CABLE CLIP-INSULATED                                   | 2                     |  |
| 21             | 38371-01                            | BRG-NYLINER 3/8                                                                             | 4                     |  |
|                | 1022071                             | ONDEE CEN INCOLATIED                                                                        |                       |  |
| 23             | 64152-23                            | SCREW 1/4-20X3/8                                                                            | 1                     |  |
| ORTIONAL RODG  |                                     |                                                                                             |                       |  |
|                | TIONAL ROP                          |                                                                                             |                       |  |
| 24             | 970162                              |                                                                                             |                       |  |
|                | (INCLUDES                           | 11 EIVI 23)                                                                                 |                       |  |
| 25*            | 2208260                             | S-SEAT BELT                                                                                 | 1                     |  |
|                |                                     |                                                                                             |                       |  |
|                |                                     |                                                                                             |                       |  |
|                |                                     |                                                                                             |                       |  |
|                |                                     |                                                                                             |                       |  |
| 26<br>27<br>28 | 4122434.7<br>64229-02<br>2720975-07 | S-SEAT BELT<br>STOP-SEAT<br>LOCKNUT-NYLON 5/16-18<br>SPACER-NYLON 3/8"<br>SPACER-NYLON 1/4" | 1<br>1<br>1<br>2<br>2 |  |