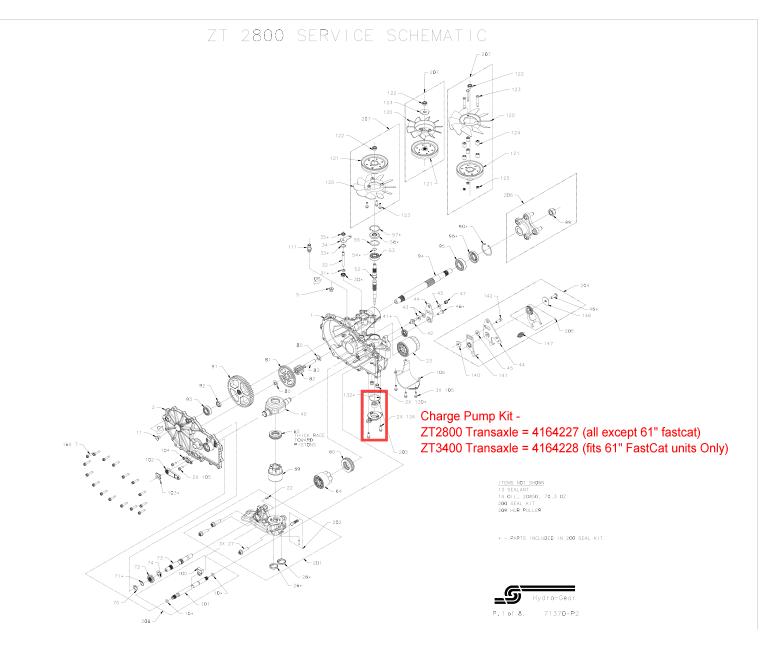

**PARTS INVOLVED:** Kit 4164227 for all units <u>EXCEPT 61</u>" (ZT2800 series Transaxles) Kit 4164228 for <u>61</u>" units <u>ONLY</u> (ZT3400 series Transaxles) See the following page for an illustration of what is included in the kit.