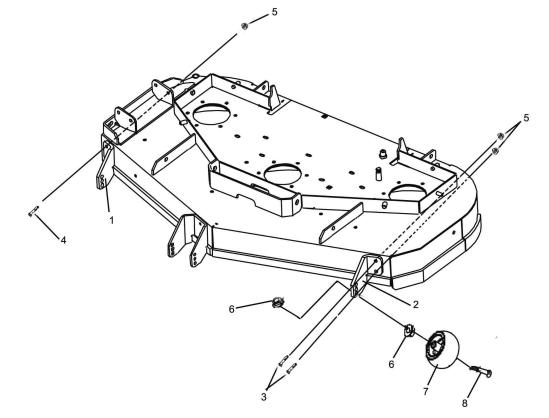

### **ASSEMBLY INSTRUCTIONS:**

- 1. Ensure the engine is off and the key is removed from the ignition switch prior to installation.
- 2. Layout and mark the holes for the anti-scalp brackets (Items 1 & 2) as shown in Figure 1. The top hole of the bracket should be located 0.75in. down from the top of the deck and 1.75in. from the edge of the deck.
- 3. Using a 13/32 drill, drill holes where located in step 2.
- 4. Install the LH bracket (Item 2) as shown in Figure 1 using two bolts (Item 3) and two nuts (Item 5).
- 5. Install the RH bracket (Item 1) as shown in Figure 1 using two bolts (Item 4) and two nuts (Item 5).
- 6. Install the anti-scalp rollers (Item 7) using one bolt (Item 8) and two nuts (Item 6) onto each brackets as shown in Figure 1 into the desired position.

| SERVICE PARTS LIST<br>ITEM PART NO. DESCRIPTION |           |                        |   |
|-------------------------------------------------|-----------|------------------------|---|
| 1                                               | 4163357.7 | BRACKET-ANTI-SCALP, RH | 1 |
| 2                                               | 4163358.7 | BRACKET-ANTI SCALP, LH | 1 |
| 3                                               | 64123-16  | BLT-HEX 3/8-16X1-1/4   | 2 |
| 4                                               | 64123-100 | BLT-HEX 3/8-16X2-1/4   | 2 |
| 5                                               | 64229-03  | NUT-NYLON LOCK 3/8-16  | 4 |
| 6                                               | 64141-13  | NUT WLF 1/2-13         | 4 |
| 7                                               | 4163332   | ROLLER-ANTI SCALP      | 2 |
| 8                                               | 64123-31  | BLT-HEX 1/2-13X3       | 2 |

FIGURE 1: