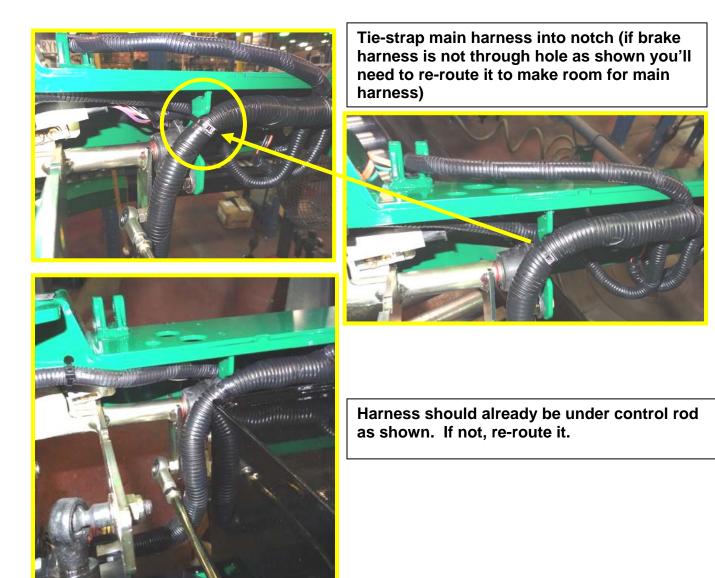

Action Required: Re-route harness as shown on the next page.

### (Tank & seat removed for clarity in these two pictures)

**Warranty:** You may claim up to a .3 hour of labor for units affected under this bulletin. Please file a "labor only" warranty claim using Service Bulletin Number JC-013-12 with one unit per claim.