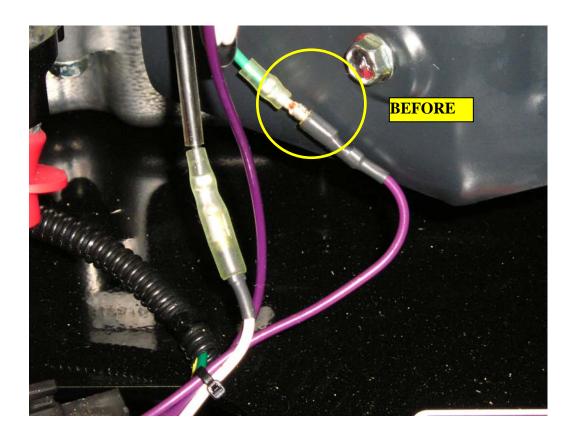

## **Service Bulletin**

October 8, 2010

Bulletin No: JC-016-10

Issue: Engine shuts down immediately and will not restart

**Cause:** Wiring harnesses were manufactured without the required boot over the female spade on the (purple) wire to the carburetor solenoid. This exposed connection can touch ground, blowing the fuse on the charge circuit (purple wire fuse holder). The solenoid then shuts off all fuel supply to the engine causing unit to shut down, and not re-start.

**Action Required:** Pull the wire apart at the connection, slip a 2 inch piece of heat shrink tubing over the wire, reconnect the wire, slide the heat shrink tubing over the connection and heat it to shrink it in place. Replace fuse.