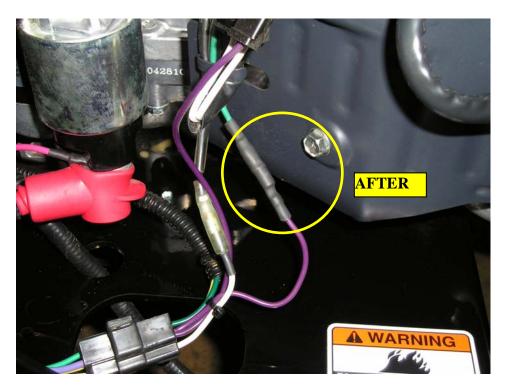

## **Service Bulletin**

October 8, 2010

Bulletin No: JC-016-10

Issue: Engine shuts down immediately and will not restart

**Cause:** Wiring harnesses were manufactured without the required boot over the female spade on the (purple) wire to the carburetor solenoid. This exposed connection can touch ground, blowing the fuse on the charge circuit (purple wire fuse holder). The solenoid then shuts off all fuel supply to the engine causing unit to shut down, and not re-start.

**Action Required:** Pull the wire apart at the connection, slip a 2 inch piece of heat shrink tubing over the wire, reconnect the wire, slide the heat shrink tubing over the connection and heat it to shrink it in place. Replace fuse.