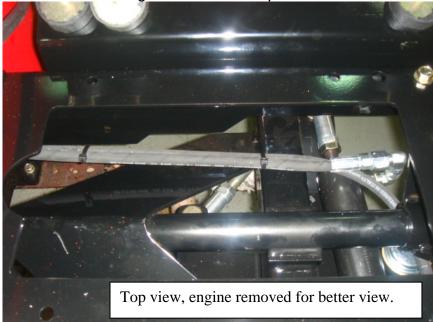

## **Service Bulletin**

October 27, 2010

Bulletin No: JC-020-10

**Issue:** One of the steering hoses on the 235 could get damaged.

**Cause:** If both hoses are not tied properly to each other, one hose could fall out between the frame and axle and get pinched when driving over uneven ground.

**Action required:** Tie both hoses together with tie straps to assure the hose cannot get pinched.

**Products Involved:** 75-70282, 235 Serial numbers: 75702820071 - 75702820126

**Warranty:** You may claim up to .50 hour of labor and parts for units covered under this bulletin. Please file warranty using Service Bulletin Number JC-020-10 with one unit per claim.