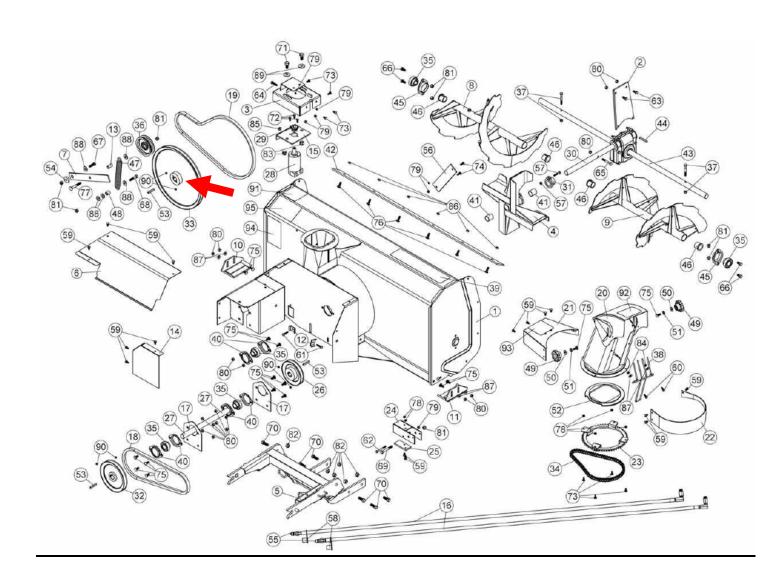

## **Service Bulletin**

| December 17, 2010                                                                                                                                                                                                                                                                     |
|---------------------------------------------------------------------------------------------------------------------------------------------------------------------------------------------------------------------------------------------------------------------------------------|
| Bulletin No: JC-023-10                                                                                                                                                                                                                                                                |
| Issue: Premature belt failure                                                                                                                                                                                                                                                         |
| <b>Cause:</b> Fan pulley <u>4165810</u> set screws are not tight and can slide on the shaft misaligning belt and allowing the belt to rub on the frame. (See illustration on page two)                                                                                                |
| <b>Action required:</b> Remove the shield and look at the set screws, you will see red loctite® on the screws and shaft if they are correct. Absence of the red loctite® means the set-screws need to be removed, loctite® applied and reinstalled. Realign pulley if necessary.      |
| Products Involved: Steiner snow blowers 75-70666 (SB448) and 75-70667 (SB454)                                                                                                                                                                                                         |
| <b>Warranty:</b> You may claim up to <b>.25</b> hour of labor and parts for units covered under this bulletin. Please file warranty using Service Bulletin Number JC-023-10 with one unit per claim (Labor code shows up in WarrantySmart as JC-023-10 on the drop-down labor codes.) |
| If you have any questions, please contact Schiller Grounds Care's Customer Service Department at 920-699-2000.                                                                                                                                                                        |
| This bulletin is relevant to the departments checked below. Please circulate as appropriate.                                                                                                                                                                                          |
| SERVICE WARRANTY SALES PARTS                                                                                                                                                                                                                                                          |
| X X                                                                                                                                                                                                                                                                                   |

## **Typical Illustration**