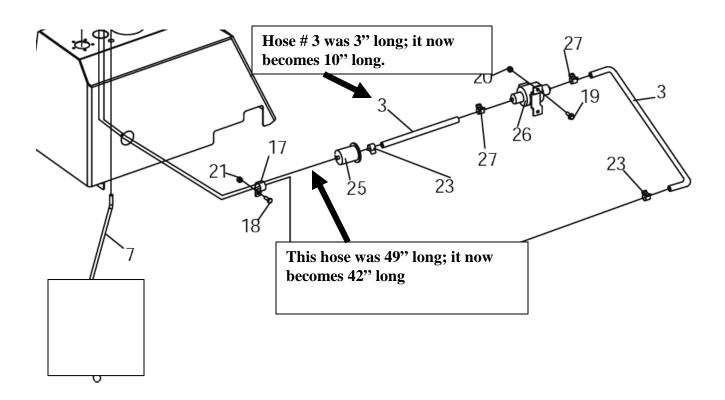

**Cause:** Due to the fuel filter being located under the foot plate, it is not easily serviced.

**Action required:** If customer requests improved accessibility, relocate the fuel filter behind the foot plate.

Use caution; there will be small amounts of fuel draining out of the fuel hoses when disconnecting them.

- 1. Order a new 5/16" fuel hose. 4162978-001
- 2. Remove the foot plate to gain access to the fuel filter.
- 3. Locate and clamp the fuel line coming from the tank with a fuel line clamp.
- 4. Remove the 3" long line from the fuel pump and filter and discard it. Save the clamps for use when reassembling it.
- 5. Cut a 10" piece from the new hose; and assemble it onto the filter where the 3" hose was.
- 6. Remove the filter from the fuel hose coming from the tank: cut 7" off and discard it. Save the clamp for use when reassembling it.
- 7. Reassemble the filter back on the shortened hose coming from the tank.
- 8. Assemble the open end of the 10" hose to the fuel pump.
- 9. Remove the fuel hose clamp and start the engine and let it bleed the air out of the fuel hoses.
- 10. Check for leaks and put the foot plate back in place.