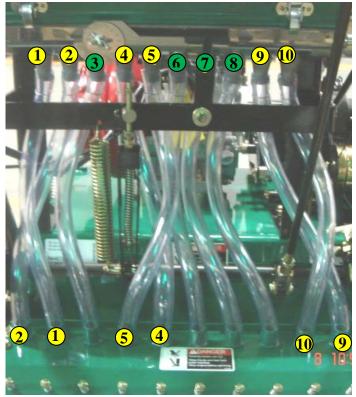

## **Information Bulletin**

Date: June 21, 2016

Bulletin No: JC-16-05

Product Type: Mataway Overseeder

Subject: Optimal Seed dispersal.

**Information:** Historically, we routed the seed dispersal tubes straight down. Based on end user customer feedback and the design of the hopper paddle wheel, we can get optimal seed dispersal if the tubes are intermingled. Please refer to the configuration shown below. We have also recently revised current production to this new routing.

Action Required: For optimum performance, pull tubes 1, 2, 4, 5, 9 & 10 off at the reel or the seed hopper assembly and route as shown.

Products Involved: Models 544873D, 744873D